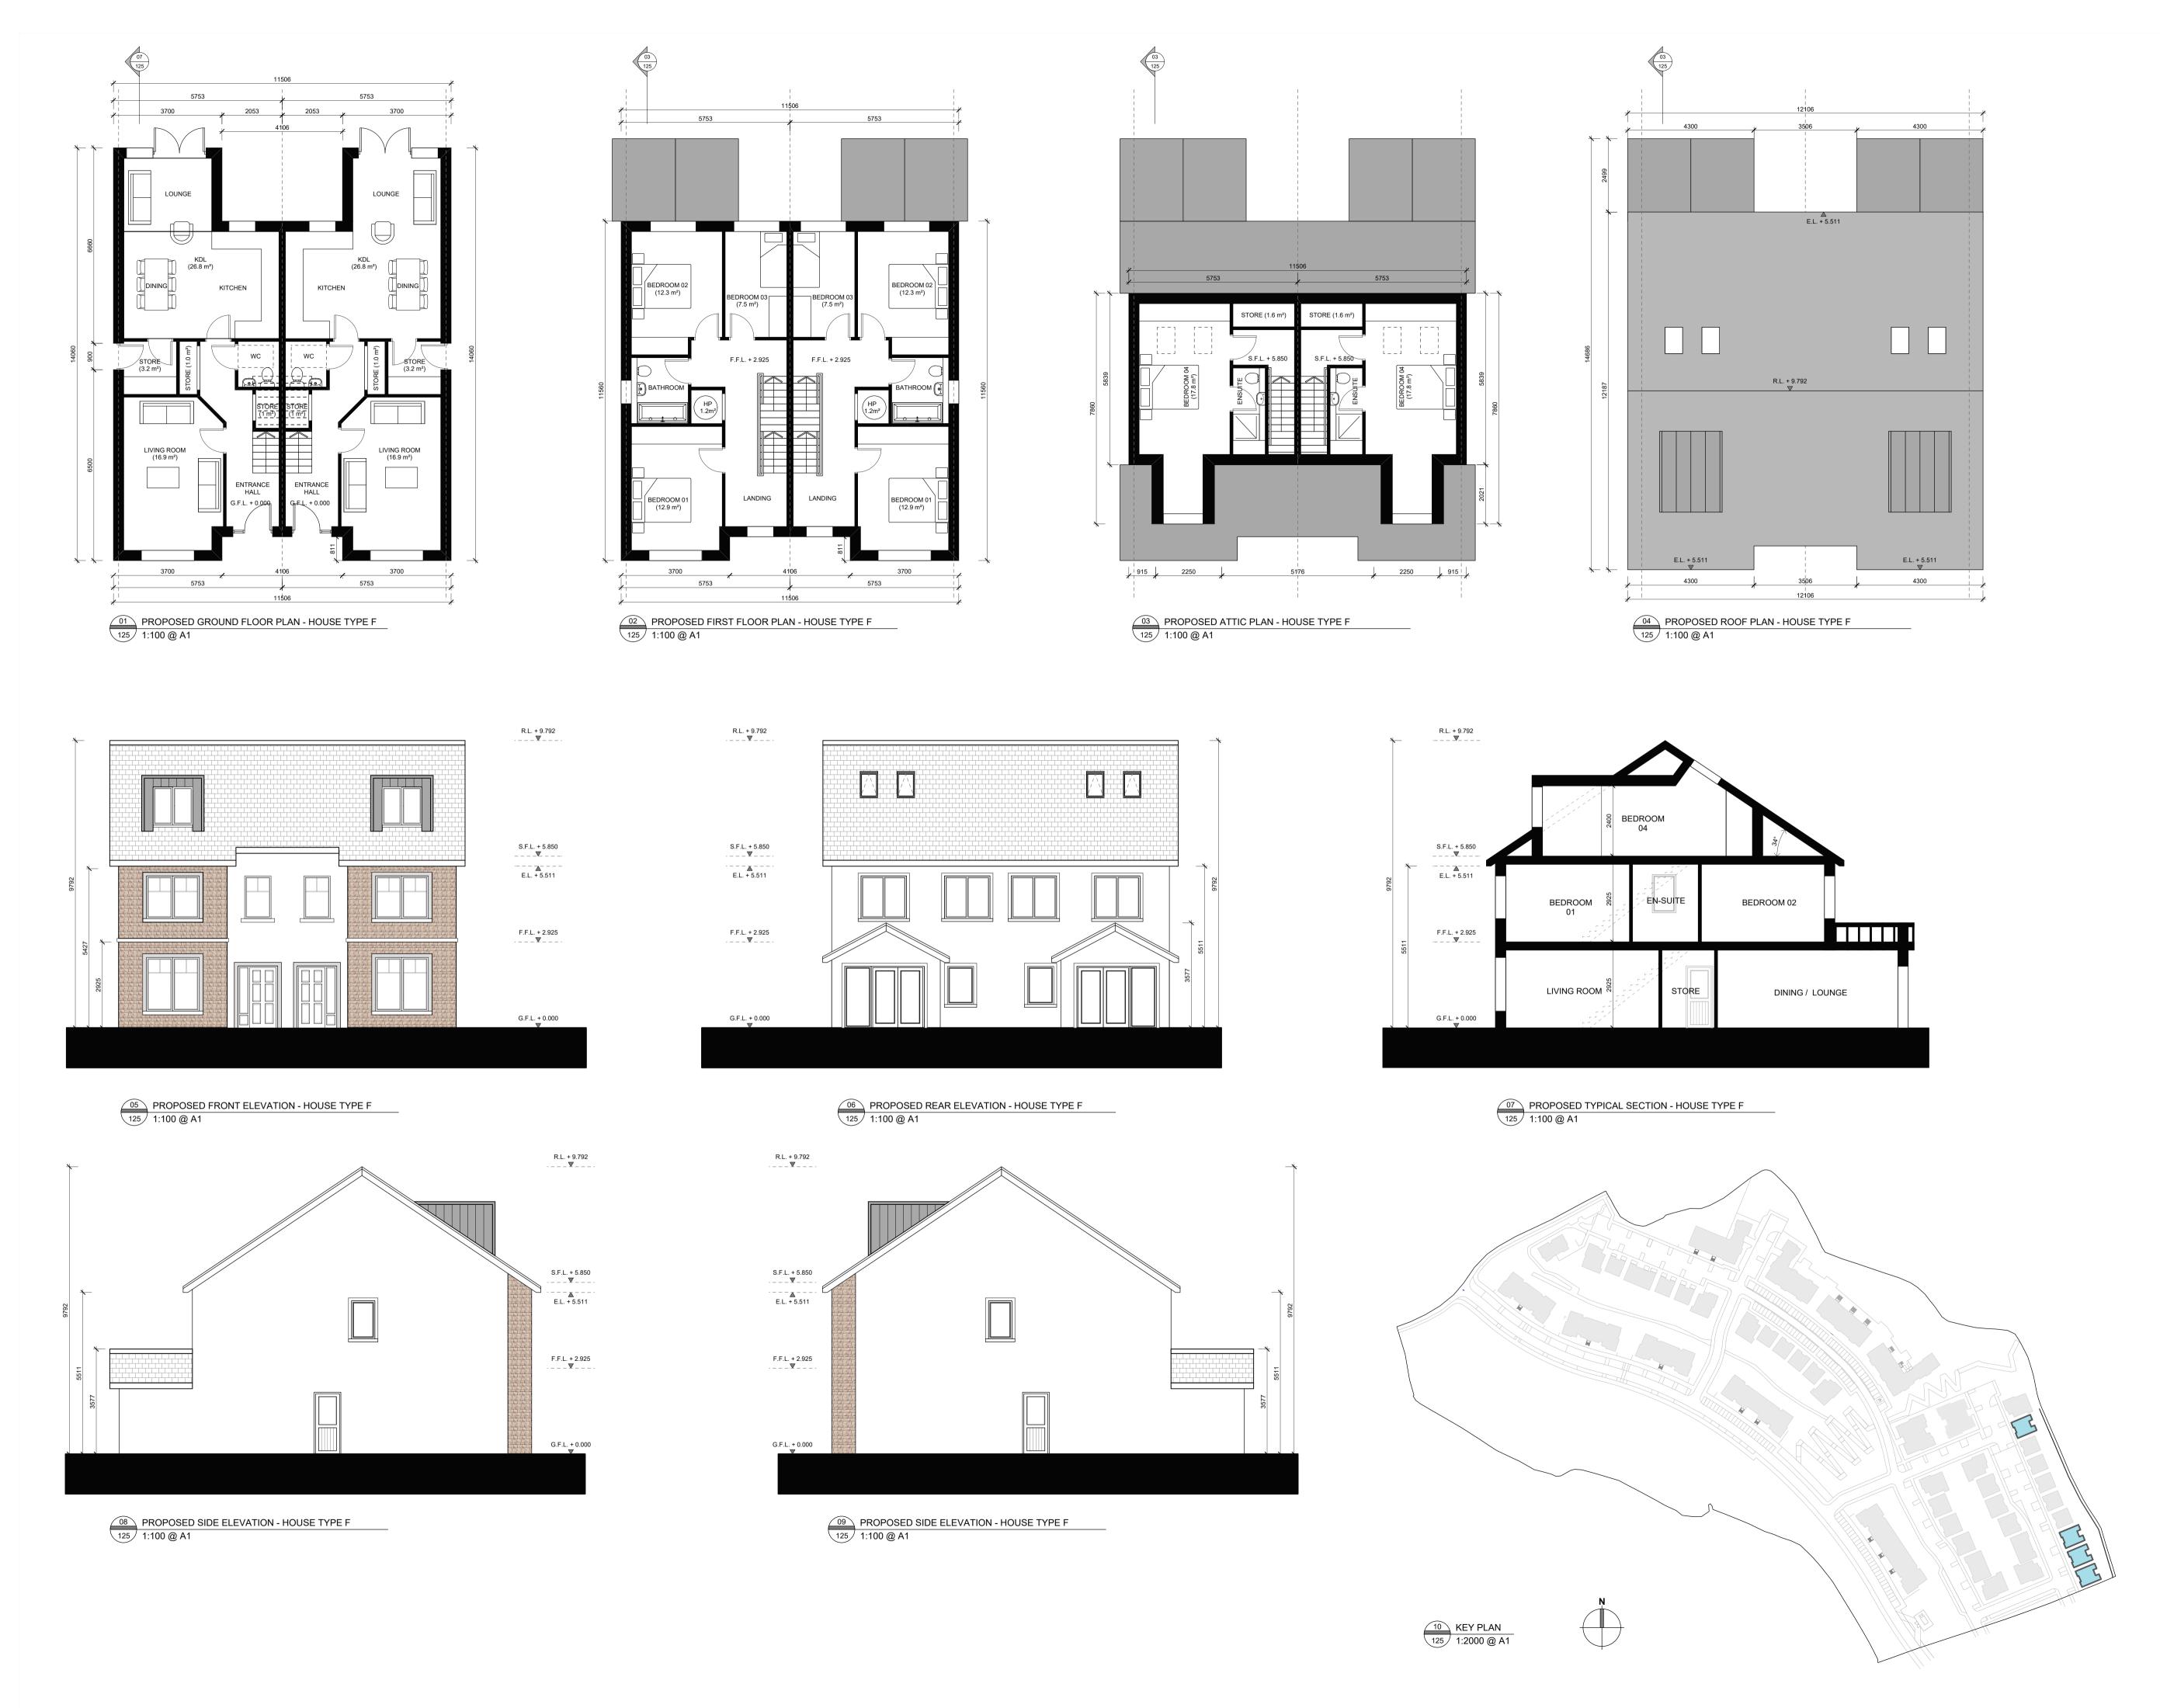

**HOUSE TYPE F - 4** SEMI - DETACHED

| HOUSE TYPE F - 4 BED SEMI - DETACHED |                       |             |             |  |  |
|--------------------------------------|-----------------------|-------------|-------------|--|--|
| UNIT LEVELS                          |                       |             |             |  |  |
|                                      | Ground Floor<br>Level | Eaves Level | Ridge Level |  |  |
| Units<br>107-112                     | 17.200                | 22.711      | 26.992      |  |  |

## HOUSE TYPE F- 4 BED SEMI - DETACHED BUILDING FINISHES NOTES:

PITCHED ROOFS TO BE FINISHED IN BLUE / BLACK SLATE OR EQUAL APPROVED WITH COLOURED PVC FASCIA AND SOFFITS TO MATCH. ALL RAINWATER GOODS TO BE RAL COLOURED PVC TO LATER SELECTED COLOUR. HALF ROUND AND CIRCULAR PROFILE THROUGHOUT.

EXTERNAL WALLS TO BE A SMOOTH PLASTER FINISH & SELECTED BRICK WHERE INDICATED. ALL WINDOWS TO BE U-PVC WITH CONCRETE CILLS

FRONT ENTRANCE DOORS TO BE OF HARDWOOD CONSTRUCTION TO LATER SELECTED DETAIL AND COLOUR.

NOTES:

REFER TO SUSTAINABLE HOUSING QUALITY ASSESSMENT DOCUMENT FOR ACCOMMODATION ASSESSMENT.

DRAWING TO BE READ IN CONJUNCTION WITH 1768-P-010 (PROPOSED SITE LAYOUT PLAN).

A ISSUED FOR SHD APPLICATION AUG 2021 DATE

CLIENT: TORCA DEVELOPMENTS DEVELOPMENT:

HOUSING DEVELOPMENT

LOCATION: CARLEYS BRIDGE, ENNISCORTHY, Co. WEXFORD

DRAWING TITLE: HOUSE TYPE F - FLOOR PLANS, ELEVATIONS & SECTIONS

brian dunlop architects

15 Patrick Street, Kilkenny 056 7813015 info@bdarchitects.ie www.briandunloparchitects.com Address: Telephone: E-Mail Website: