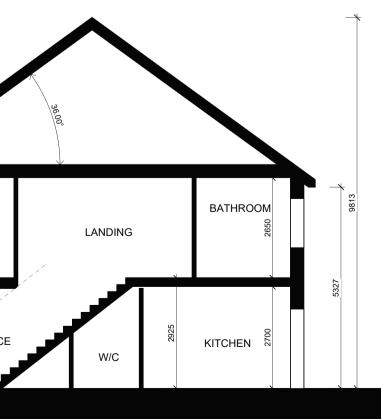

FRONT ELEVATION 1:100 @ A1

SIDE ELEVATION 1:100 @ A1

ENTRANCE HALL G.F.L. + 0.000 08 SECTION A-A 1:100 @ A1

BEDROOM 03

REAR ELEVATION

1:100 @ A1

05

R.L. + 9.813