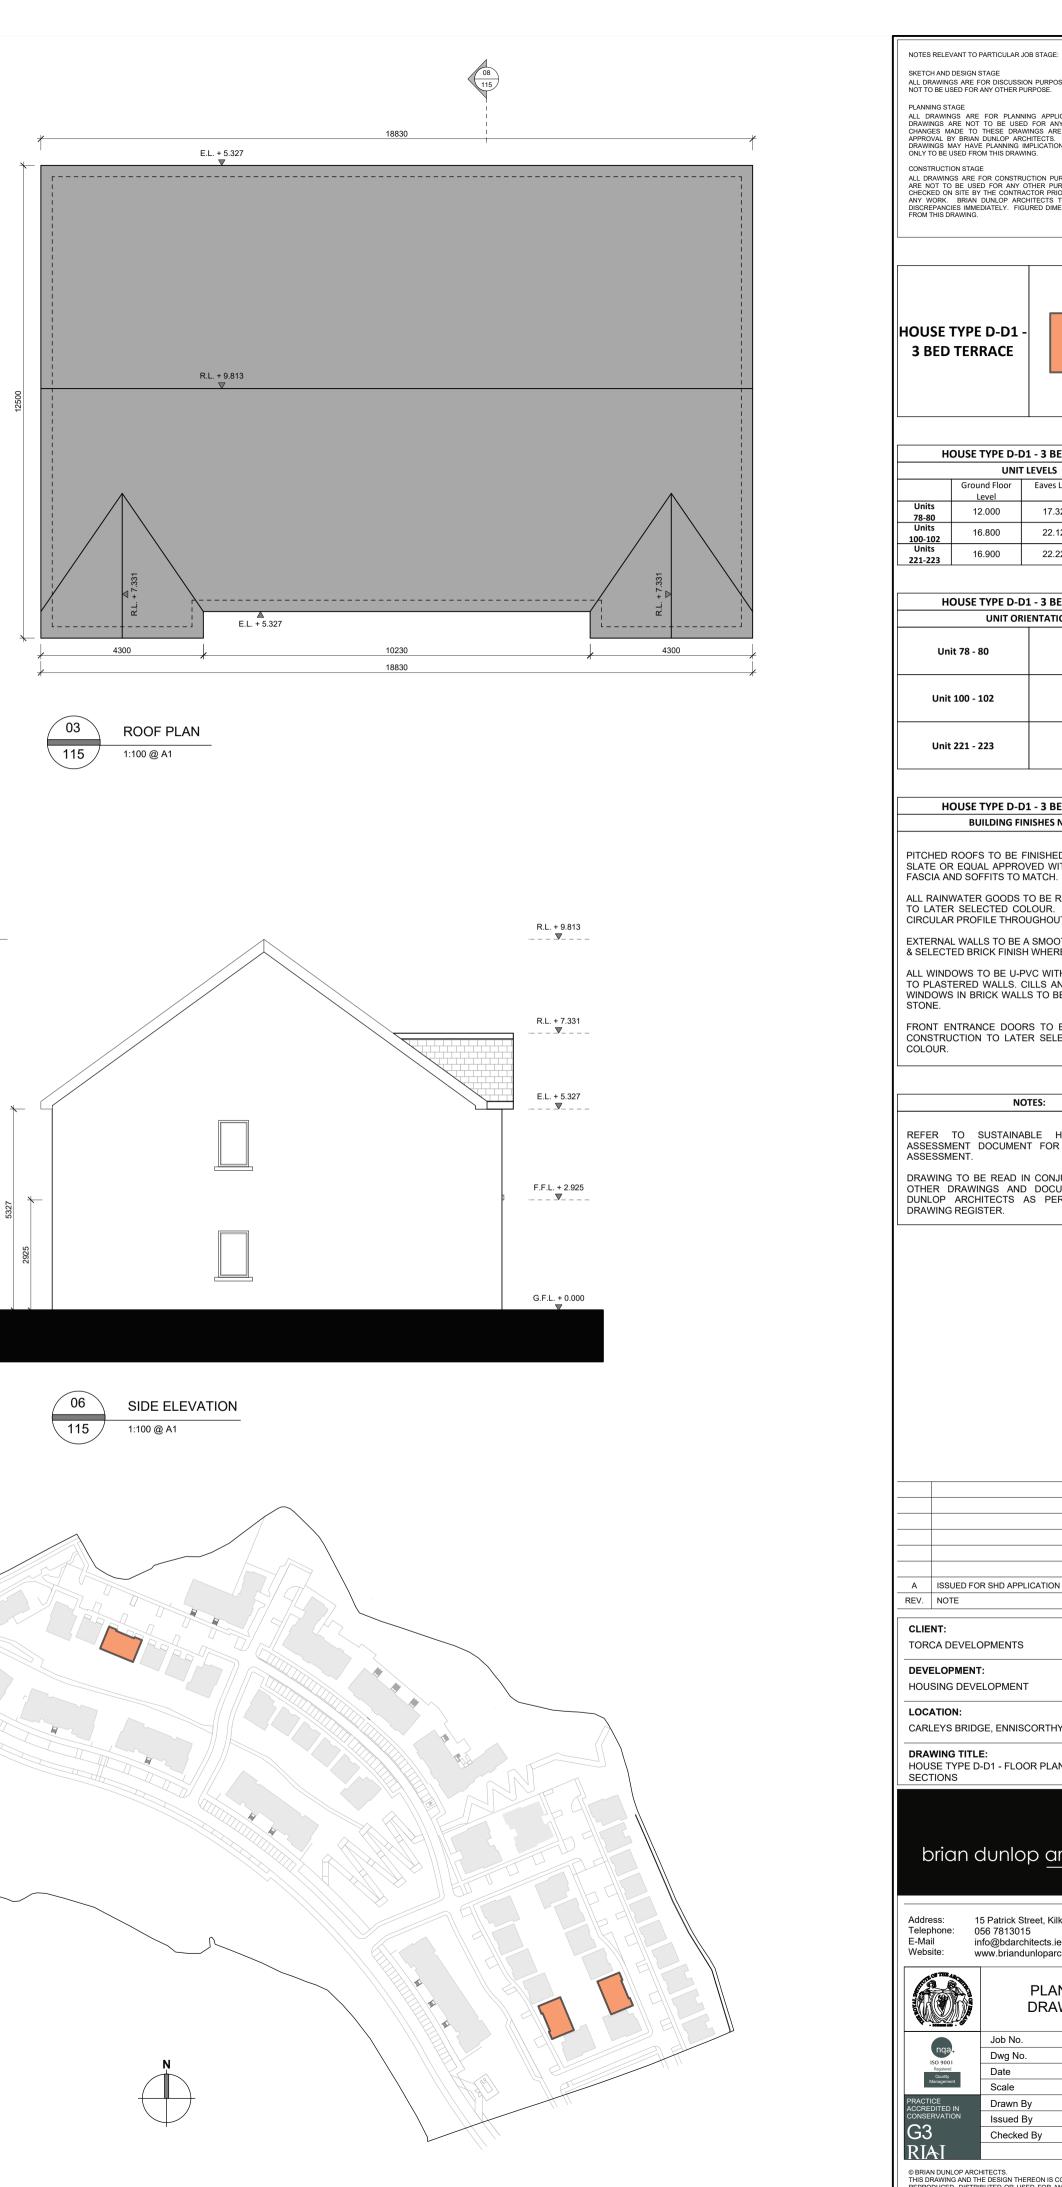

FRONT ELEVATION 1:100 @ A1

SIDE ELEVATION 1:100 @ A1

ENTRANCE HALL G.F.L. + 0.000 08 SECTION A-A 1:100 @ A1

BEDROOM 03

REAR ELEVATION

1:100 @ A1

05

R.L. + 9.813