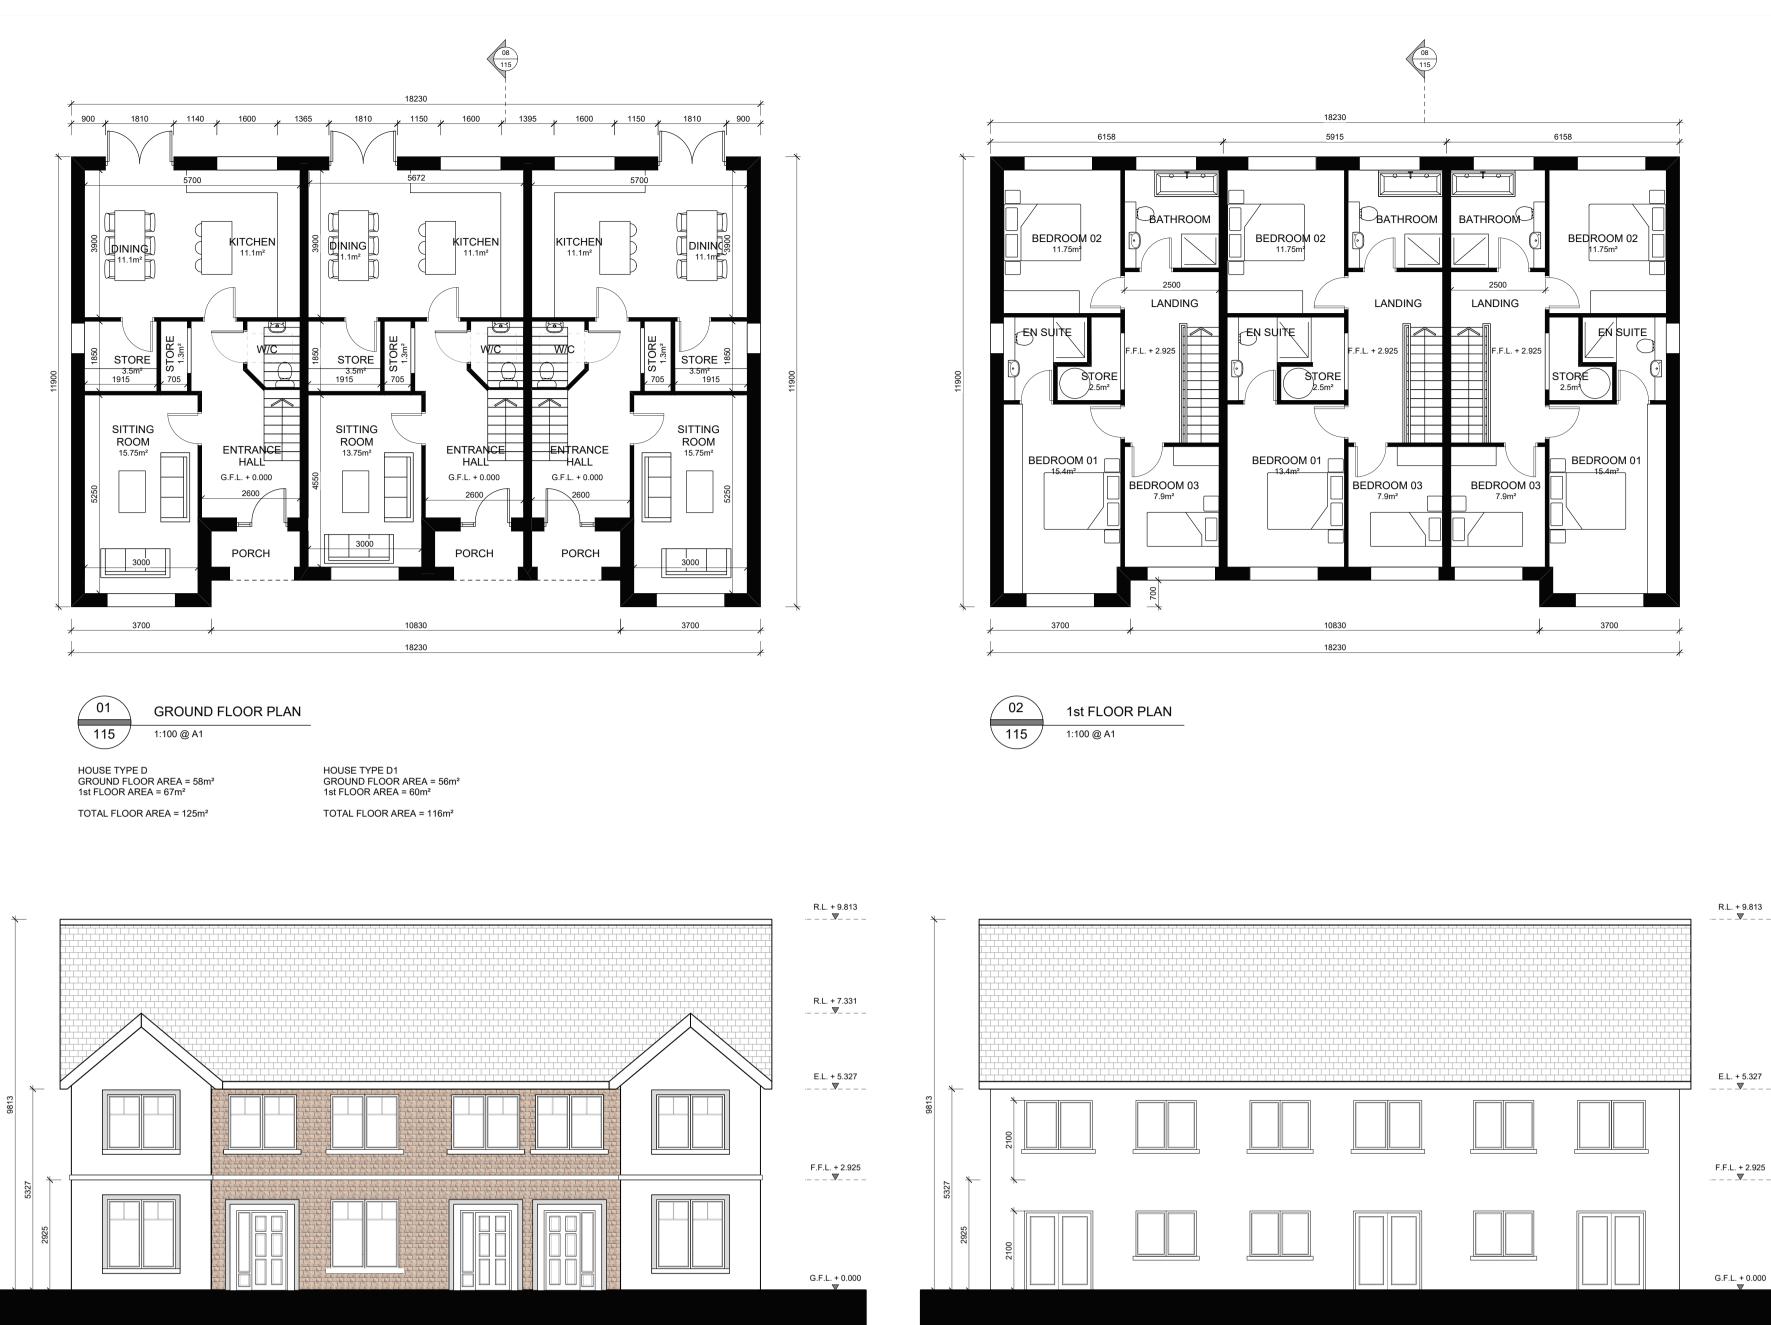

FRONT ELEVATION 1:100 @ A1

SIDE ELEVATION 1:100 @ A1

ENTRANCE HALL G.F.L. + 0.000 08 SECTION A-A 1:100 @ A1

BEDROOM 03

REAR ELEVATION

1:100 @ A1

05

R.L. + 9.813