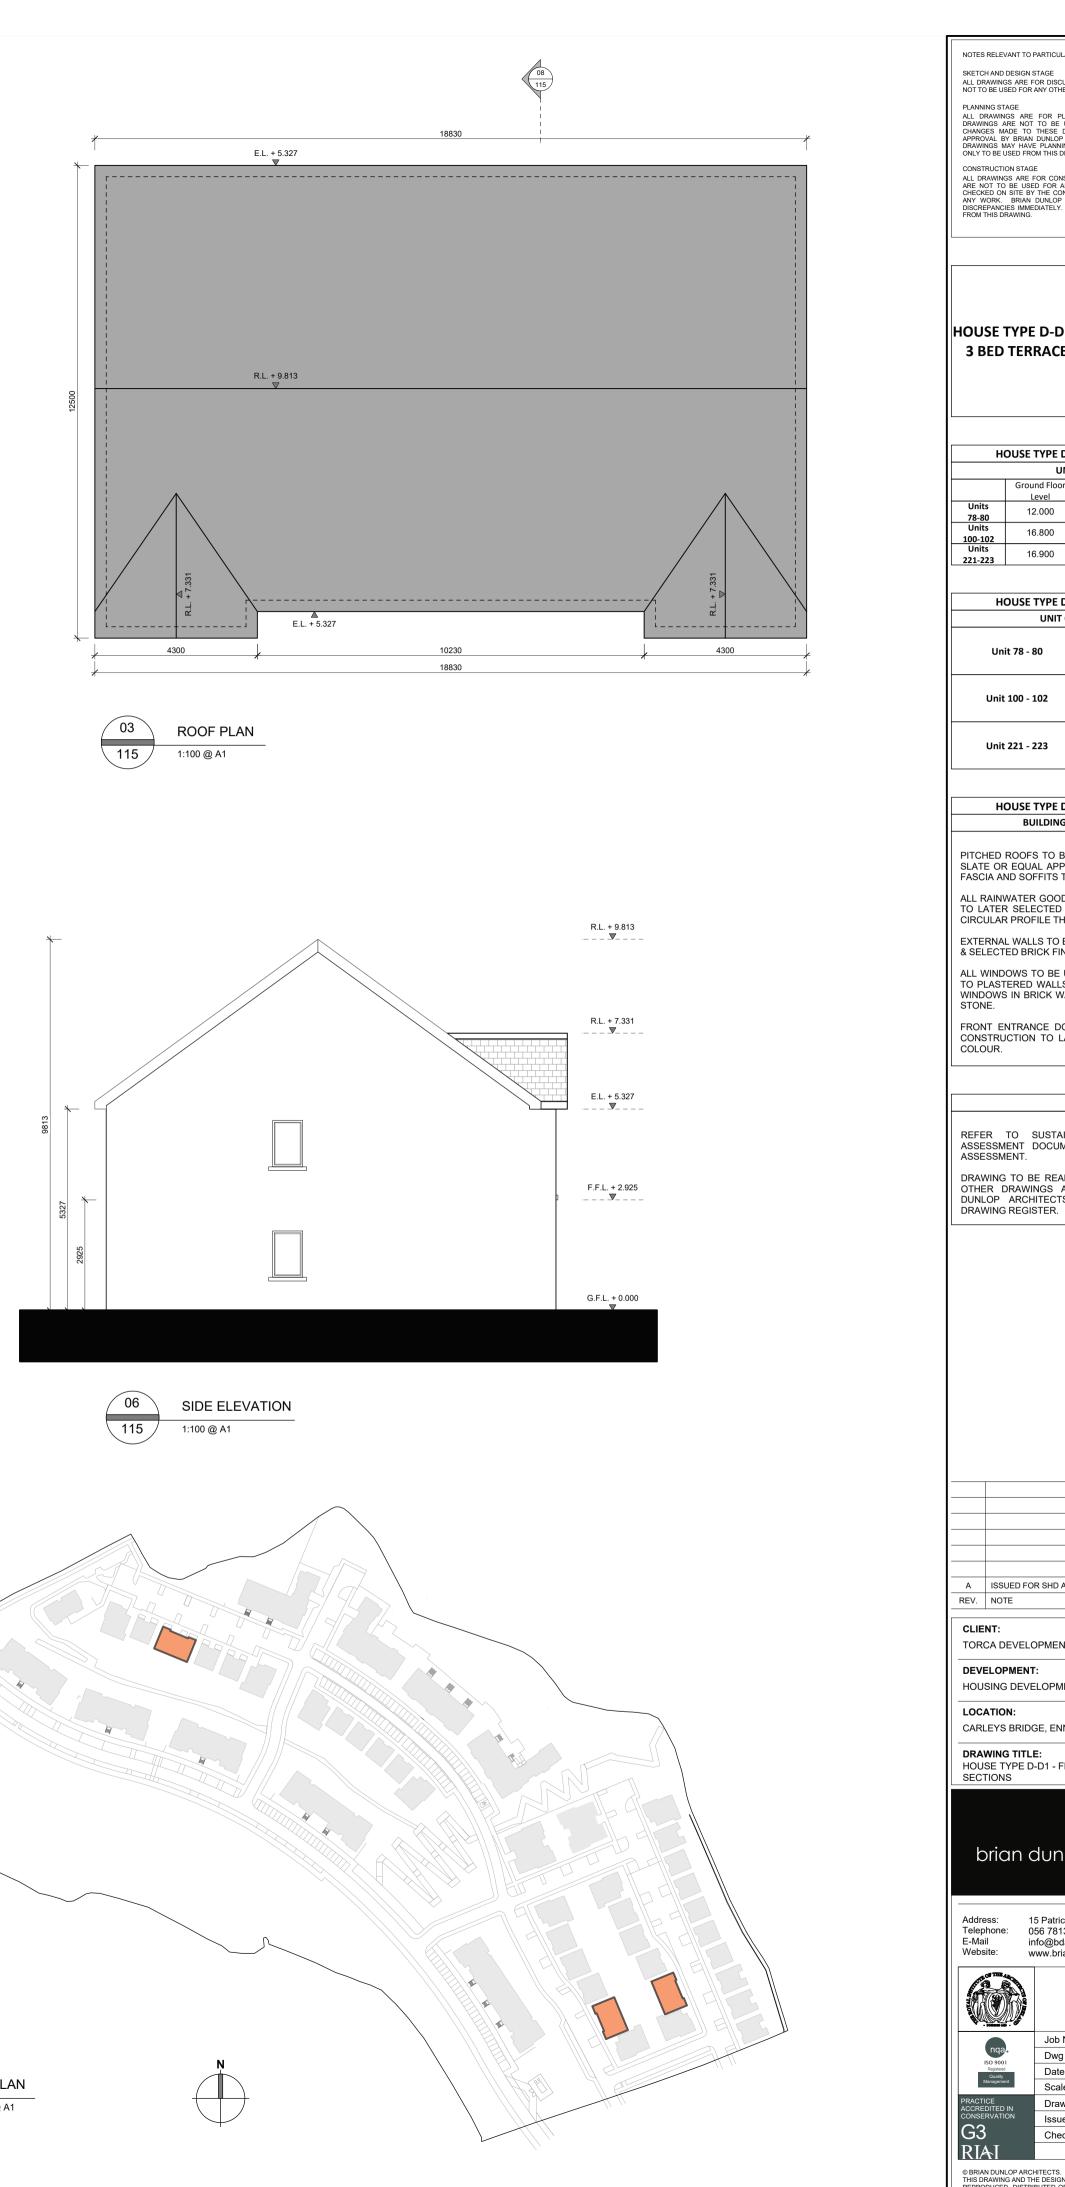

FRONT ELEVATION 1:100 @ A1

SIDE ELEVATION 1:100 @ A1

ENTRANCE HALL G.F.L. + 0.000 08 SECTION A-A 1:100 @ A1

BEDROOM 03

REAR ELEVATION

1:100 @ A1

05

R.L. + 9.813