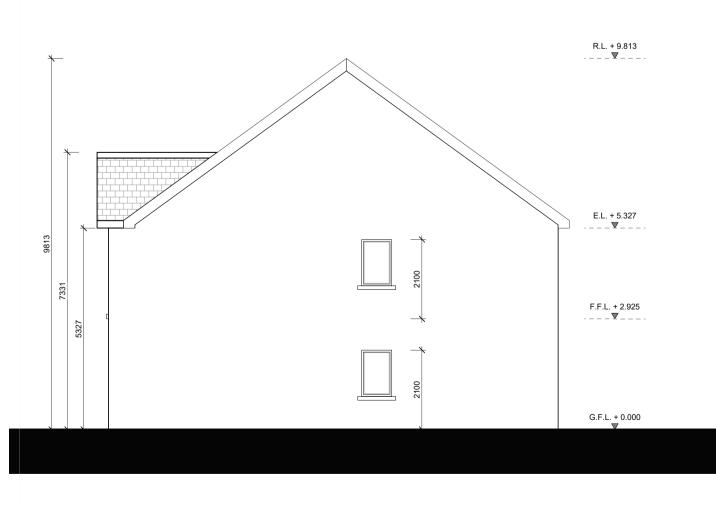

FRONT ELEVATION 1:100 @ A1

SIDE ELEVATION 1:100 @ A1

ENTRANCE HALL G.F.L. + 0.000 08 SECTION A-A 1:100 @ A1

BEDROOM 03

REAR ELEVATION

1:100 @ A1

05

R.L. + 9.813