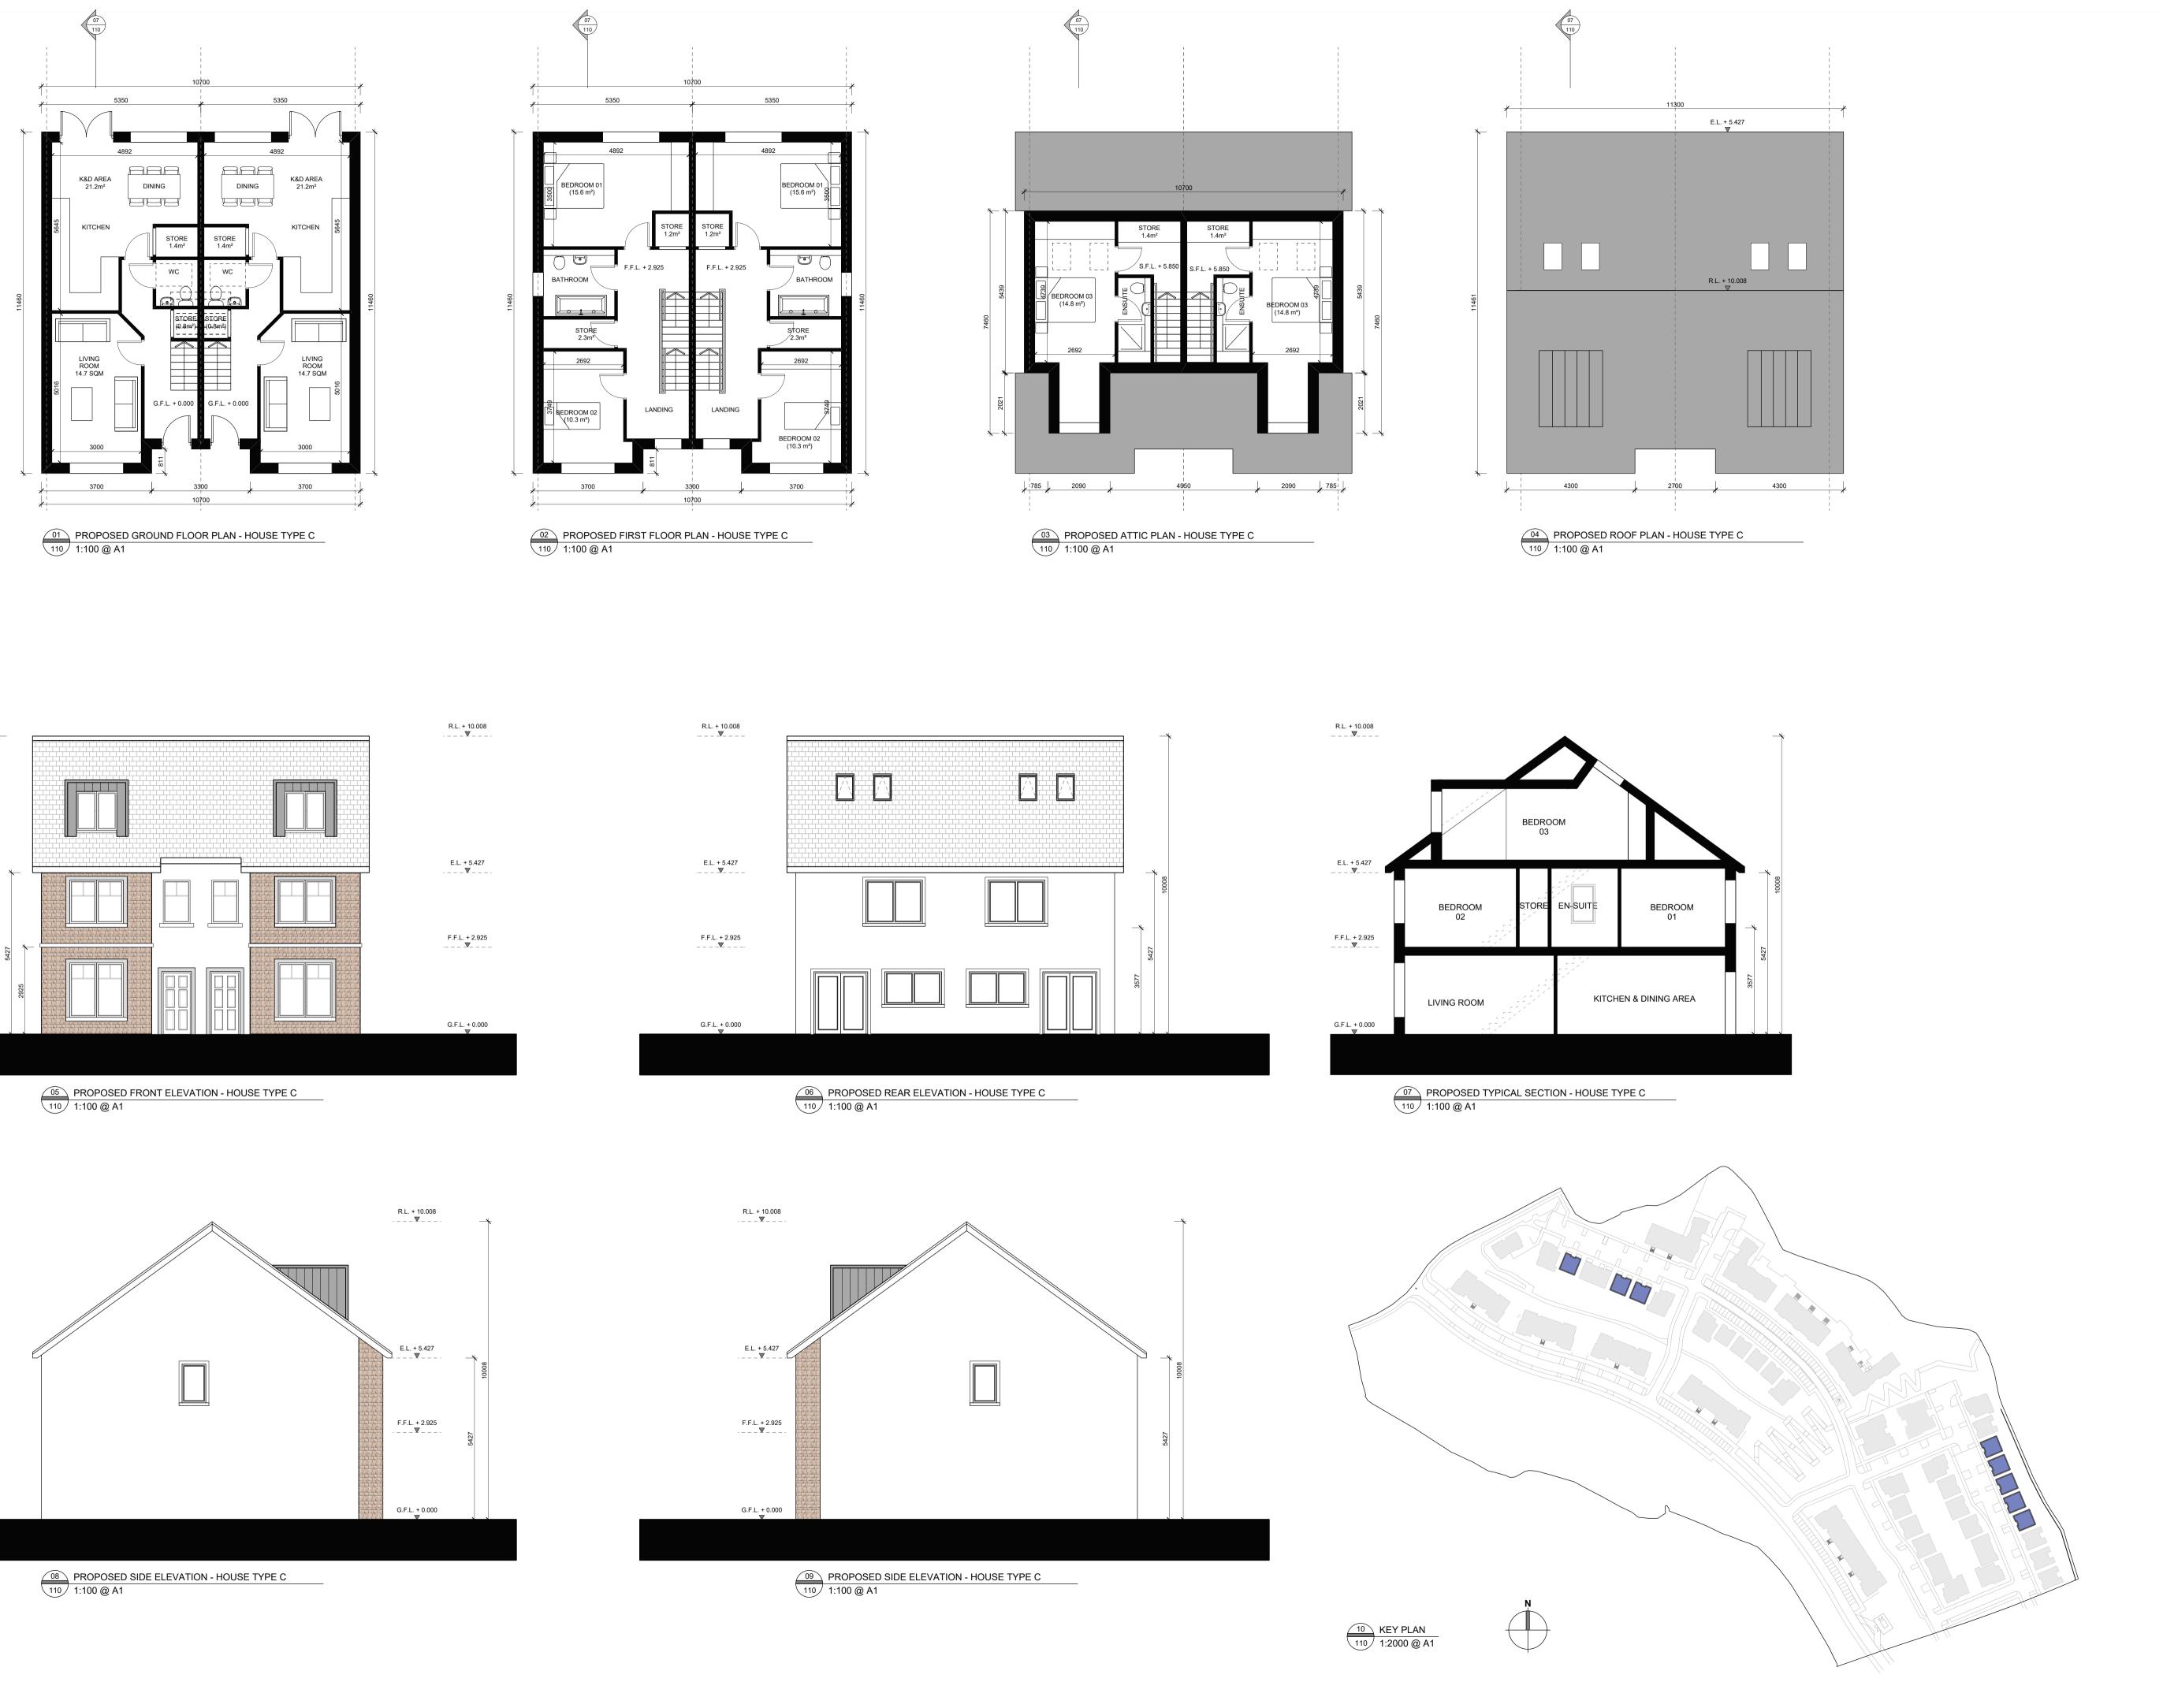

**HOUSE TYPE C - 3** SEMI - DETACHED

| HOUSE TYPE C - 3 BED SEMI - DETACHED |                       |             |             |  |  |
|--------------------------------------|-----------------------|-------------|-------------|--|--|
| UNIT LEVELS                          |                       |             |             |  |  |
|                                      | Ground Floor<br>Level | Eaves Level | Ridge Level |  |  |
| Units<br>113-120                     | 17.200                | 22.627      | 27.208      |  |  |
| Units<br>121-122                     | 17.400                | 22.827      | 27.408      |  |  |
| Units<br>217-218                     | 16.200                | 21.627      | 26.208      |  |  |
| Units<br>219-220                     | 16.550                | 21.977      | 26.558      |  |  |
| Units                                | 47.050                | 00.777      | 07.050      |  |  |

|                                      | 17.200 | 22.627 | 27.208 |  |  |
|--------------------------------------|--------|--------|--------|--|--|
| 113-120                              | 17.200 | 22:02  | 27.200 |  |  |
| Units                                | 17.400 | 22.827 | 27.408 |  |  |
| 121-122                              | 17.400 |        |        |  |  |
| Units                                | 16.200 | 21.627 | 26.208 |  |  |
| 217-218                              | 10.200 | 21.027 | 20.200 |  |  |
| Units                                | 16.550 | 21.977 | 26.558 |  |  |
| 219-220                              |        | 21.977 | 20.556 |  |  |
| Units                                | 17.350 | 22.777 | 27.358 |  |  |
| 224-225                              | 17.330 |        |        |  |  |
|                                      |        |        |        |  |  |
| HOUSE TYPE C - 3 BED SEMI - DETACHED |        |        |        |  |  |
| UNIT ORIENTATION                     |        |        |        |  |  |
|                                      |        |        | ~      |  |  |

| UNIT ORIENTATION |   |
|------------------|---|
| Units 113-122    | * |
| Units 217-220    |   |
| Units 224-225    |   |
|                  |   |

| OUSE TYPE C- 3 BED SEMI - DETACHED |   |  |
|------------------------------------|---|--|
| BUILDING FINISHES NOTES:           |   |  |
|                                    | _ |  |

PITCHED ROOFS TO BE FINISHED IN BLUE / BLACK SLATE OR EQUAL APPROVED WITH COLOURED PVC FASCIA AND SOFFITS TO MATCH.

ALL RAINWATER GOODS TO BE RAL COLOURED PVC TO LATER SELECTED COLOUR. HALF ROUND AND CIRCULAR PROFILE THROUGHOUT. EXTERNAL WALLS TO BE A SMOOTH PLASTER FINISH

& SELECTED BRICK WHERE INDICATED. ALL WINDOWS TO BE U-PVC WITH CONCRETE CILLS FRONT ENTRANCE DOORS TO BE OF HARDWOOD CONSTRUCTION TO LATER SELECTED DETAIL AND COLOUR.

NOTES:

REFER TO SUSTAINABLE HOUSING QUALITY ASSESSMENT DOCUMENT FOR ACCOMMODATION ASSESSMENT. DRAWING TO BE READ IN CONJUNCTION WITH 1707-P-010 (PROPOSED SITE LAYOUT PLAN).