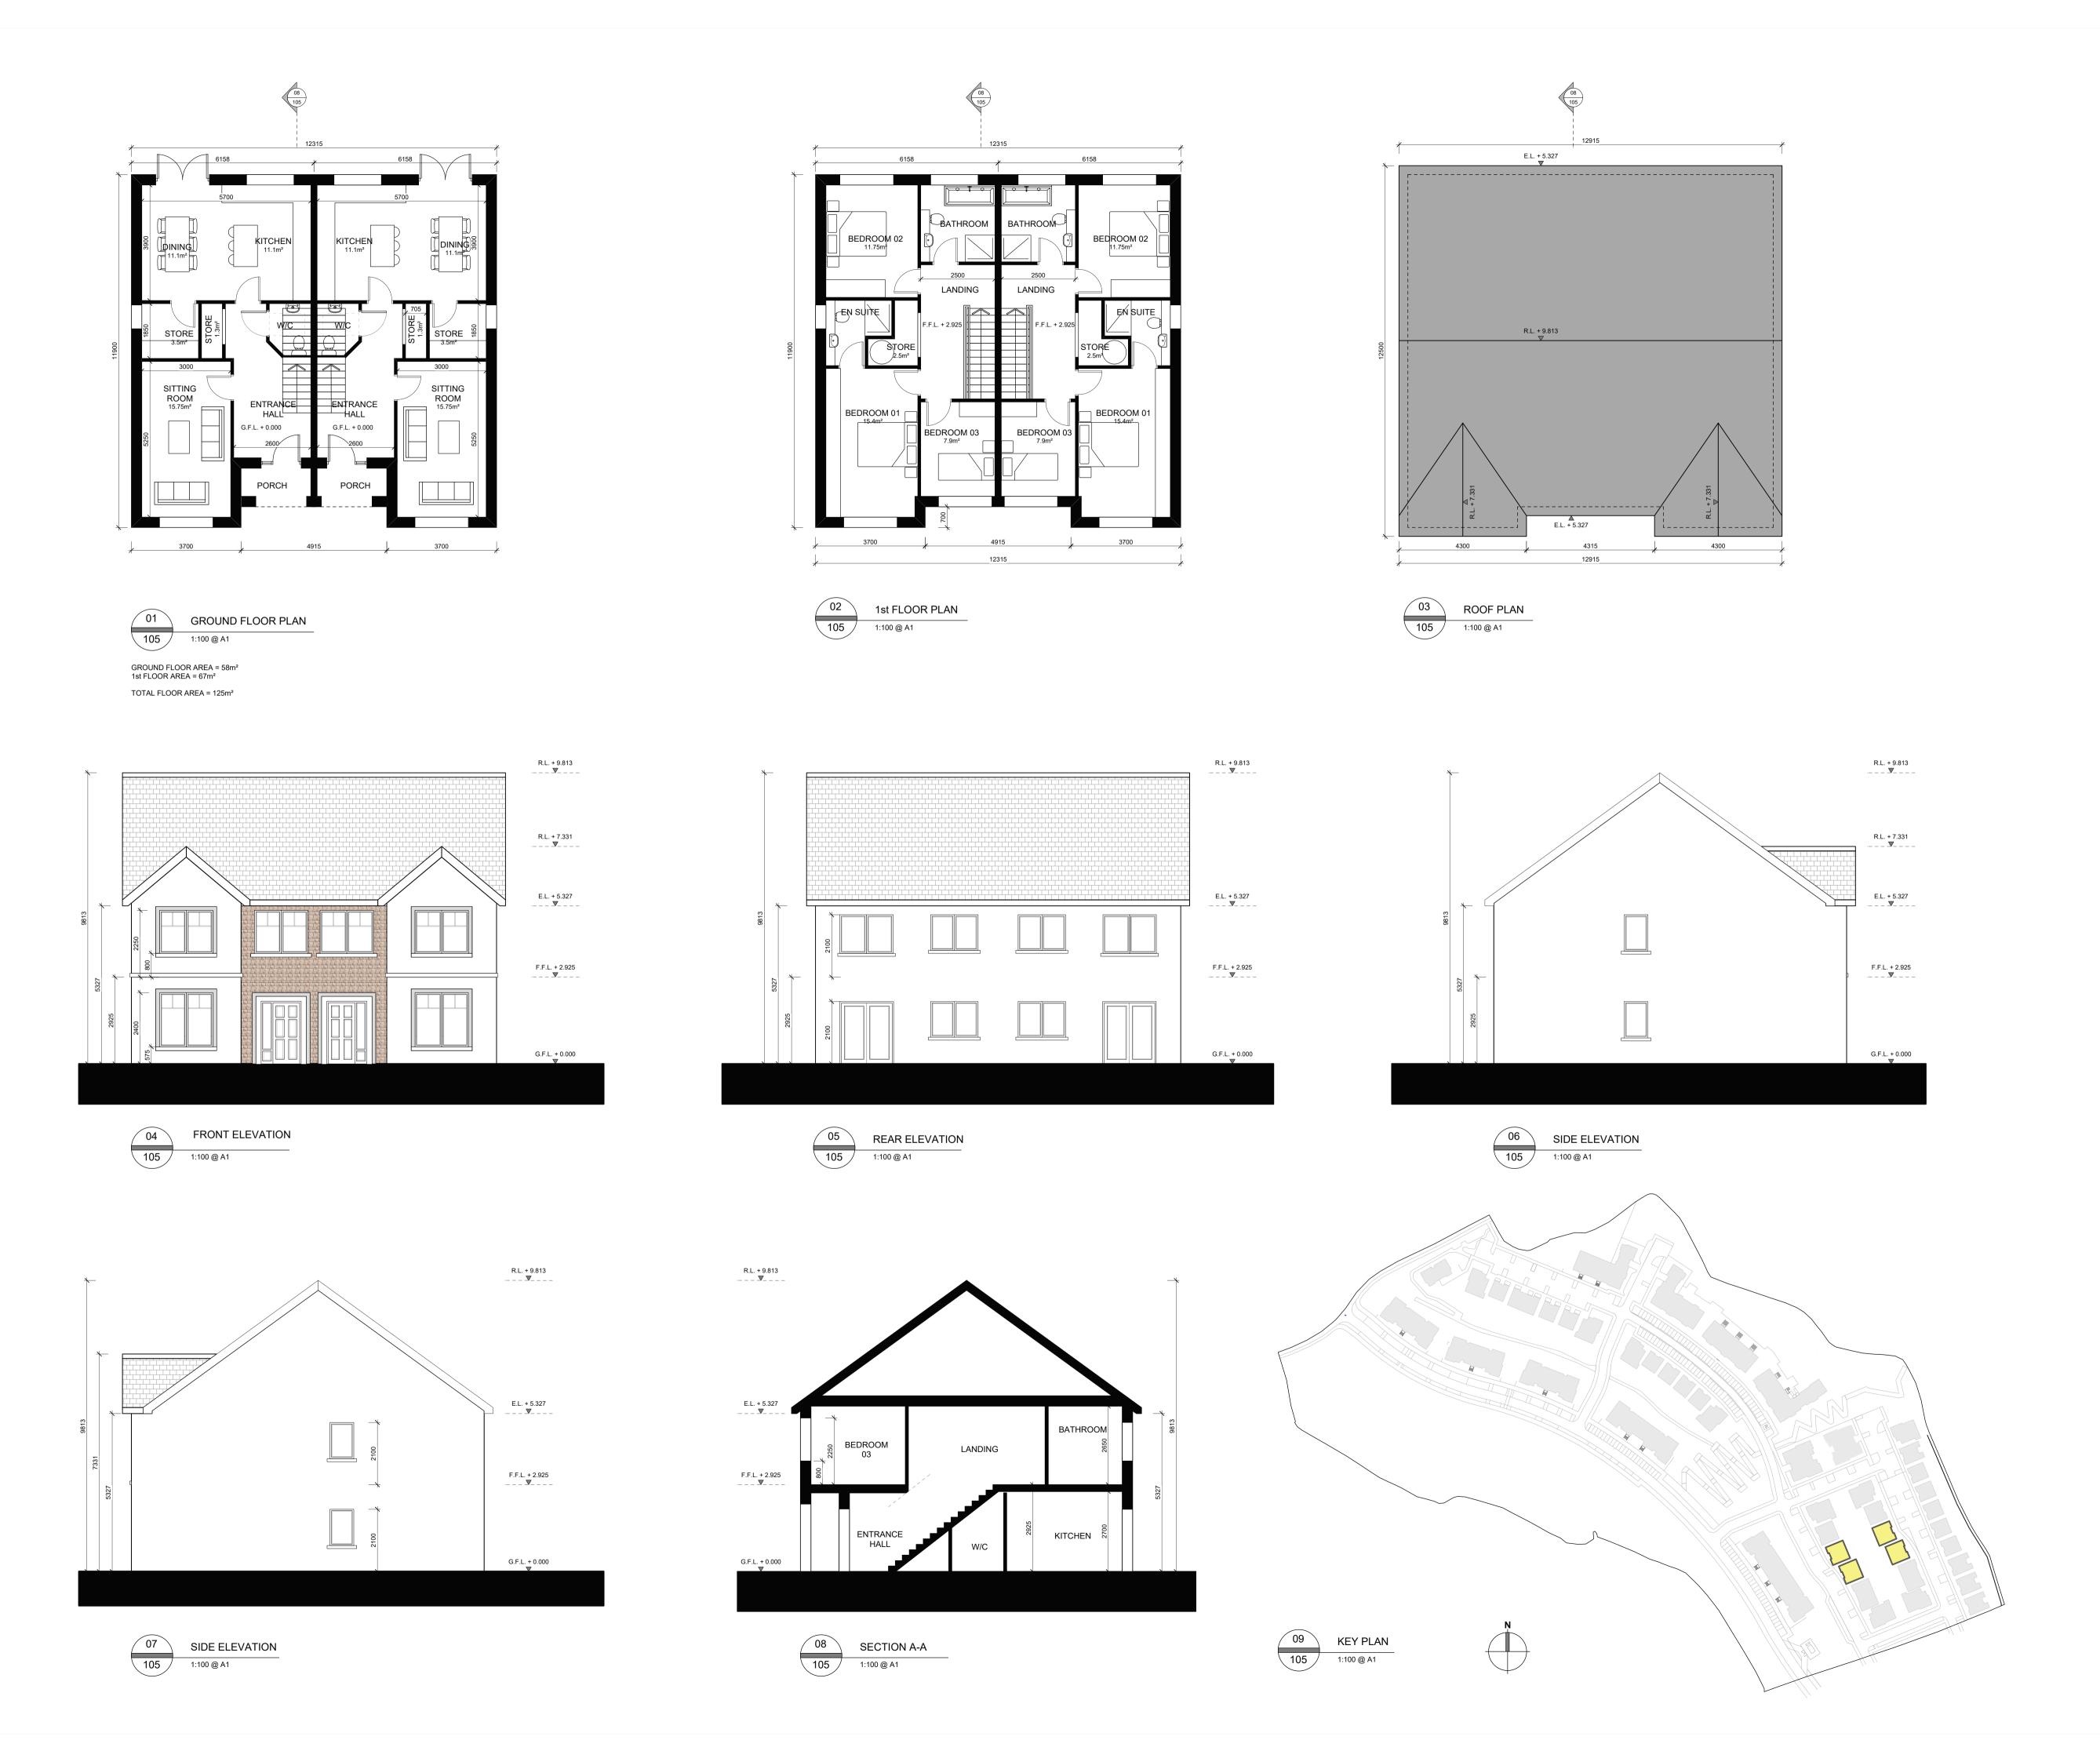

HOUSE TYPE B -3 BED SEMI-DETACHED

| HOUSE TYPE B - 3 BED SEMI-DETACHED |                       |             |             |  |  |
|------------------------------------|-----------------------|-------------|-------------|--|--|
| UNIT LEVELS                        |                       |             |             |  |  |
|                                    | Ground Floor<br>Level | Eaves Level | Ridge Level |  |  |
| Units 81/82                        | 12.500                | 17.827      | 22.313      |  |  |
| Units 83/84                        | 13.000                | 18.327      | 22.813      |  |  |
| Units<br>96-99                     | 16.800                | 22.127      | 26.613      |  |  |

| Units 83/84    | 13.000         | 18.327       | 22.813      |
|----------------|----------------|--------------|-------------|
| Units<br>96-99 | 16.800         | 22.127       | 26.613      |
|                |                |              |             |
| ног            | JSE TYPE B - 3 | BED SEMI-DET | ACHED       |
|                | UNIT OR        | RIENTATION   |             |
| Unit 81 - 84   |                | >            | <b>&gt;</b> |
|                |                |              | _,          |

| ONLY ON ENTATION |   |  |  |  |
|------------------|---|--|--|--|
| Unit 81 - 84     | * |  |  |  |
| Unit 96 - 99     |   |  |  |  |
|                  |   |  |  |  |

| HOUSE TYPE B - 3 BED SEMI-DETACHED |
|------------------------------------|
| BUILDING FINISHES NOTES:           |

PITCHED ROOFS TO BE FINISHED IN BLUE / BLACK SLATE OR EQUAL APPROVED WITH COLOURED PVC FASCIA AND SOFFITS TO MATCH.

ALL RAINWATER GOODS TO BE RAL COLOURED PVC TO LATER SELECTED COLOUR. HALF ROUND AND CIRCULAR PROFILE THROUGHOUT.

EXTERNAL WALLS TO BE A SMOOTH PLASTER FINISH & SELECTED BRICK FINISH WHERE SHOWN.

ALL WINDOWS TO BE U-PVC WITH CONCRETE CILLS

ALL WINDOWS TO BE U-PVC WITH CONCRETE CILLS TO PLASTERED WALLS. CILLS AND SURROUNDS TO WINDOWS IN BRICK WALLS TO BE LATER SELECTED STONE.

FRONT ENTRANCE DOORS TO BE OF HARDWOOD CONSTRUCTION TO LATER SELECTED DETAIL AND COLOUR.

NOTES:

REFER TO SUSTAINABLE HOUSING QUALITY ASSESSMENT DOCUMENT FOR ACCOMMODATION ASSESSMENT.

DRAWING TO BE READ IN CONJUNCTION WITH ALL OTHER DRAWINGS AND DOCUMENTS BY BRIAN DUNLOP ARCHITECTS AS PER THE ENCLOSED DRAWING REGISTER.