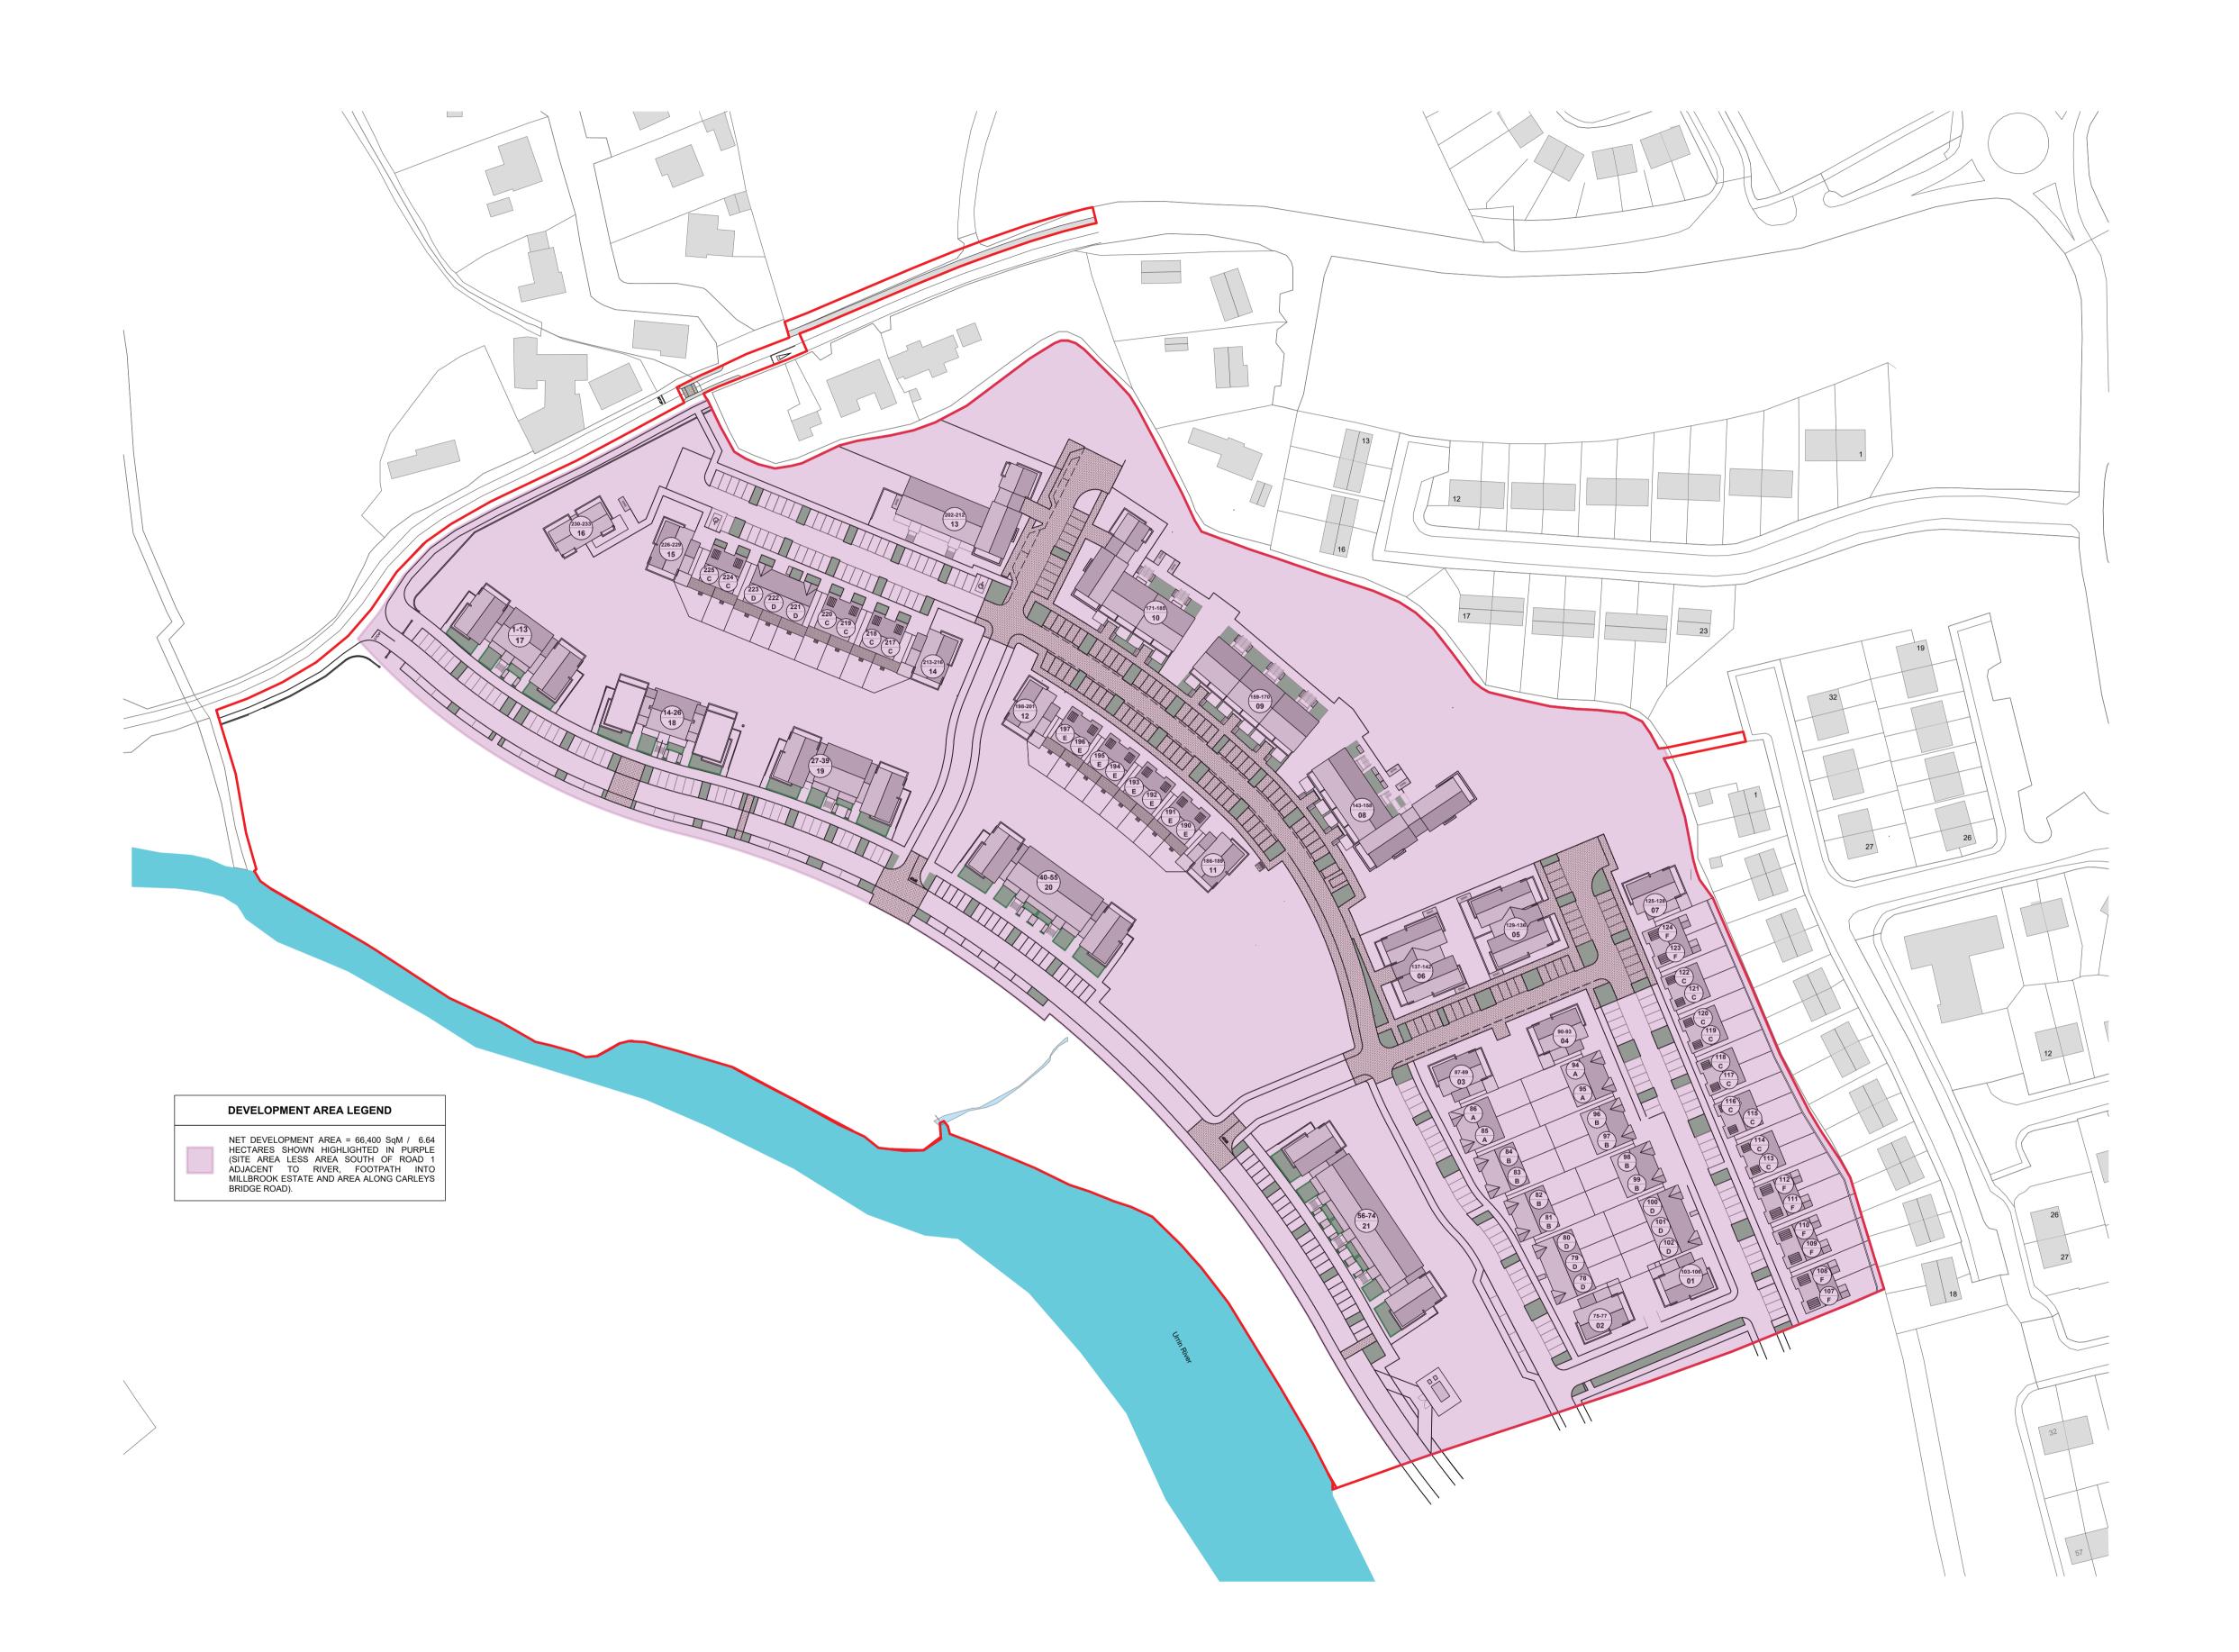

TORCA DEVELOPMENTS

DEVELOPMENT: HOUSING DEVELOPMENT

LOCATION: CARLEYS BRIDGE, ENNISCORTHY, Co. WEXFORD

DRAWING TITLE: DEVELOPMENT AREA

brian dunlop architects

Address: 15 Patrick Street, Kilkenny
Telephone: 056 7813015
E-Mail info@bdarchitects.ie
Website: www.bdarchitects.ie

PLANNING **DRAWINGS** 

1768-P-020 SEPT 2021 1:1000 @ A1 J.KELLY

Checked By

© BRIAN DUNLOP ARCHITECTS.

THIS DRAWING AND THE DESIGN THEREON IS COPYRIGHT AND MAY NOT BE REPRODUCED, DISTRIBUTED OR USED FOR ANY PURPOSE WITHOUT THE WRITTEN CONSENT OF BRIAN DUNLOP ARCHITECTS.