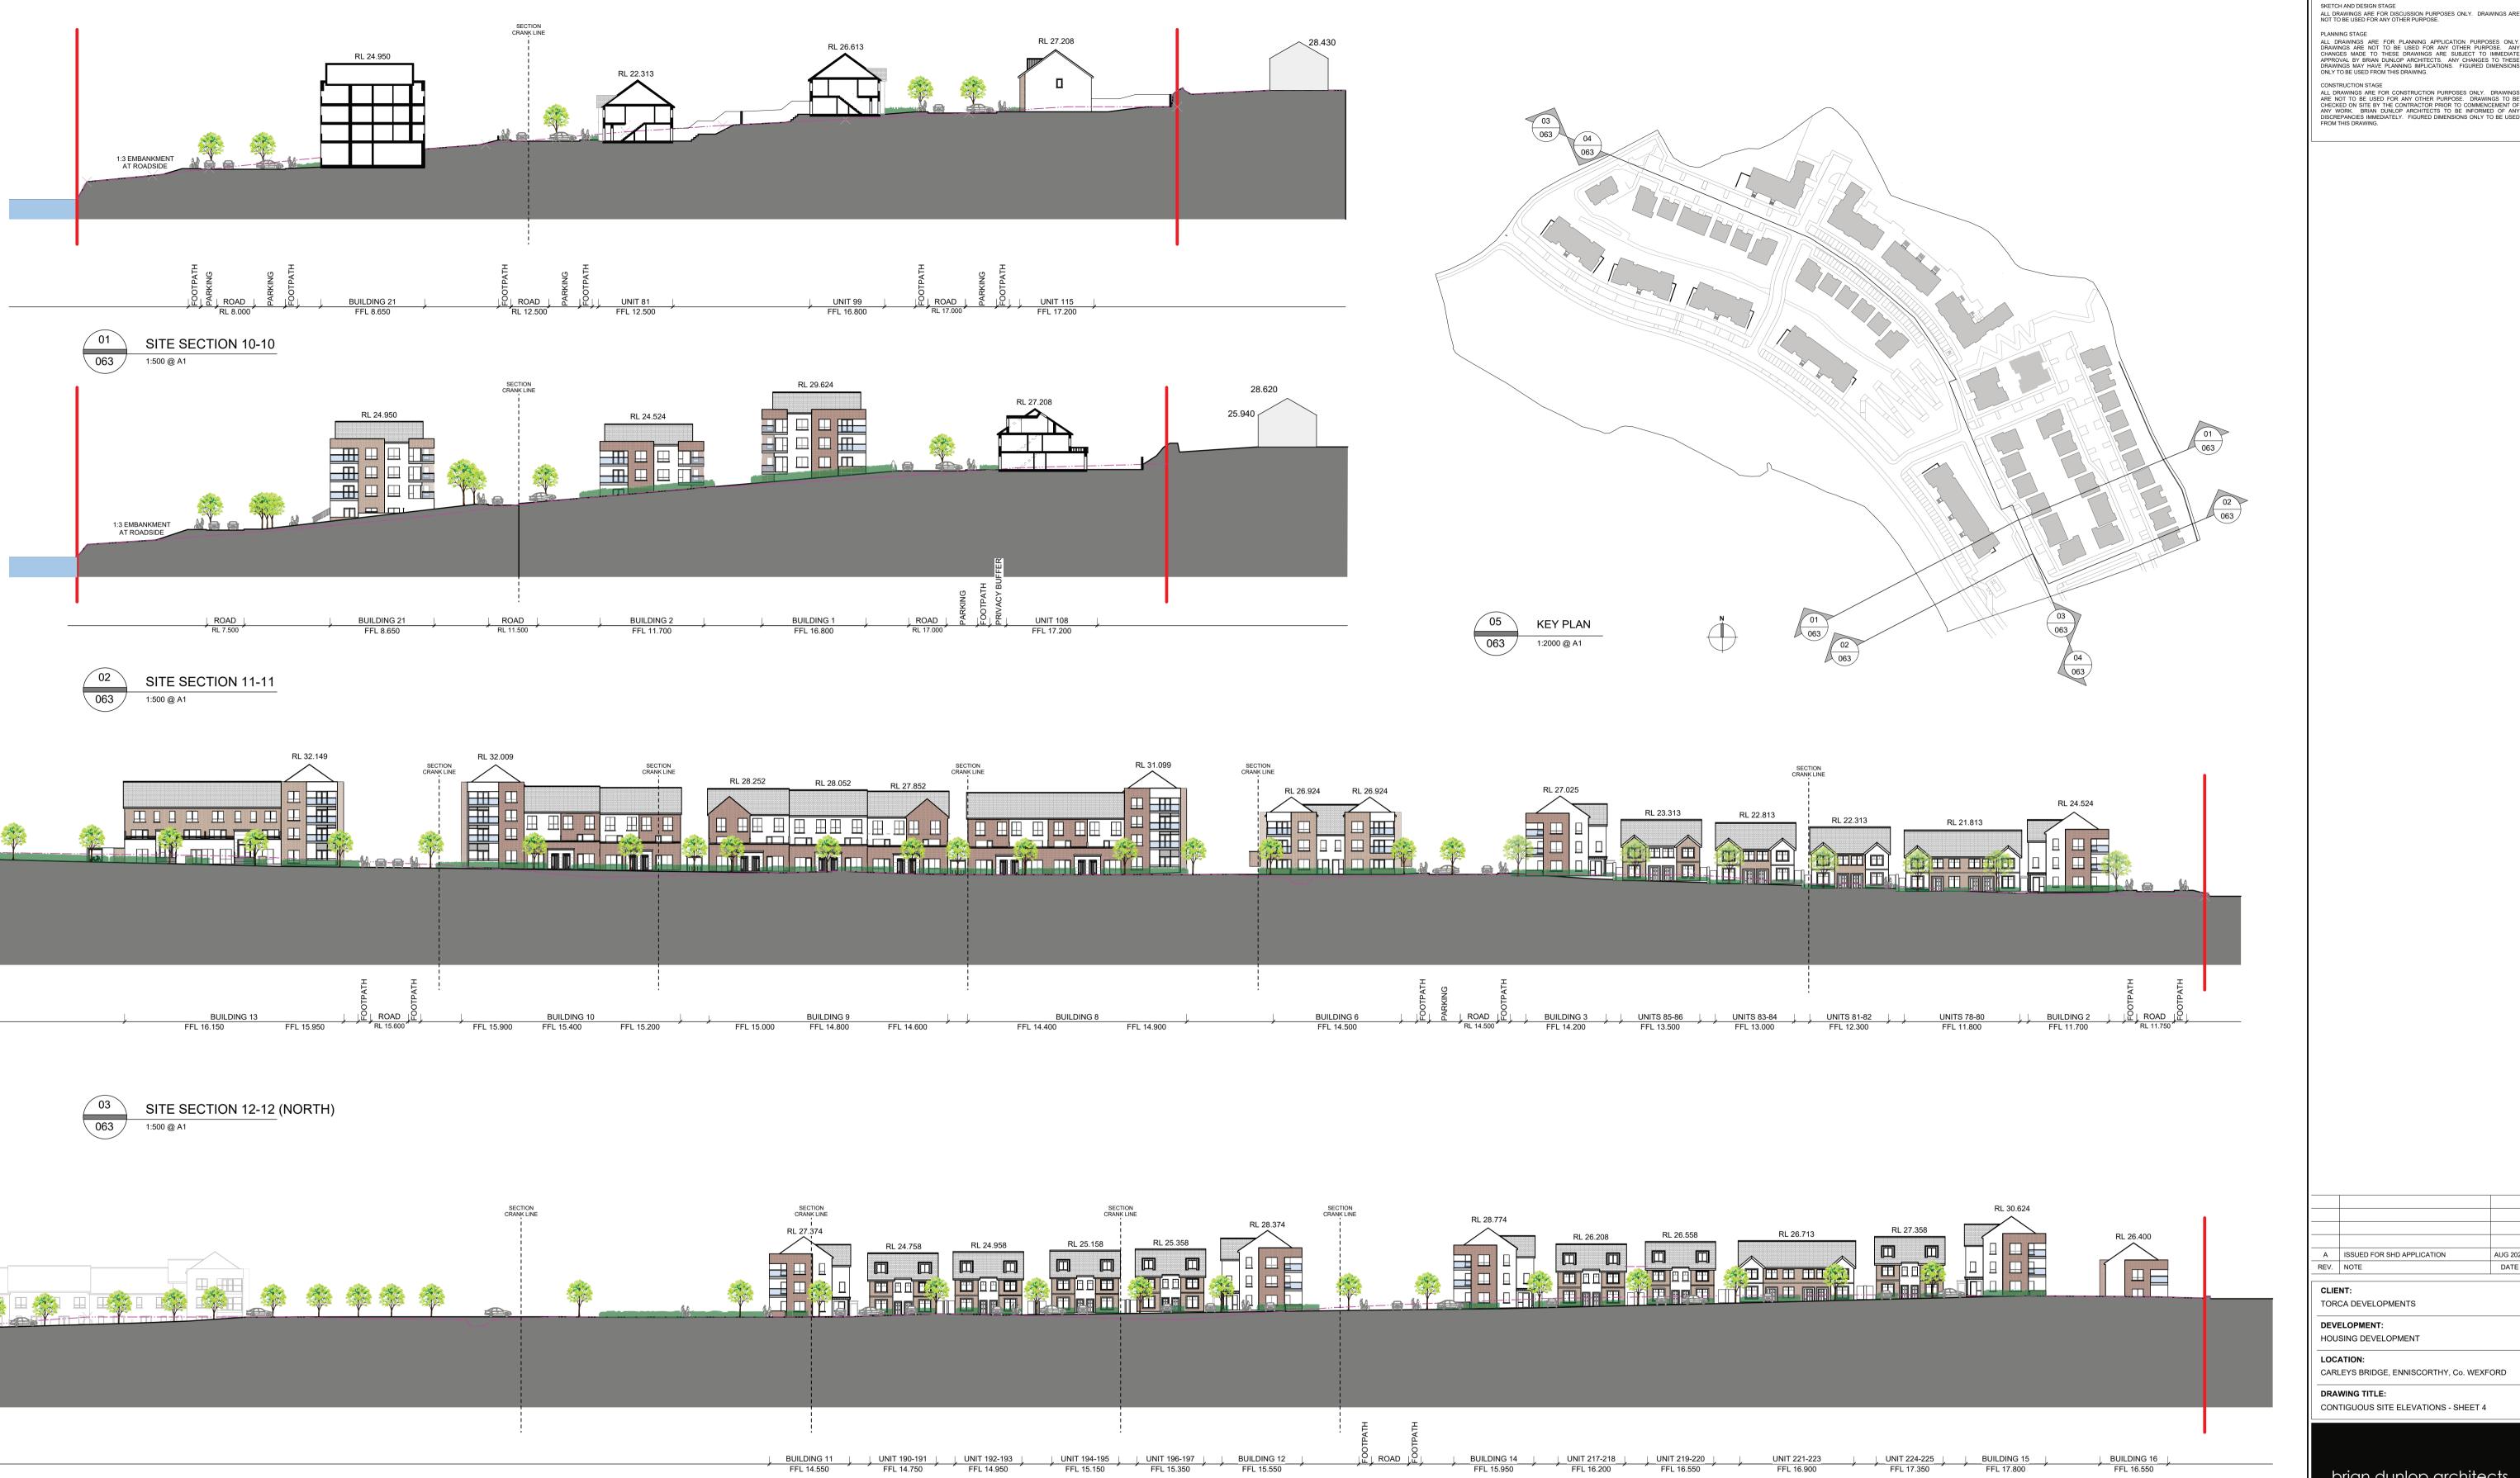

04 063 SITE SECTION 12-12 (SOUTH) 1:500 @ A1

> LEGEND SITE BOUNDARY EXISTING GROUND LEVEL PROPOSED GROUND LEVEL

A ISSUED FOR SHD APPLICATION AUG 2021 CLIENT: TORCA DEVELOPMENTS DEVELOPMENT: HOUSING DEVELOPMENT LOCATION: CARLEYS BRIDGE, ENNISCORTHY, Co. WEXFORD DRAWING TITLE: CONTIGUOUS SITE ELEVATIONS - SHEET 4 brian dunlop architects Address: 15 Patrick Street, Kilkenny
Telephone: 056 7813015
E-Mail info@bdarchitects.ie
Website: www.briandunloparchitects.com **PLANNING DRAWINGS** 1768-P-063 AUGUST 2021 VARIES @ A1 Issued By Checked By © BRIAN DUNLOP ARCHITECTS.
THIS DRAWING AND THE DESIGN THEREON IS COPYRIGHT AND MAY NOT BE REPRODUCED, DISTRIBUTED OR USED FOR ANY PURPOSE WITHOUT THE WRITTEN CONSENT OF BRIAN DUNLOP ARCHITECTS.