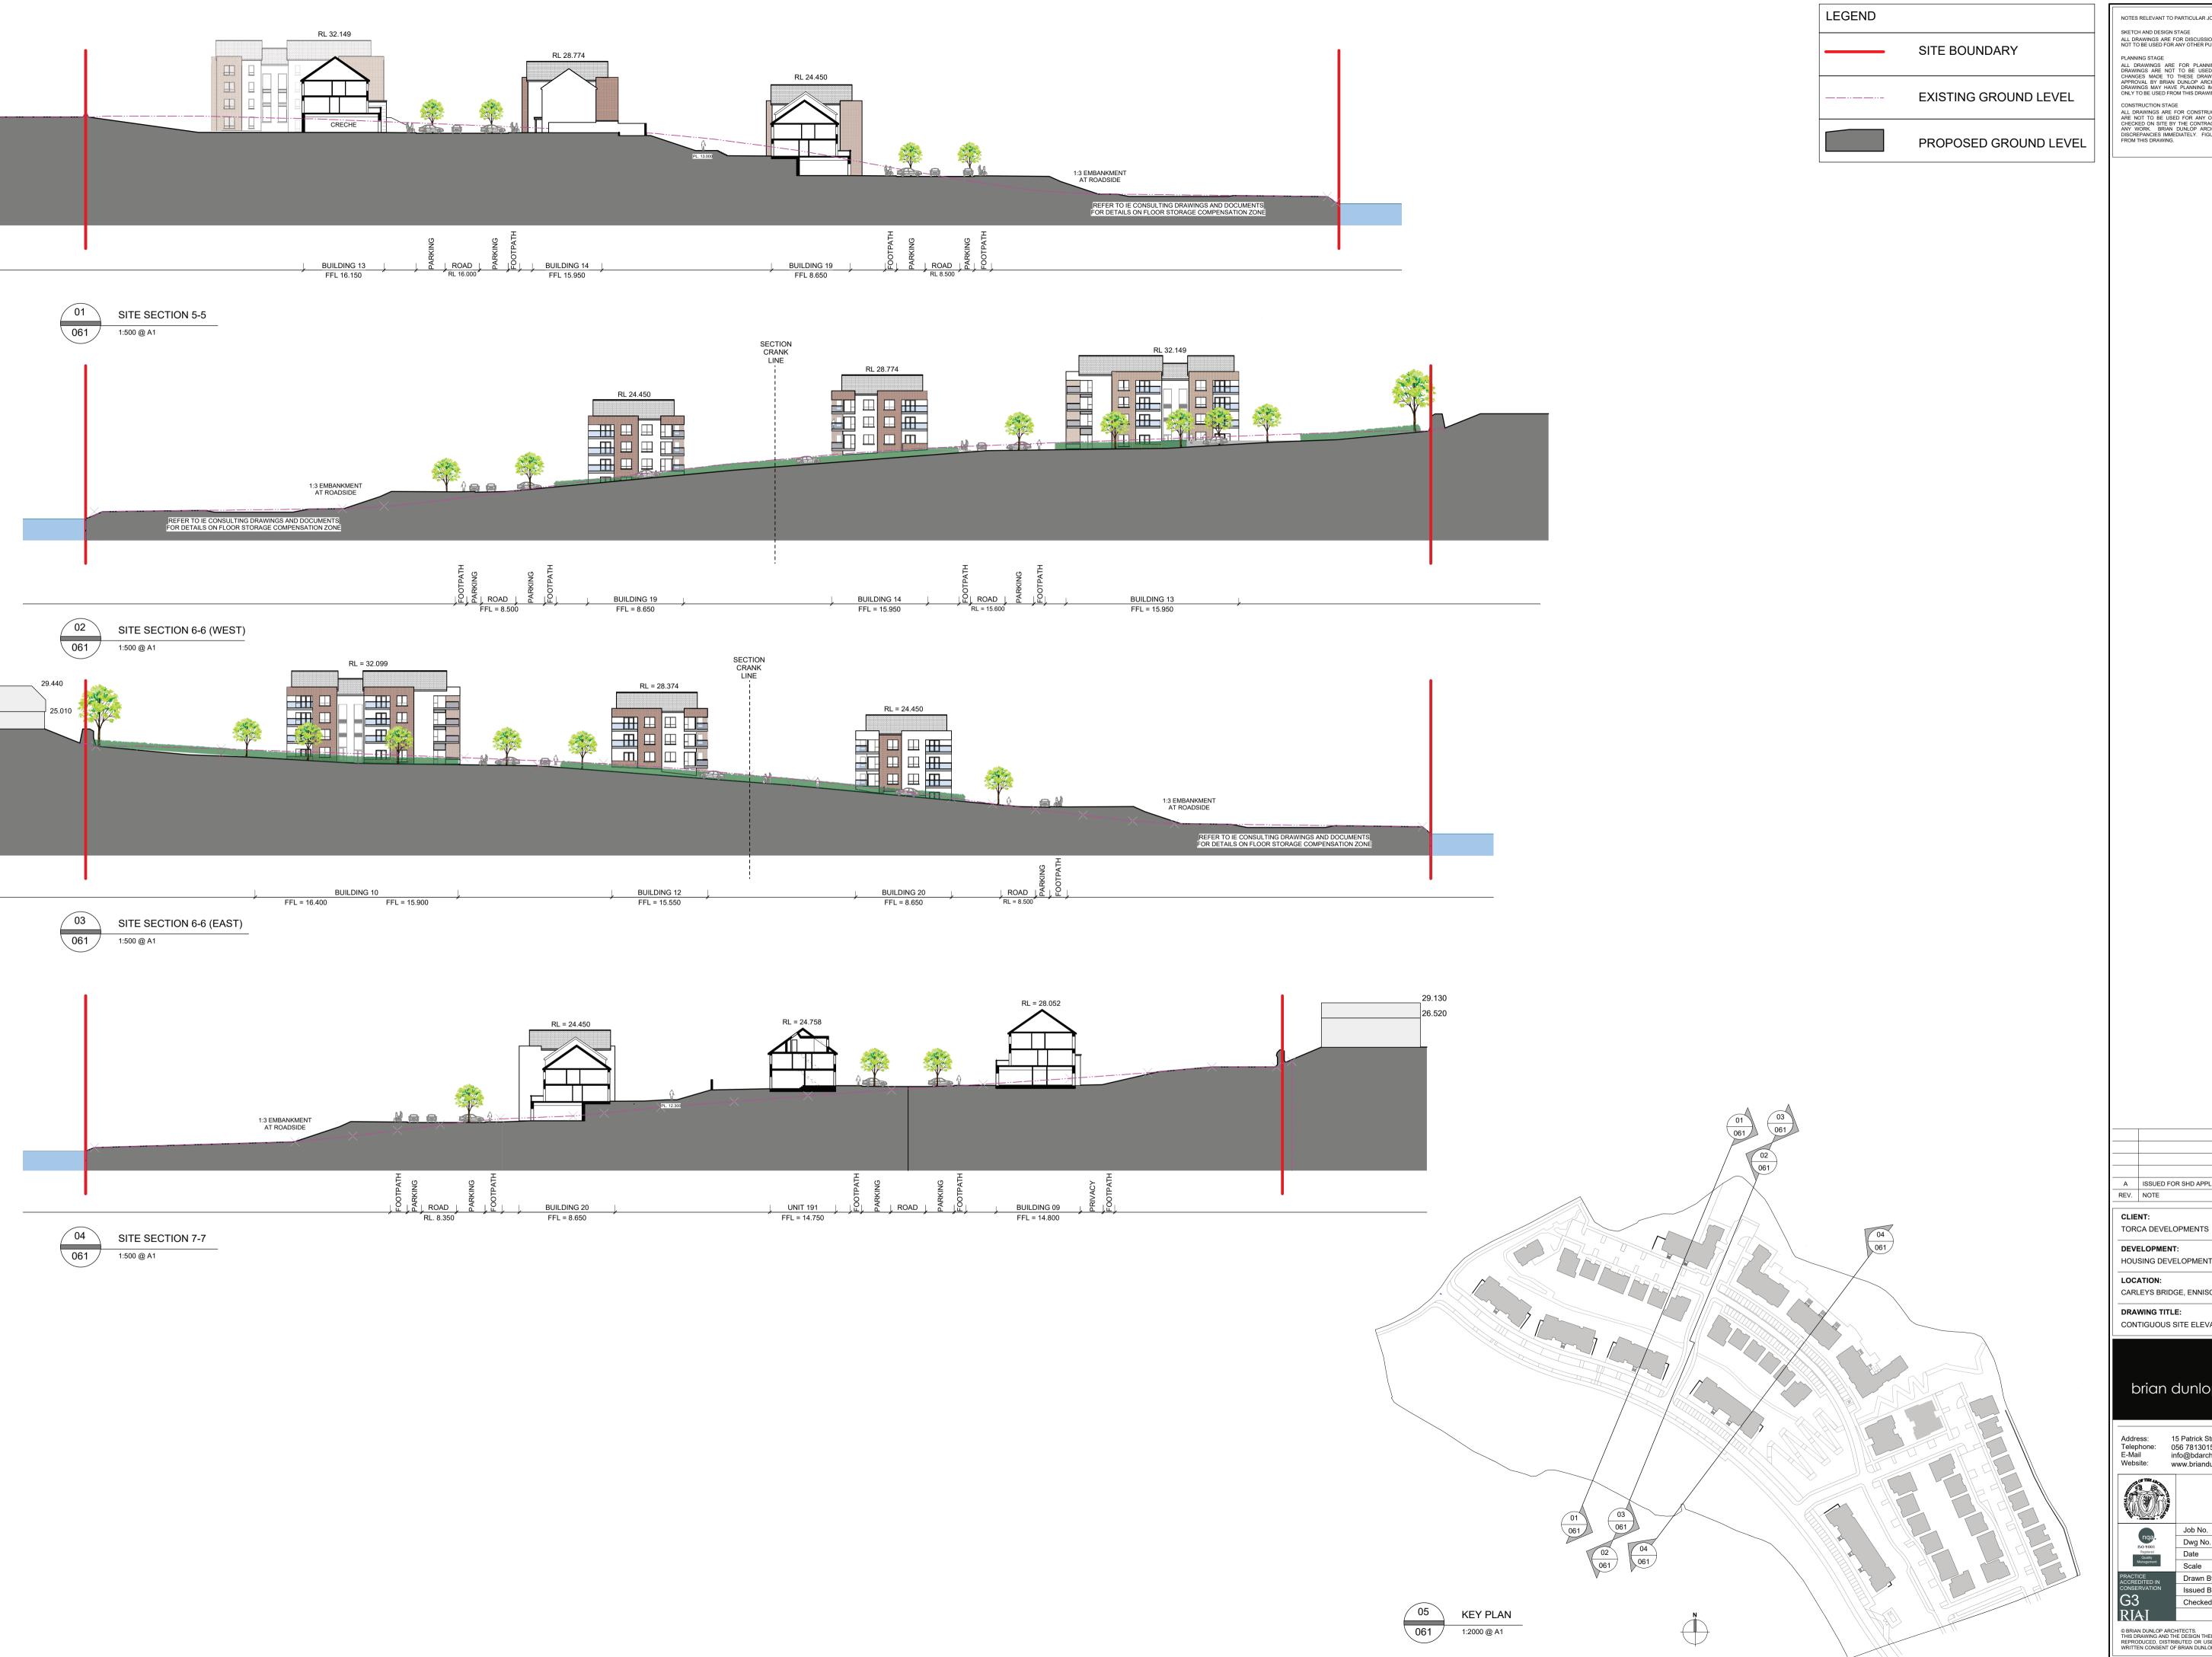

A ISSUED FOR SHD APPLICATION AUG 2021

HOUSING DEVELOPMENT

CARLEYS BRIDGE, ENNISCORTHY, Co. WEXFORD

DRAWING TITLE: CONTIGUOUS SITE ELEVATIONS - SHEET 2

brian dunlop architects

Address: 15 Patrick Street, Kilkenny
Telephone: 056 7813015
E-Mail info@bdarchitects.ie
Website: www.briandunloparchitects.com