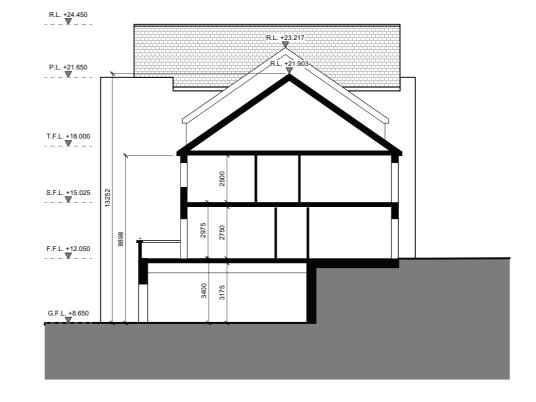

| SKETCH AND DE<br>ALL DRAWINGS.<br>NOT TO BE USED<br>PLANNING STAG<br>ALL DRAWINGS ARE<br>CHANGES MADD<br>APPROVAL BY E<br>DRAWINGS MAY<br>ONLY TO BE USE<br>CONSTRUCTION<br>ALL DRAWINGS<br>ARE NOT TO BE<br>CHECKED ON SI | ARE FOR DISCUSSI<br>FOR ANY OTHER P<br>ARE FOR PLANE<br>NOT TO BE USE<br>TO THESE DRA'<br>RIAN DUNLOP AR<br>HAVE PLANNING<br>D FROM THIS DRAV<br>STAGE<br>ARE FOR CONSTR<br>: USED FOR ANY<br>E BY THE CONTR<br>RIAN DUNLOP AR<br>IMMEDIATEU, FIG | ON PURPOSES ONLY<br>URPOSE.<br>IING APPLICATION I<br>D FOR ANY OTHER<br>WINGS ARE SUBJEC<br>CHITECTS. ANY CHI<br>MPLICATIONS. FIGU | PURPOSES ONLY.<br>PURPOSE. ANY<br>T TO IMMEDIATE<br>NAGES TO THESE<br>IRED DIMENSIONS<br>DNLY. DRAWINGS<br>DRAWINGS TO BE<br>MMENCEMENT OF |
|----------------------------------------------------------------------------------------------------------------------------------------------------------------------------------------------------------------------------|---------------------------------------------------------------------------------------------------------------------------------------------------------------------------------------------------------------------------------------------------|------------------------------------------------------------------------------------------------------------------------------------|--------------------------------------------------------------------------------------------------------------------------------------------|
| 16 No.                                                                                                                                                                                                                     |                                                                                                                                                                                                                                                   | NG No. 20<br>ENTS / DU                                                                                                             | PLEXES                                                                                                                                     |
|                                                                                                                                                                                                                            | RUNDI                                                                                                                                                                                                                                             |                                                                                                                                    |                                                                                                                                            |
| BUILDING No. 20<br>UNIT LEVELS                                                                                                                                                                                             |                                                                                                                                                                                                                                                   |                                                                                                                                    |                                                                                                                                            |
|                                                                                                                                                                                                                            | Floor Level                                                                                                                                                                                                                                       | Eaves Level                                                                                                                        | Ridge Level                                                                                                                                |
| Units 40 & 50<br>Units                                                                                                                                                                                                     | 8.650                                                                                                                                                                                                                                             | 20.925                                                                                                                             | 24.450                                                                                                                                     |
| 42/43/52/53<br>Units                                                                                                                                                                                                       | 12.050                                                                                                                                                                                                                                            | 20.925                                                                                                                             | 24.450                                                                                                                                     |
| 44/45/54/55                                                                                                                                                                                                                | 15.025                                                                                                                                                                                                                                            | 20.925                                                                                                                             | 24.450                                                                                                                                     |
| Units 41 & 51<br>Units<br>46/47/48/49                                                                                                                                                                                      | 8.650                                                                                                                                                                                                                                             | 20.548                                                                                                                             | 21.903                                                                                                                                     |
|                                                                                                                                                                                                                            | BUIIDI                                                                                                                                                                                                                                            | NG No. 20                                                                                                                          |                                                                                                                                            |
|                                                                                                                                                                                                                            |                                                                                                                                                                                                                                                   | IENTATION                                                                                                                          |                                                                                                                                            |
| Units 40-55                                                                                                                                                                                                                |                                                                                                                                                                                                                                                   |                                                                                                                                    |                                                                                                                                            |
|                                                                                                                                                                                                                            | -                                                                                                                                                                                                                                                 | NG No. 20<br>NISHES NOTES:                                                                                                         |                                                                                                                                            |
| SLATE OR E                                                                                                                                                                                                                 |                                                                                                                                                                                                                                                   | FINISHED IN B<br>IVED WITH COI<br>MATCH.                                                                                           |                                                                                                                                            |
| TO LATER S                                                                                                                                                                                                                 |                                                                                                                                                                                                                                                   | to be ral co<br>Dlour. Half<br>Dughout.                                                                                            |                                                                                                                                            |
|                                                                                                                                                                                                                            |                                                                                                                                                                                                                                                   | A SMOOTH PLA<br>H WHERE SHO                                                                                                        |                                                                                                                                            |
| TO PLASTER                                                                                                                                                                                                                 | RED WALLS.                                                                                                                                                                                                                                        | PVC WITH CON<br>CILLS AND SUF<br>LS TO BE LATE                                                                                     | RROUNDS TO                                                                                                                                 |
|                                                                                                                                                                                                                            |                                                                                                                                                                                                                                                   | RS TO BE OF<br>ER SELECTED                                                                                                         |                                                                                                                                            |
|                                                                                                                                                                                                                            |                                                                                                                                                                                                                                                   | ENTRANCE DO<br>G PROFILED AS                                                                                                       |                                                                                                                                            |
| INDICATED.                                                                                                                                                                                                                 |                                                                                                                                                                                                                                                   | O ALL BALCO                                                                                                                        |                                                                                                                                            |
| CUT STONI<br>LOBBIES.                                                                                                                                                                                                      | - CLADDING                                                                                                                                                                                                                                        | TO DUPLEX                                                                                                                          | ENTRANCE                                                                                                                                   |
|                                                                                                                                                                                                                            |                                                                                                                                                                                                                                                   |                                                                                                                                    |                                                                                                                                            |
|                                                                                                                                                                                                                            | N                                                                                                                                                                                                                                                 | OTES:                                                                                                                              |                                                                                                                                            |