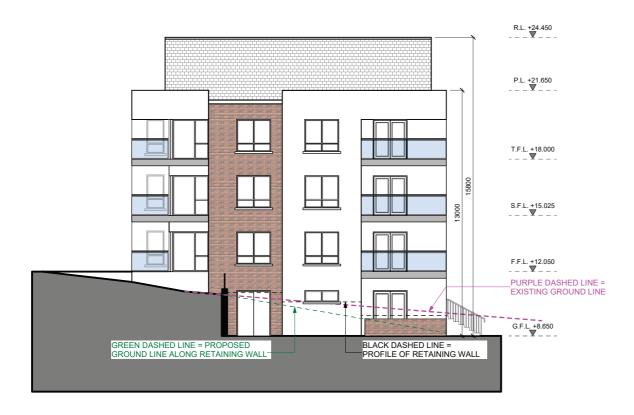

| SKETCH AND DE<br>ALL DRAWINGS.<br>NOT TO BE USED<br>PLANNING STAG<br>ALL DRAWINGS ARE<br>CHANGES MADD<br>APPROVAL BY E<br>DRAWINGS MAY<br>ONLY TO BE USE<br>CONSTRUCTION<br>ALL DRAWINGS<br>ARE NOT TO BE<br>CHECKED ON SI | ARE FOR DISCUSSI<br>FOR ANY OTHER P<br>ARE FOR PLANE<br>NOT TO BE USE<br>TO THESE DRA'<br>RIAN DUNLOP AR<br>HAVE PLANNING<br>D FROM THIS DRAV<br>STAGE<br>ARE FOR CONSTR<br>: USED FOR ANY<br>E BY THE CONTR<br>RIAN DUNLOP AR<br>IMMEDIATEU, FIG | ON PURPOSES ONLY<br>URPOSE.<br>IING APPLICATION I<br>D FOR ANY OTHER<br>WINGS ARE SUBJEC<br>CHITECTS. ANY CHI<br>MPLICATIONS. FIGU | PURPOSES ONLY.<br>PURPOSE. ANY<br>T TO IMMEDIATE<br>NAGES TO THESE<br>IRED DIMENSIONS<br>DNLY. DRAWINGS<br>DRAWINGS TO BE<br>MMENCEMENT OF |
|----------------------------------------------------------------------------------------------------------------------------------------------------------------------------------------------------------------------------|---------------------------------------------------------------------------------------------------------------------------------------------------------------------------------------------------------------------------------------------------|------------------------------------------------------------------------------------------------------------------------------------|--------------------------------------------------------------------------------------------------------------------------------------------|
| 16 No.                                                                                                                                                                                                                     |                                                                                                                                                                                                                                                   | NG No. 20<br>ENTS / DU                                                                                                             | PLEXES                                                                                                                                     |
|                                                                                                                                                                                                                            | RUNDI                                                                                                                                                                                                                                             |                                                                                                                                    |                                                                                                                                            |
| BUILDING No. 20<br>UNIT LEVELS                                                                                                                                                                                             |                                                                                                                                                                                                                                                   |                                                                                                                                    |                                                                                                                                            |
|                                                                                                                                                                                                                            | Floor Level                                                                                                                                                                                                                                       | Eaves Level                                                                                                                        | Ridge Level                                                                                                                                |
| Units 40 & 50<br>Units                                                                                                                                                                                                     | 8.650                                                                                                                                                                                                                                             | 20.925                                                                                                                             | 24.450                                                                                                                                     |
| 42/43/52/53<br>Units                                                                                                                                                                                                       | 12.050                                                                                                                                                                                                                                            | 20.925                                                                                                                             | 24.450                                                                                                                                     |
| 44/45/54/55                                                                                                                                                                                                                | 15.025                                                                                                                                                                                                                                            | 20.925                                                                                                                             | 24.450                                                                                                                                     |
| Units 41 & 51<br>Units<br>46/47/48/49                                                                                                                                                                                      | 8.650                                                                                                                                                                                                                                             | 20.548                                                                                                                             | 21.903                                                                                                                                     |
|                                                                                                                                                                                                                            | BUIIDI                                                                                                                                                                                                                                            | NG No. 20                                                                                                                          |                                                                                                                                            |
|                                                                                                                                                                                                                            |                                                                                                                                                                                                                                                   | IENTATION                                                                                                                          |                                                                                                                                            |
| Units 40-55                                                                                                                                                                                                                |                                                                                                                                                                                                                                                   |                                                                                                                                    |                                                                                                                                            |
|                                                                                                                                                                                                                            | -                                                                                                                                                                                                                                                 | NG No. 20<br>NISHES NOTES:                                                                                                         |                                                                                                                                            |
| SLATE OR E                                                                                                                                                                                                                 |                                                                                                                                                                                                                                                   | FINISHED IN B<br>IVED WITH COI<br>MATCH.                                                                                           |                                                                                                                                            |
| TO LATER S                                                                                                                                                                                                                 |                                                                                                                                                                                                                                                   | to be ral co<br>Dlour. Half<br>Dughout.                                                                                            |                                                                                                                                            |
|                                                                                                                                                                                                                            |                                                                                                                                                                                                                                                   | A SMOOTH PLA<br>H WHERE SHO                                                                                                        |                                                                                                                                            |
| TO PLASTER                                                                                                                                                                                                                 | RED WALLS.                                                                                                                                                                                                                                        | PVC WITH CON<br>CILLS AND SUF<br>LS TO BE LATE                                                                                     | RROUNDS TO                                                                                                                                 |
|                                                                                                                                                                                                                            |                                                                                                                                                                                                                                                   | RS TO BE OF<br>ER SELECTED                                                                                                         |                                                                                                                                            |
|                                                                                                                                                                                                                            |                                                                                                                                                                                                                                                   | ENTRANCE DO<br>G PROFILED AS                                                                                                       |                                                                                                                                            |
| INDICATED.                                                                                                                                                                                                                 |                                                                                                                                                                                                                                                   | O ALL BALCO                                                                                                                        |                                                                                                                                            |
| CUT STONI<br>LOBBIES.                                                                                                                                                                                                      | - CLADDING                                                                                                                                                                                                                                        | TO DUPLEX                                                                                                                          | ENTRANCE                                                                                                                                   |
|                                                                                                                                                                                                                            |                                                                                                                                                                                                                                                   |                                                                                                                                    |                                                                                                                                            |
|                                                                                                                                                                                                                            | N                                                                                                                                                                                                                                                 | OTES:                                                                                                                              |                                                                                                                                            |