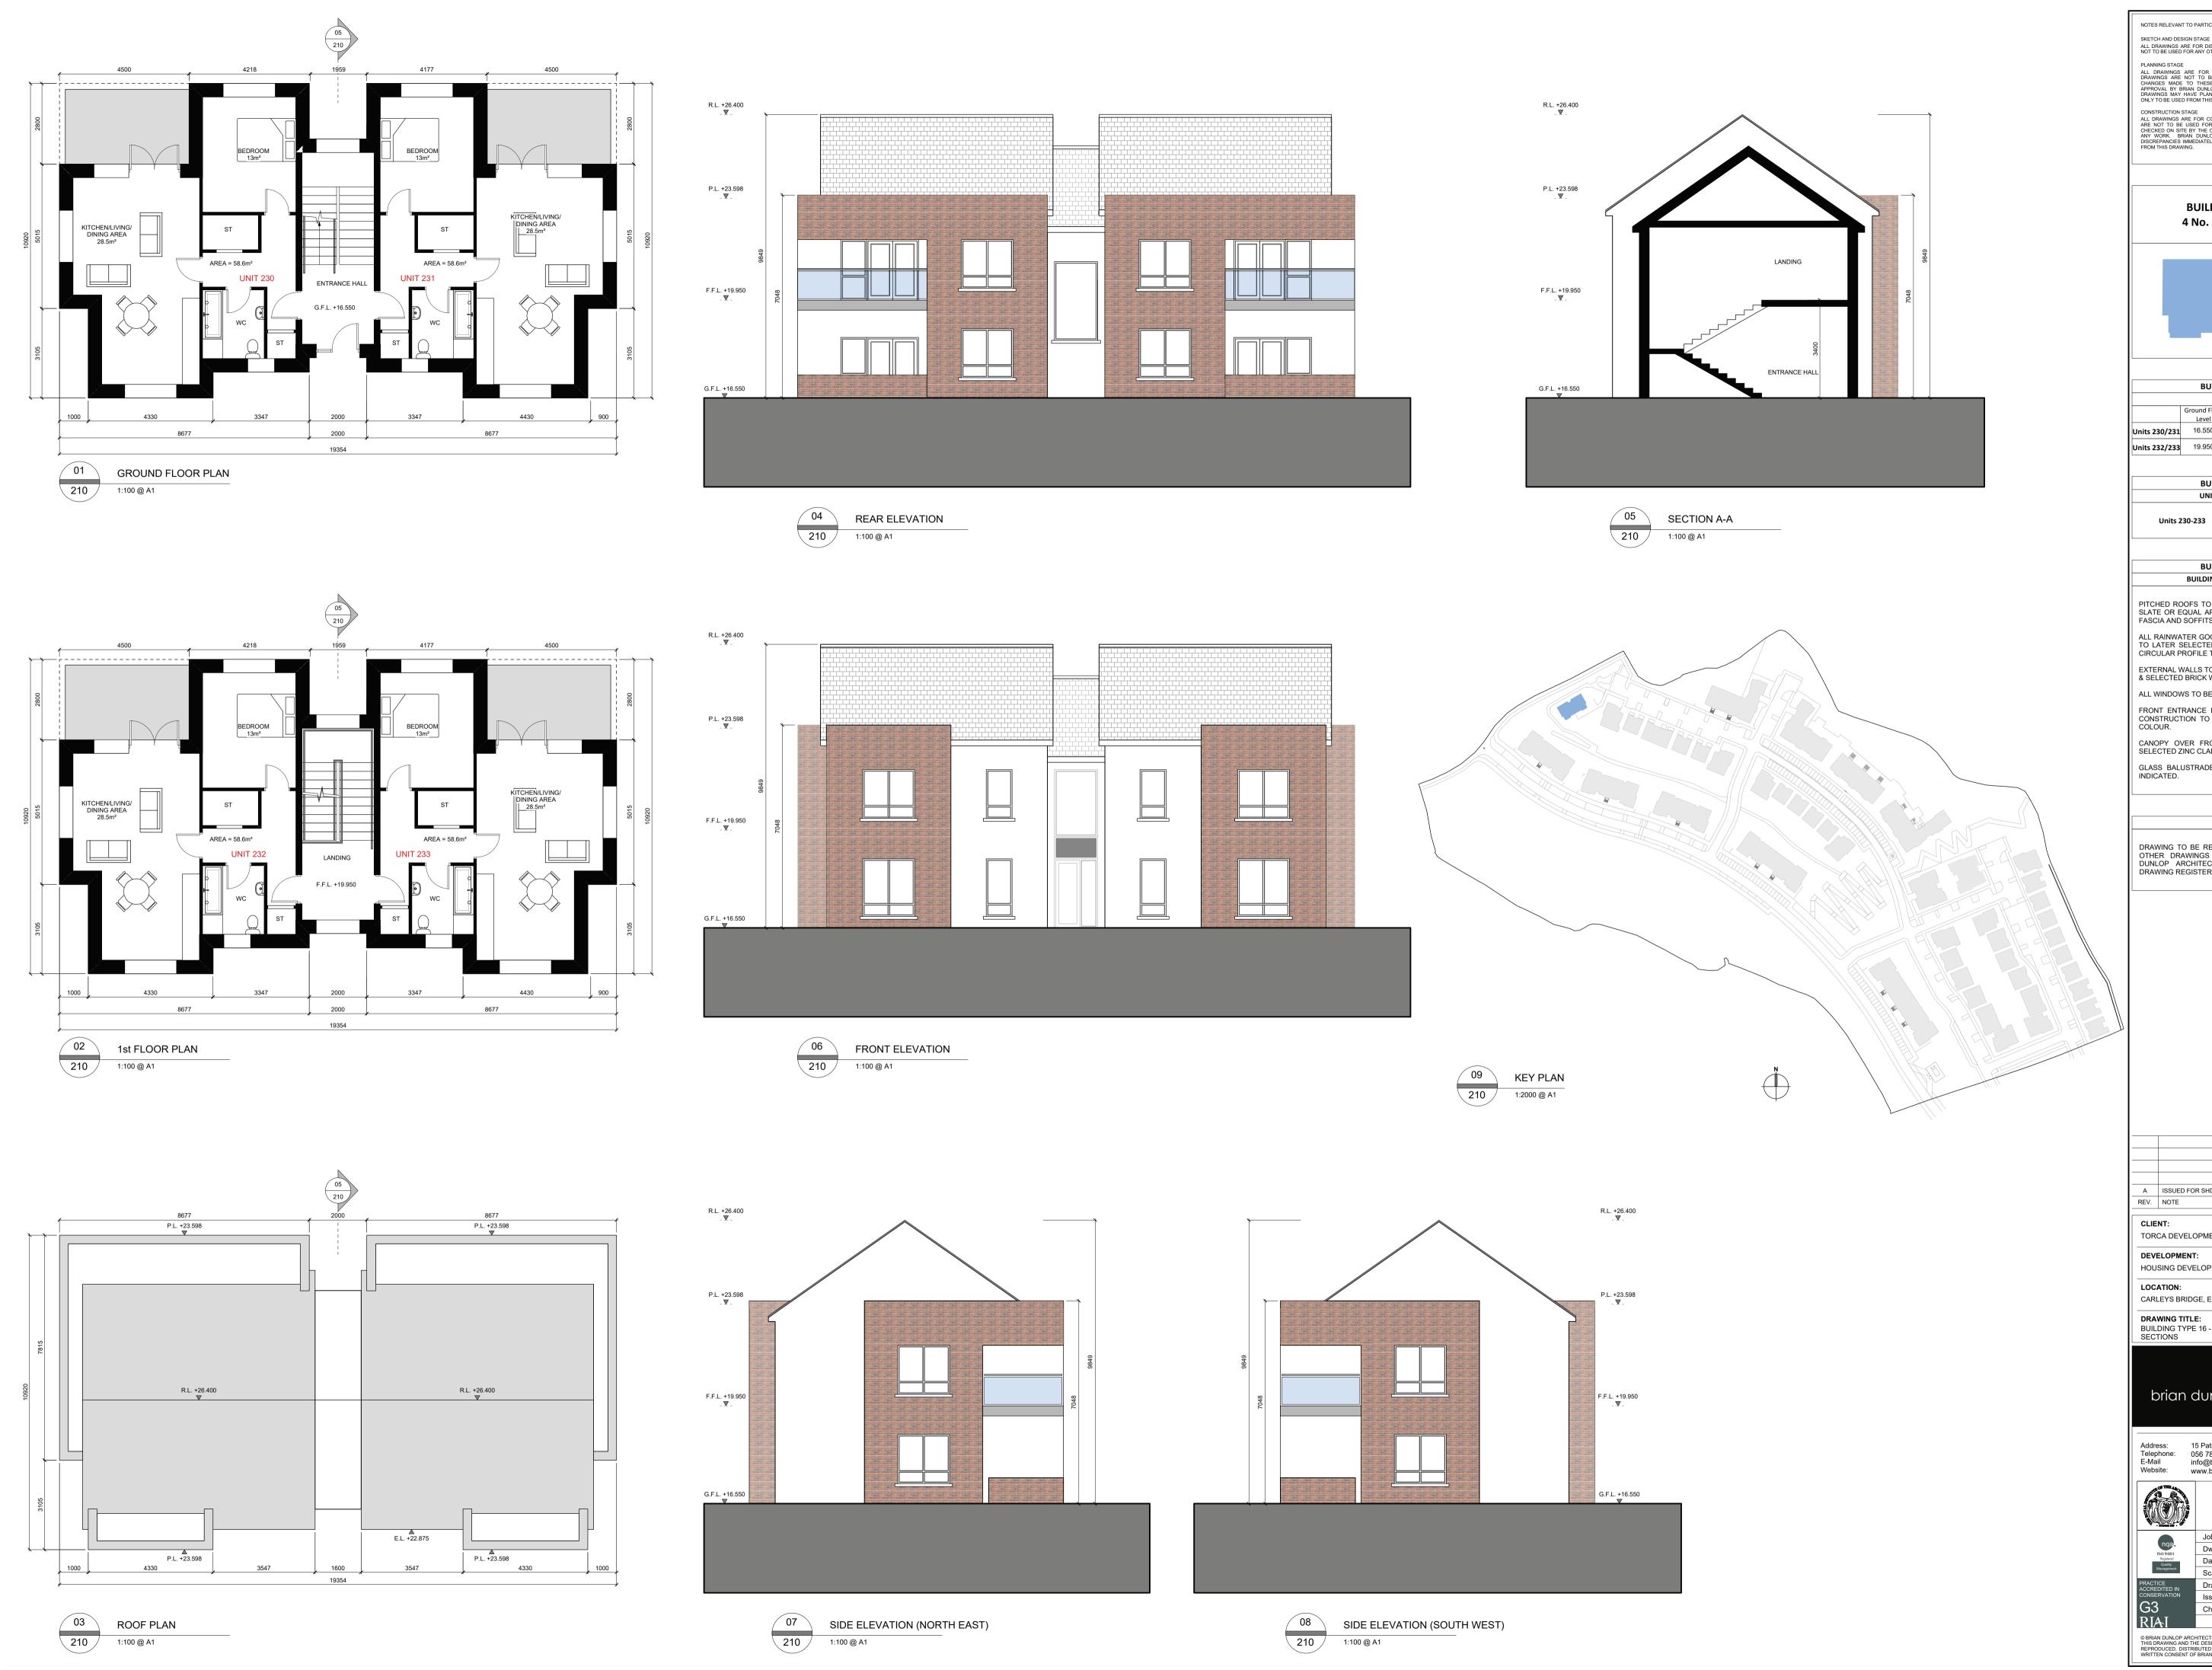

> **BUILDING No. 16 -**4 No. APARTMENTS

|               | BUILDI                | NG No. 16   |             |
|---------------|-----------------------|-------------|-------------|
|               | UNIT LEVELS           |             |             |
|               | Ground Floor<br>Level | Eaves Level | Ridge Level |
| Units 230/231 | 16.550                | 22.875      | 26.400      |

| BUILDING No. 16 |                       |             |             |  |  |
|-----------------|-----------------------|-------------|-------------|--|--|
| UNIT LEVELS     |                       |             |             |  |  |
|                 | Ground Floor<br>Level | Eaves Level | Ridge Level |  |  |
| Units 230/231   | 16.550                | 22.875      | 26.400      |  |  |
| Units 232/233   | 19.950                | 22.875      | 26.400      |  |  |
|                 |                       |             |             |  |  |

| <b>BUILDING No. 16</b> |                       |             |            |  |
|------------------------|-----------------------|-------------|------------|--|
|                        |                       |             |            |  |
| ts 232/233             | 19.950                | 22.875      | 26.400     |  |
| ts 230/231             | 16.550                | 22.875      | 26.400     |  |
|                        | Ground Floor<br>Level | Eaves Level | Ridge Leve |  |
|                        |                       |             |            |  |

|                  | BUILDI | NG No. 16 |   |
|------------------|--------|-----------|---|
| UNIT ORIENTATION |        |           |   |
|                  |        |           | N |

| BUILDING | No. 16 |
|----------|--------|

**BUILDING FINISHES NOTES:** 

PITCHED ROOFS TO BE FINISHED IN BLUE / BLACK SLATE OR EQUAL APPROVED WITH COLOURED PVC FASCIA AND SOFFITS TO MATCH. ALL RAINWATER GOODS TO BE RAL COLOURED PVC TO LATER SELECTED COLOUR. HALF ROUND AND CIRCULAR PROFILE THROUGHOUT.

EXTERNAL WALLS TO BE A SMOOTH PLASTER FINISH & SELECTED BRICK WHERE SHOWN. ALL WINDOWS TO BE U-PVC WITH CONCRETE CILLS.

FRONT ENTRANCE DOORS TO BE OF HARDWOOD CONSTRUCTION TO LATER SELECTED DETAIL AND

CANOPY OVER FRONT ENTRANCE DOOR TO BE SELECTED ZINC CLADDING PROFILED AS INDICATED. GLASS BALUSTRADES TO ALL BALCONIES WHERE INDICATED.

DRAWING TO BE READ IN CONJUNCTION WITH ALL OTHER DRAWINGS AND DOCUMENTS BY BRIAN DUNLOP ARCHITECTS AS PER THE ENCLOSED DRAWING REGISTER.

ISSUED FOR SHD APPLICATION AUG 2021 DATE

CLIENT: TORCA DEVELOPMENTS

DEVELOPMENT: HOUSING DEVELOPMENT

LOCATION: CARLEYS BRIDGE, ENNISCORTHY, Co. WEXFORD

DRAWING TITLE:
BUILDING TYPE 16 - FLOOR PLANS, ELEVATIONS &
SECTIONS

brian dunlop architects

Address: Telephone: E-Mail Website: 056 7813015 info@bdarchitects.ie www.briandunloparchitects.com