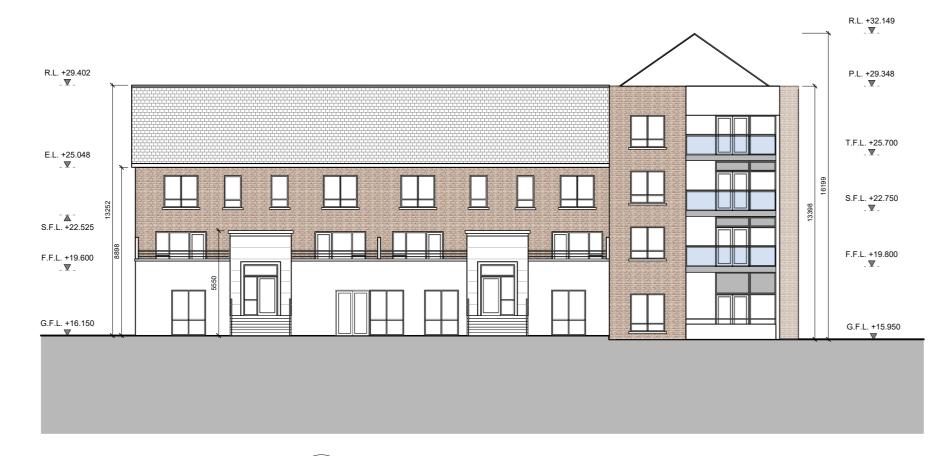

|                      | BUILDI                | NG No. 13   |             |
|----------------------|-----------------------|-------------|-------------|
|                      | UNIT                  | LEVELS      |             |
|                      | Ground Floor<br>Level | Eaves Level | Ridge Level |
| Creche               | 16.150                | 25.048      | 29.402      |
| Unit 202             | 16.450                | 28.575      | 32.149      |
| Units 203/206        | 19.800                | 28.575      | 32.149      |
| Units<br>204/207/208 | 22.750                | 58.575      | 32.149      |
| Unit 205             | 15.950                | 28.575      | 32.149      |
| Units 209-212        | 19.600                | 25.048      | 29.402      |

PITCHED ROOFS TO BE FINISHED IN BLUE / BLACK SLATE OR EQUAL APPROVED WITH COLOURED PVC FASCIA AND SOFFITS TO MATCH.

ALL RAINWATER GOODS TO BE RAL COLOURED PVC TO LATER SELECTED COLOUR. HALF ROUND AND CIRCULAR PROFILE THROUGHOUT.

EXTERNAL WALLS TO BE A SMOOTH PLASTER FINISH & SELECTED BRICK WHERE SHOWN.

ALL WINDOWS TO BE U-PVC WITH CONCRETE CILLS.

FRONT ENTRANCE DOORS TO BE OF HARDWOOD CONSTRUCTION TO LATER SELECTED DETAIL AND COLOUR.

CANOPY OVER FRONT ENTRANCE DOOR TO BE SELECTED ZINC CLADDING PROFILED AS INDICATED.

GLASS BALUSTRADES TO ALL BALCONIES WHERE INDICATED.

<u>(</u>01 ) FRONT ELEVATION 196 1:200 @ A1

| A                              | ISSUED FOR SHD APPLICATIO                                                                                                                      |                                                                                                                   |
|--------------------------------|------------------------------------------------------------------------------------------------------------------------------------------------|-------------------------------------------------------------------------------------------------------------------|
| REV.                           | NOTE                                                                                                                                           | DAT                                                                                                               |
| CLIE<br>TOR                    | <b>NT:</b><br>CA DEVELOPMENTS                                                                                                                  |                                                                                                                   |
|                                | ELOPMENT:<br>SING DEVELOPMENT                                                                                                                  |                                                                                                                   |
|                                | ATION:<br>.EYS BRIDGE, ENNISCORTH                                                                                                              | HY, Co. WEXFORD                                                                                                   |
|                                | WING TITLE:<br>DING TYPE 13 - ELEVATION                                                                                                        |                                                                                                                   |
| BUIL                           |                                                                                                                                                |                                                                                                                   |
|                                | prian dunlop c                                                                                                                                 |                                                                                                                   |
| Addre                          | ess: 15 Patrick Street, K<br>hone: 056 7813015<br>info@bdarchitects.                                                                           | architects<br>ilkenny                                                                                             |
| Addre<br>Telep<br>E-Ma         | ess: 15 Patrick Street, K<br>hone: 056 7813015<br>il info@bdarchitects.<br>ite: www.briandunlopa                                               | architects<br>ilkenny                                                                                             |
| Addre<br>Telep<br>E-Ma         | ess: 15 Patrick Street, K<br>hone: 056 7813015<br>il info@bdarchitects.<br>ite: www.briandunlopa                                               | ilkenny<br>ie<br>rchitects.com                                                                                    |
| Addre<br>Telep<br>E-Ma         | ess: 15 Patrick Street, K<br>hone: 056 7813015<br>il info@bdarchitects.<br>www.briandunlopa                                                    | ilkenny<br>ie<br>rchitects.com                                                                                    |
| Addre<br>Telep<br>E-Ma<br>Webs | Ass: 15 Patrick Street, K<br>hone: 056 7813015<br>il info@bdarchitects.<br>www.briandunlopa                                                    | ilkenny<br>ie<br>rchitects.com                                                                                    |
| Addre<br>Telep<br>E-Ma<br>Webs | ess: 15 Patrick Street, K<br>hone: 056 7813015<br>il info@bdarchitects.<br>www.briandunlopa                                                    | ilkenny<br>ie<br>rchitects.com<br>ANNING<br>AWINGS<br>1768<br>1768-P-196                                          |
| Addre<br>Telep<br>E-Ma<br>Webs | Source Scale                                                                                                                                   | ilkenny<br>ie<br>rchitects.com<br>ANNING<br>AWINGS<br>1768<br>1768-P-196<br>AUGUST 2021                           |
| Addra<br>Telep<br>E-Ma<br>Webs | ess: 15 Patrick Street, K<br>hone: 056 7813015<br>info@bdarchitects.<br>www.briandunlopa                                                       | ilkenny<br>ie<br>rchitects.com<br>ANNING<br>AWINGS<br>1768<br>1768-P-196<br>AUGUST 2021<br>VARIES @ A1            |
| Addra<br>Telep<br>E-Ma<br>Webs | Sogor<br>Sogor<br>Sogor<br>Sogor<br>Sogor<br>Sogor<br>Sogor<br>Sogor<br>Sogor<br>Sogor<br>Sogor<br>Sogor<br>Sogor<br>Date<br>Scale<br>Drawn By | ilkenny<br>ie<br>rchitects.com<br>ANNING<br>AWINGS<br>1768<br>1768-P-196<br>AUGUST 2021<br>VARIES @ A1<br>J.KELLY |