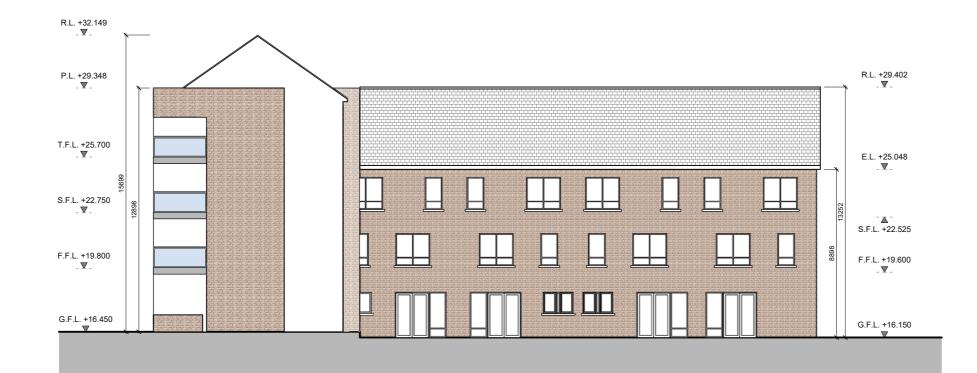

|                      | BUILDI                | NG No. 13   |             |
|----------------------|-----------------------|-------------|-------------|
|                      | UNIT                  | LEVELS      |             |
|                      | Ground Floor<br>Level | Eaves Level | Ridge Level |
| Creche               | 16.150                | 25.048      | 29.402      |
| Unit 202             | 16.450                | 28.575      | 32.149      |
| Units 203/206        | 19.800                | 28.575      | 32.149      |
| Units<br>204/207/208 | 22.750                | 58.575      | 32.149      |
| Unit 205             | 15.950                | 28.575      | 32.149      |
| Units 209-212        | 19.600                | 25.048      | 29.402      |

PITCHED ROOFS TO BE FINISHED IN BLUE / BLACK SLATE OR EQUAL APPROVED WITH COLOURED PVC FASCIA AND SOFFITS TO MATCH.

ALL RAINWATER GOODS TO BE RAL COLOURED PVC TO LATER SELECTED COLOUR. HALF ROUND AND CIRCULAR PROFILE THROUGHOUT.

EXTERNAL WALLS TO BE A SMOOTH PLASTER FINISH & SELECTED BRICK WHERE SHOWN.

ALL WINDOWS TO BE U-PVC WITH CONCRETE CILLS.

FRONT ENTRANCE DOORS TO BE OF HARDWOOD CONSTRUCTION TO LATER SELECTED DETAIL AND COLOUR.

CANOPY OVER FRONT ENTRANCE DOOR TO BE SELECTED ZINC CLADDING PROFILED AS INDICATED.

GLASS BALUSTRADES TO ALL BALCONIES WHERE INDICATED.

<u>(</u>01 ) FRONT ELEVATION 196 1:200 @ A1

| A                              | ISSUED FOR SHD APPLICATIO                                                                                                                      |                                                                                                                   |
|--------------------------------|------------------------------------------------------------------------------------------------------------------------------------------------|-------------------------------------------------------------------------------------------------------------------|
| REV.                           | NOTE                                                                                                                                           | DAT                                                                                                               |
| CLIE<br>TOR                    | <b>NT:</b><br>CA DEVELOPMENTS                                                                                                                  |                                                                                                                   |
|                                | ELOPMENT:<br>SING DEVELOPMENT                                                                                                                  |                                                                                                                   |
|                                | ATION:<br>.EYS BRIDGE, ENNISCORTH                                                                                                              | HY, Co. WEXFORD                                                                                                   |
|                                | WING TITLE:<br>DING TYPE 13 - ELEVATION                                                                                                        |                                                                                                                   |
| BUIL                           |                                                                                                                                                |                                                                                                                   |
|                                | prian dunlop c                                                                                                                                 |                                                                                                                   |
| Addre                          | ess: 15 Patrick Street, K<br>hone: 056 7813015<br>info@bdarchitects.                                                                           | architects<br>ilkenny                                                                                             |
| Addre<br>Telep<br>E-Ma         | ess: 15 Patrick Street, K<br>hone: 056 7813015<br>il info@bdarchitects.<br>ite: www.briandunlopa                                               | architects<br>ilkenny                                                                                             |
| Addre<br>Telep<br>E-Ma         | ess: 15 Patrick Street, K<br>hone: 056 7813015<br>il info@bdarchitects.<br>ite: www.briandunlopa                                               | ilkenny<br>ie<br>rchitects.com                                                                                    |
| Addre<br>Telep<br>E-Ma         | ess: 15 Patrick Street, K<br>hone: 056 7813015<br>il info@bdarchitects.<br>www.briandunlopa                                                    | ilkenny<br>ie<br>rchitects.com                                                                                    |
| Addre<br>Telep<br>E-Ma<br>Webs | Ass: 15 Patrick Street, K<br>hone: 056 7813015<br>il info@bdarchitects.<br>www.briandunlopa                                                    | ilkenny<br>ie<br>rchitects.com                                                                                    |
| Addre<br>Telep<br>E-Ma<br>Webs | ess: 15 Patrick Street, K<br>hone: 056 7813015<br>il info@bdarchitects.<br>www.briandunlopa                                                    | ilkenny<br>ie<br>rchitects.com<br>ANNING<br>AWINGS<br>1768<br>1768-P-196                                          |
| Addre<br>Telep<br>E-Ma<br>Webs | Source Scale                                                                                                                                   | ilkenny<br>ie<br>rchitects.com<br>ANNING<br>AWINGS<br>1768<br>1768-P-196<br>AUGUST 2021                           |
| Addra<br>Telep<br>E-Ma<br>Webs | ess: 15 Patrick Street, K<br>hone: 056 7813015<br>info@bdarchitects.<br>www.briandunlopa                                                       | ilkenny<br>ie<br>rchitects.com<br>ANNING<br>AWINGS<br>1768<br>1768-P-196<br>AUGUST 2021<br>VARIES @ A1            |
| Addra<br>Telep<br>E-Ma<br>Webs | Sogor<br>Sogor<br>Sogor<br>Sogor<br>Sogor<br>Sogor<br>Sogor<br>Sogor<br>Sogor<br>Sogor<br>Sogor<br>Sogor<br>Sogor<br>Date<br>Scale<br>Drawn By | ilkenny<br>ie<br>rchitects.com<br>ANNING<br>AWINGS<br>1768<br>1768-P-196<br>AUGUST 2021<br>VARIES @ A1<br>J.KELLY |