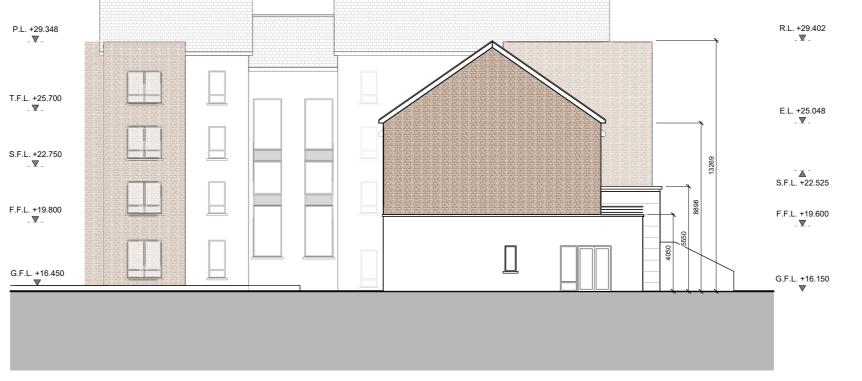

|                      | BUILDI                | NG No. 13   |             |
|----------------------|-----------------------|-------------|-------------|
|                      | UNIT                  | LEVELS      |             |
|                      | Ground Floor<br>Level | Eaves Level | Ridge Level |
| Creche               | 16.150                | 25.048      | 29.402      |
| Unit 202             | 16.450                | 28.575      | 32.149      |
| Units 203/206        | 19.800                | 28.575      | 32.149      |
| Units<br>204/207/208 | 22.750                | 58.575      | 32.149      |
| Unit 205             | 15.950                | 28.575      | 32.149      |
| Units 209-212        | 19.600                | 25.048      | 29.402      |

PITCHED ROOFS TO BE FINISHED IN BLUE / BLACK SLATE OR EQUAL APPROVED WITH COLOURED PVC FASCIA AND SOFFITS TO MATCH.

ALL RAINWATER GOODS TO BE RAL COLOURED PVC TO LATER SELECTED COLOUR. HALF ROUND AND CIRCULAR PROFILE THROUGHOUT.

EXTERNAL WALLS TO BE A SMOOTH PLASTER FINISH & SELECTED BRICK WHERE SHOWN.

ALL WINDOWS TO BE U-PVC WITH CONCRETE CILLS.

FRONT ENTRANCE DOORS TO BE OF HARDWOOD CONSTRUCTION TO LATER SELECTED DETAIL AND COLOUR.

CANOPY OVER FRONT ENTRANCE DOOR TO BE SELECTED ZINC CLADDING PROFILED AS INDICATED.

GLASS BALUSTRADES TO ALL BALCONIES WHERE INDICATED.

<u>(</u>01 ) FRONT ELEVATION 196 1:200 @ A1

| A                              | ISSUED FOR SHD APPLICATIO                                                                                                                      |                                                                                                                   |
|--------------------------------|------------------------------------------------------------------------------------------------------------------------------------------------|-------------------------------------------------------------------------------------------------------------------|
| REV.                           | NOTE                                                                                                                                           | DAT                                                                                                               |
| CLIE<br>TOR                    | <b>NT:</b><br>CA DEVELOPMENTS                                                                                                                  |                                                                                                                   |
|                                | ELOPMENT:<br>SING DEVELOPMENT                                                                                                                  |                                                                                                                   |
|                                | ATION:<br>.EYS BRIDGE, ENNISCORTH                                                                                                              | HY, Co. WEXFORD                                                                                                   |
|                                | WING TITLE:<br>DING TYPE 13 - ELEVATION                                                                                                        |                                                                                                                   |
| BUIL                           |                                                                                                                                                |                                                                                                                   |
|                                | prian dunlop c                                                                                                                                 |                                                                                                                   |
| Addre                          | ess: 15 Patrick Street, K<br>hone: 056 7813015<br>info@bdarchitects.                                                                           | architects<br>ilkenny                                                                                             |
| Addre<br>Telep<br>E-Ma         | ess: 15 Patrick Street, K<br>hone: 056 7813015<br>il info@bdarchitects.<br>ite: www.briandunlopa                                               | architects<br>ilkenny                                                                                             |
| Addre<br>Telep<br>E-Ma         | ess: 15 Patrick Street, K<br>hone: 056 7813015<br>il info@bdarchitects.<br>ite: www.briandunlopa                                               | ilkenny<br>ie<br>rchitects.com                                                                                    |
| Addre<br>Telep<br>E-Ma         | ess: 15 Patrick Street, K<br>hone: 056 7813015<br>il info@bdarchitects.<br>www.briandunlopa                                                    | ilkenny<br>ie<br>rchitects.com                                                                                    |
| Addre<br>Telep<br>E-Ma<br>Webs | Ass: 15 Patrick Street, K<br>hone: 056 7813015<br>il info@bdarchitects.<br>www.briandunlopa                                                    | ilkenny<br>ie<br>rchitects.com                                                                                    |
| Addre<br>Telep<br>E-Ma<br>Webs | ess: 15 Patrick Street, K<br>hone: 056 7813015<br>il info@bdarchitects.<br>www.briandunlopa                                                    | ilkenny<br>ie<br>rchitects.com<br>ANNING<br>AWINGS<br>1768<br>1768-P-196                                          |
| Addre<br>Telep<br>E-Ma<br>Webs | Source Scale                                                                                                                                   | ilkenny<br>ie<br>rchitects.com<br>ANNING<br>AWINGS<br>1768<br>1768-P-196<br>AUGUST 2021                           |
| Addra<br>Telep<br>E-Ma<br>Webs | ess: 15 Patrick Street, K<br>hone: 056 7813015<br>info@bdarchitects.<br>www.briandunlopa                                                       | ilkenny<br>ie<br>rchitects.com<br>ANNING<br>AWINGS<br>1768<br>1768-P-196<br>AUGUST 2021<br>VARIES @ A1            |
| Addra<br>Telep<br>E-Ma<br>Webs | Sogor<br>Sogor<br>Sogor<br>Sogor<br>Sogor<br>Sogor<br>Sogor<br>Sogor<br>Sogor<br>Sogor<br>Sogor<br>Sogor<br>Sogor<br>Date<br>Scale<br>Drawn By | ilkenny<br>ie<br>rchitects.com<br>ANNING<br>AWINGS<br>1768<br>1768-P-196<br>AUGUST 2021<br>VARIES @ A1<br>J.KELLY |