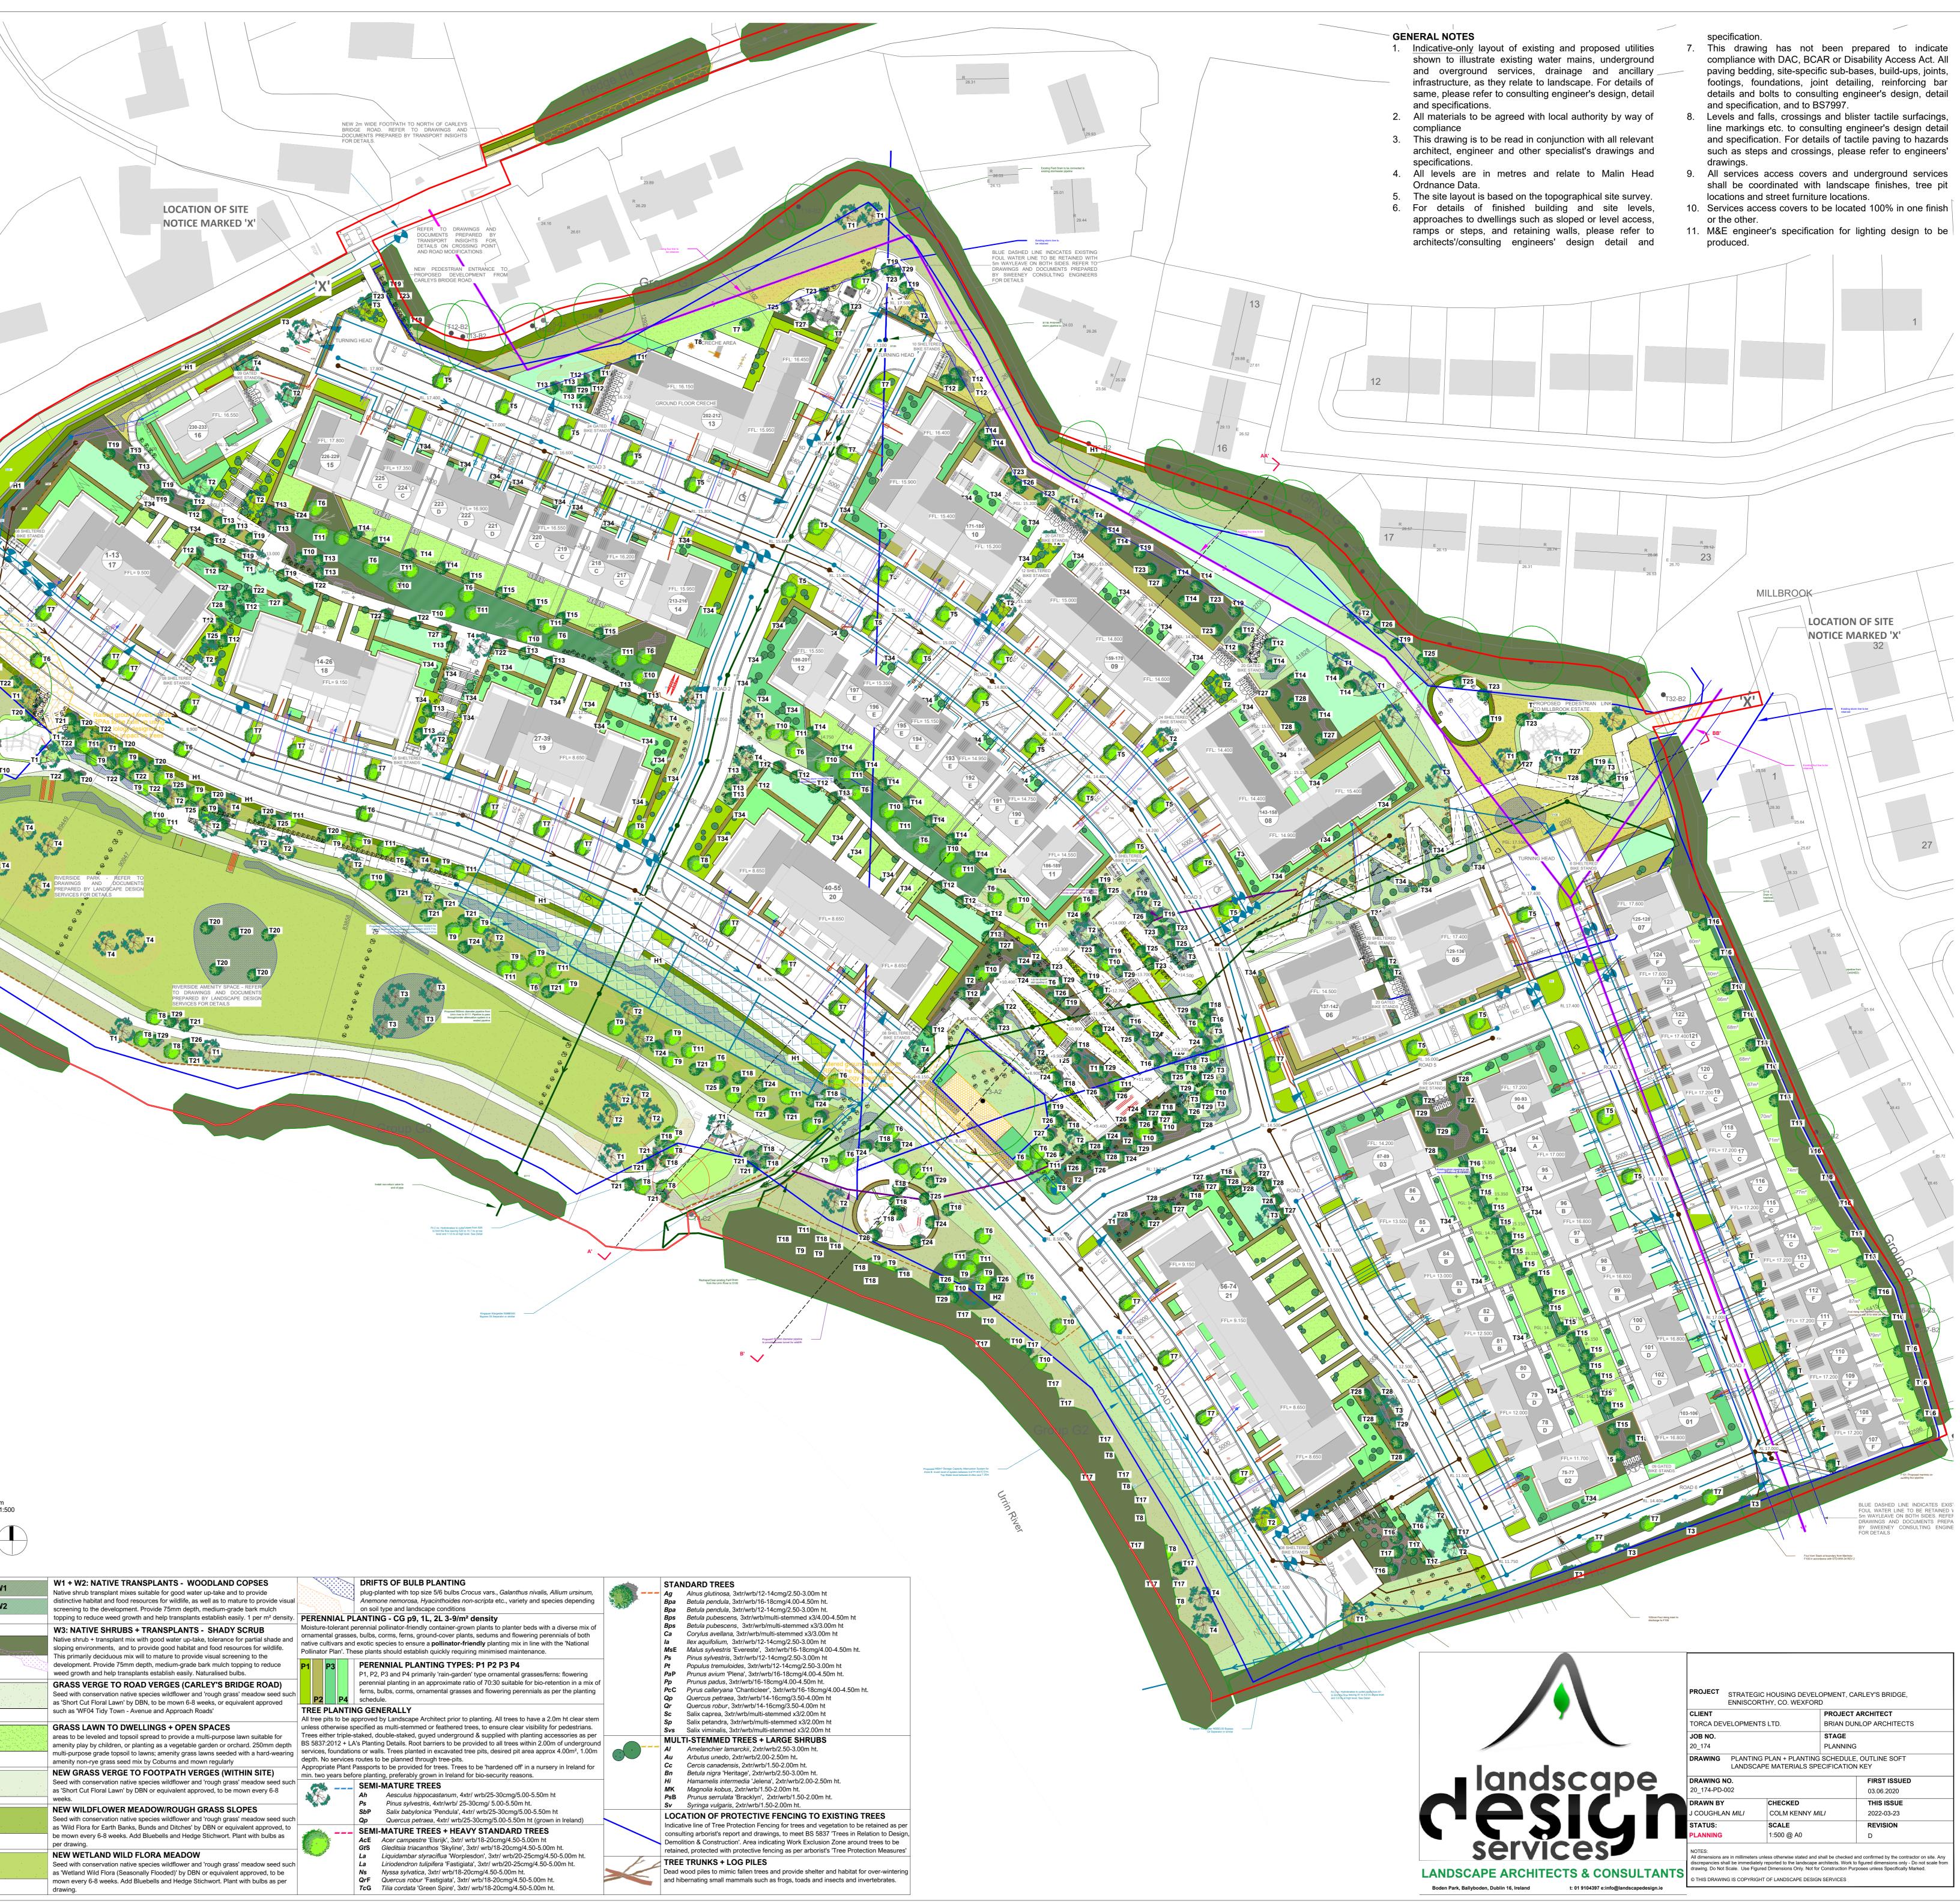

| PLAT                                                                                                                                                                                                                                                                                                                                                                                                                                                                                                                                                                                                                                                                                                                                                                                                                                                                                                                                                                                                                                                                                                                                                                                                                                                                                                                                                                                                                                                                                                                                                                                                                                                                                                                                                                                                                                                                                                                                                                                                                                                                                                                                     | ITING SCHEDULE - refer to Planting Details drawi                                                                                                                                                                                                                                                                                                                                  | ngs                                                                                                                                                                                                                                                                                                                                                                                                                                     |                                                                                                                                                                                                                                                                                                                                                                                                                                                                                                                                                                                                                                                                                                                                                                                                                                                                                                                                                                                                                                                                                                                                                                                                                                                                                                                                                                                                                                                                                                                                                                                                                                                                                                                                                                                                                                                                                                                                                                                                                                                                                                                                                                                                                                                                                              |                    |
|------------------------------------------------------------------------------------------------------------------------------------------------------------------------------------------------------------------------------------------------------------------------------------------------------------------------------------------------------------------------------------------------------------------------------------------------------------------------------------------------------------------------------------------------------------------------------------------------------------------------------------------------------------------------------------------------------------------------------------------------------------------------------------------------------------------------------------------------------------------------------------------------------------------------------------------------------------------------------------------------------------------------------------------------------------------------------------------------------------------------------------------------------------------------------------------------------------------------------------------------------------------------------------------------------------------------------------------------------------------------------------------------------------------------------------------------------------------------------------------------------------------------------------------------------------------------------------------------------------------------------------------------------------------------------------------------------------------------------------------------------------------------------------------------------------------------------------------------------------------------------------------------------------------------------------------------------------------------------------------------------------------------------------------------------------------------------------------------------------------------------------------|-----------------------------------------------------------------------------------------------------------------------------------------------------------------------------------------------------------------------------------------------------------------------------------------------------------------------------------------------------------------------------------|-----------------------------------------------------------------------------------------------------------------------------------------------------------------------------------------------------------------------------------------------------------------------------------------------------------------------------------------------------------------------------------------------------------------------------------------|----------------------------------------------------------------------------------------------------------------------------------------------------------------------------------------------------------------------------------------------------------------------------------------------------------------------------------------------------------------------------------------------------------------------------------------------------------------------------------------------------------------------------------------------------------------------------------------------------------------------------------------------------------------------------------------------------------------------------------------------------------------------------------------------------------------------------------------------------------------------------------------------------------------------------------------------------------------------------------------------------------------------------------------------------------------------------------------------------------------------------------------------------------------------------------------------------------------------------------------------------------------------------------------------------------------------------------------------------------------------------------------------------------------------------------------------------------------------------------------------------------------------------------------------------------------------------------------------------------------------------------------------------------------------------------------------------------------------------------------------------------------------------------------------------------------------------------------------------------------------------------------------------------------------------------------------------------------------------------------------------------------------------------------------------------------------------------------------------------------------------------------------------------------------------------------------------------------------------------------------------------------------------------------------|--------------------|
| Qty. Species<br>Trees<br>Semi-mature trees (Specimen or Focal)                                                                                                                                                                                                                                                                                                                                                                                                                                                                                                                                                                                                                                                                                                                                                                                                                                                                                                                                                                                                                                                                                                                                                                                                                                                                                                                                                                                                                                                                                                                                                                                                                                                                                                                                                                                                                                                                                                                                                                                                                                                                           | Height (cm) Pot Size Density (                                                                                                                                                                                                                                                                                                                                                    | cg) / (br) / (rb) Quality<br>Specification                                                                                                                                                                                                                                                                                                                                                                                              | Tree Ref<br>No.                                                                                                                                                                                                                                                                                                                                                                                                                                                                                                                                                                                                                                                                                                                                                                                                                                                                                                                                                                                                                                                                                                                                                                                                                                                                                                                                                                                                                                                                                                                                                                                                                                                                                                                                                                                                                                                                                                                                                                                                                                                                                                                                                                                                                                                                              |                    |
| 20       Aesculus hippocastanum (Horse Chestnut)         40       Pinus sylvestris (Scot's Pine, evergreen)         23       Quercus petraea (Sessile Oak)         21       Salix babylonica 'Pendula' (Weeping Willow)                                                                                                                                                                                                                                                                                                                                                                                                                                                                                                                                                                                                                                                                                                                                                                                                                                                                                                                                                                                                                                                                                                                                                                                                                                                                                                                                                                                                                                                                                                                                                                                                                                                                                                                                                                                                                                                                                                                  | 4 x tr / wrb / 25-30cmg / 5.00-5.50m ht.<br>4 x tr / wrb / 25-30cmg / 5.00-5.50m ht.<br>4 x tr / wrb / 25-30cmg / 5.00-5.50m ht.<br>4 x tr / wrb / 25-30cmg / 5.00-5.50m ht.                                                                                                                                                                                                      | RB       Clear-stemmed to min. 2.50m height as per schedule, triple long-staked. Provide 1.00m         RB       depth root barrier 'ReRoot 1000' by GreenBluu Urban within 2.00m of walls, services and/or paving. Provide irrigation/ventilation pipe to encircle rootball, with 'TreeGator' slow release watering bag. Appropriate Plant Passports fo all trees; trees to be hardened off in Ireland fo min. 2 years before planting. | n T2<br>Iue T3<br>or<br>for T4                                                                                                                                                                                                                                                                                                                                                                                                                                                                                                                                                                                                                                                                                                                                                                                                                                                                                                                                                                                                                                                                                                                                                                                                                                                                                                                                                                                                                                                                                                                                                                                                                                                                                                                                                                                                                                                                                                                                                                                                                                                                                                                                                                                                                                                               |                    |
| <ul> <li>84</li> <li>Advanced Heavy Standard Trees - Streetsca</li> <li>25 Acer campestre 'Elsnijk' (Field Maple)</li> <li>26 Gleditsia triacanthos 'Skyline' (Honey Locust)</li> </ul>                                                                                                                                                                                                                                                                                                                                                                                                                                                                                                                                                                                                                                                                                                                                                                                                                                                                                                                                                                                                                                                                                                                                                                                                                                                                                                                                                                                                                                                                                                                                                                                                                                                                                                                                                                                                                                                                                                                                                  | 4 xtr / wrb / 18-20cmg / 4.50-5.00m ht.<br>4 xtr / wrb / 18-20cmg / 4.50-5.00m ht.                                                                                                                                                                                                                                                                                                | RB Clear-stemmed to min. 2.50m height or multi<br>RB stemmed/feathered as per schedule, triple                                                                                                                                                                                                                                                                                                                                          | Τ6                                                                                                                                                                                                                                                                                                                                                                                                                                                                                                                                                                                                                                                                                                                                                                                                                                                                                                                                                                                                                                                                                                                                                                                                                                                                                                                                                                                                                                                                                                                                                                                                                                                                                                                                                                                                                                                                                                                                                                                                                                                                                                                                                                                                                                                                                           |                    |
| <ul> <li>27 Liquidambar styraciflua 'Worplesdon' (Columna<br/>Sweetgum)</li> <li>27 Liriodendron tulipifera 'Fastigiata' (Tulip Tree)</li> <li>26 Nyssa sylvatica (Tupelo Tree)</li> <li>26 Quercus robur 'Fastigiata' (Columnar Oak)</li> <li><u>26</u> Tilia cordata 'Green Spire' (Lime)</li> </ul>                                                                                                                                                                                                                                                                                                                                                                                                                                                                                                                                                                                                                                                                                                                                                                                                                                                                                                                                                                                                                                                                                                                                                                                                                                                                                                                                                                                                                                                                                                                                                                                                                                                                                                                                                                                                                                   | <ul> <li>4 xtr / wrb / 20-25cmg / 4.50-5.00m ht.</li> <li>4 xtr / wrb / 18-20cmg / 4.50-5.00m ht.</li> <li>4 xtr / wrb / 18-20cmg / 4.50-5.00m ht.</li> <li>4 xtr / wrb / 18-20cmg / 4.50-5.00m ht.</li> <li>4 xtr / wrb / 18-20cmg / 4.50-5.00m ht.</li> </ul>                                                                                                                   | RB         long-staked. Provide 1.00m depth root barrier<br>'ReRoot 1000' by GreenBlue Urban within<br>RB         2.00m of walls, services and/or paving.           RB         Provide irrigation/ventilation pipe to encircle<br>rootball, with 'TreeGator' slow release<br>watering bag. Appropriate Plant Passports fo<br>all trees; trees to be hardened off in Ireland fo<br>min. 2 years before planting.                         | T8<br>2 T9<br>T10<br>for                                                                                                                                                                                                                                                                                                                                                                                                                                                                                                                                                                                                                                                                                                                                                                                                                                                                                                                                                                                                                                                                                                                                                                                                                                                                                                                                                                                                                                                                                                                                                                                                                                                                                                                                                                                                                                                                                                                                                                                                                                                                                                                                                                                                                                                                     |                    |
| <ul> <li>Heavy Standard Trees - Amenity Open Space</li> <li>Betula pendula (Silver Birch)</li> <li>Betula pubescens (Downy Birch)</li> <li>Description (Description (Descripti</li></ul> | 3 xtr / wrb / 16-18cmg / 4.0-4.5m ht.<br>3 xtr / wrb / multi-stemmed / 4.0-4.5m ht.                                                                                                                                                                                                                                                                                               | RB Clear-stemmed to min. 2.00m height or multi<br>RB stemmed with min. 3 stems/feathered as per                                                                                                                                                                                                                                                                                                                                         | er T13                                                                                                                                                                                                                                                                                                                                                                                                                                                                                                                                                                                                                                                                                                                                                                                                                                                                                                                                                                                                                                                                                                                                                                                                                                                                                                                                                                                                                                                                                                                                                                                                                                                                                                                                                                                                                                                                                                                                                                                                                                                                                                                                                                                                                                                                                       |                    |
| 25     Malus sylvestris 'Evereste' (Orab Apple)       25     Prunus avium 'Plena' (Wild Cherry)       25     Prunus padus (Bird Cherry)       25     Pyrus calleryana 'Chanticleer' (Ornamental Pea<br>Quercus petraea (Sessile Oak)       25     Quercus robur (Common Oak)       200                                                                                                                                                                                                                                                                                                                                                                                                                                                                                                                                                                                                                                                                                                                                                                                                                                                                                                                                                                                                                                                                                                                                                                                                                                                                                                                                                                                                                                                                                                                                                                                                                                                                                                                                                                                                                                                   | 3 xtr / wrb / 16-18cmg / 4.0-4.5m ht.<br>3 xtr / wrb / 16-18cmg / 4.00-4.50m ht.<br>3 xtr / wrb / 16-18cmg / 4.00-4.50m ht.<br>3 xtr / wrb / 16-18cmg / 4.00-4.50m ht.<br>3 xtr / wrb / 14-16cmg / 3.50-4.00m ht.<br>3 xtr / wrb / 14-16cmg / 3.50-4.00m ht.                                                                                                                      | RB     schedule, double-staked as per Planting       RB     Details A. Provide 1.00m depth root barrier       RB     'ReRoot 1000' by GreenBlue Urban within       RB     2.0m of walls, services and/or paving. Provide       RB     irrigation/ventilation pipe to encircle rootball,       RB     with 'TreeGator' slow release watering bag.                                                                                        | T16<br>de T17                                                                                                                                                                                                                                                                                                                                                                                                                                                                                                                                                                                                                                                                                                                                                                                                                                                                                                                                                                                                                                                                                                                                                                                                                                                                                                                                                                                                                                                                                                                                                                                                                                                                                                                                                                                                                                                                                                                                                                                                                                                                                                                                                                                                                                                                                |                    |
| Standard Trees - Amenity Open Spaces<br>Alnus glutinosa (Common Alder)<br>Betula pendula (Silver Birch)<br>Betula pubescens (Downy Birch)<br>Cor/lus avellana (Hazel)                                                                                                                                                                                                                                                                                                                                                                                                                                                                                                                                                                                                                                                                                                                                                                                                                                                                                                                                                                                                                                                                                                                                                                                                                                                                                                                                                                                                                                                                                                                                                                                                                                                                                                                                                                                                                                                                                                                                                                    | 3 xtr / wrb / 12-14cmg / 2.50-3.00m ht.<br>3 xtr / wrb / 12-14cmg / 2.50-3.00m ht.<br>3 xtr / wrb / multi-stem / 3.00m ht.<br>3 xtr / wrb / multi-stem / 3.00m ht.                                                                                                                                                                                                                | RB Clear-stemmed to min. 1.80m height or multi<br>RB stemmed with min. 3 stems/feathered as per<br>RB schedule, double-staked as per Planting<br>RB Details B. Provide 1.00m depth root barrier                                                                                                                                                                                                                                         | er T21<br>T22                                                                                                                                                                                                                                                                                                                                                                                                                                                                                                                                                                                                                                                                                                                                                                                                                                                                                                                                                                                                                                                                                                                                                                                                                                                                                                                                                                                                                                                                                                                                                                                                                                                                                                                                                                                                                                                                                                                                                                                                                                                                                                                                                                                                                                                                                |                    |
| <ul> <li>25 Ilex aquifolium (Holly, evergreen)</li> <li>25 Pinus sylvestris (Scot's Pine, evergreen)</li> <li>20 Populus tremuloides (Trembling Aspen)</li> <li>20 Salix caprea (Goat Willow)</li> <li>20 Salix petandra (Bay Willow)</li> </ul>                                                                                                                                                                                                                                                                                                                                                                                                                                                                                                                                                                                                                                                                                                                                                                                                                                                                                                                                                                                                                                                                                                                                                                                                                                                                                                                                                                                                                                                                                                                                                                                                                                                                                                                                                                                                                                                                                         | 3 xtr / wrb / 12-14cmg / 2.50-3.00m ht.<br>3 xtr / wrb / multi-stem / 2.00m ht.<br>3 xtr / wrb / multi-stem / 2.00m ht.                                                                                                                          | RB         ReRoot 1000' by GreenBlue Urban within           RB         2.0m of walls, services and/or paving. Provide irrigation/ventilation pipe to encircle rootball, with 'TreeGator' slow release watering bag.           RB         Appropriate Plant Passports for all trees;           RB         trees to be hardened off in Ireland for min. 2                                                                                 | T24<br>de T25<br>I, T26<br>T27                                                                                                                                                                                                                                                                                                                                                                                                                                                                                                                                                                                                                                                                                                                                                                                                                                                                                                                                                                                                                                                                                                                                                                                                                                                                                                                                                                                                                                                                                                                                                                                                                                                                                                                                                                                                                                                                                                                                                                                                                                                                                                                                                                                                                                                               |                    |
| <ul> <li><u>20</u> Salix viminalis (Osier Willow)</li> <li>210</li> <li>Multi-stemmed Trees + Large Shrubs</li> <li>90 Betula nigra 'Heritage' (River Birch)</li> </ul>                                                                                                                                                                                                                                                                                                                                                                                                                                                                                                                                                                                                                                                                                                                                                                                                                                                                                                                                                                                                                                                                                                                                                                                                                                                                                                                                                                                                                                                                                                                                                                                                                                                                                                                                                                                                                                                                                                                                                                  | 3 xtr / wrb / multi-stem / 2.00m ht.<br>multi-stem / 3 x tr. / wrb / 2.50-3.00m ht                                                                                                                                                                                                                                                                                                | RB     years before planting.       RB     Multi-stemmed with min. 3 stems/feathered                                                                                                                                                                                                                                                                                                                                                    | T29<br>d T30                                                                                                                                                                                                                                                                                                                                                                                                                                                                                                                                                                                                                                                                                                                                                                                                                                                                                                                                                                                                                                                                                                                                                                                                                                                                                                                                                                                                                                                                                                                                                                                                                                                                                                                                                                                                                                                                                                                                                                                                                                                                                                                                                                                                                                                                                 |                    |
| <ol> <li>Cercis canadensis (Eastern Redbud Tree)</li> <li>Hamamelis intermedia 'Jelena' (Witch Hazel)</li> <li>Amelanchier lamarckii (Serviceberry)</li> <li>Arbutus unedo (Strawberry Tree, evergreen)</li> <li>Syringa vulgaris (Lilac)</li> <li>Prunus serrulata 'Bracklyn' (Birch Bark Cherry)</li> </ol>                                                                                                                                                                                                                                                                                                                                                                                                                                                                                                                                                                                                                                                                                                                                                                                                                                                                                                                                                                                                                                                                                                                                                                                                                                                                                                                                                                                                                                                                                                                                                                                                                                                                                                                                                                                                                            | multi-stem / 3 x tr. / wrb / 2.00-2.50m ht<br>multi-stem / 3 x tr. / wrb / 2.00-2.50m ht<br>multi-stem / 3 x tr. / wrb / 2.50-3.00m ht<br>multi-stem / 3 x tr. / wrb / 2.00-2.50m ht<br>multi-stem / 3 x tr. / wrb / 1.50-2.00m ht<br>)                                                                                                                                           | RB     as per schedule, double-staked as per       RB     Planting Details B. Provide 1.00m depth root       RB     barrier 'ReRoot 1000' by GreenBlue Urban       RB     within 2.0m of walls, services and/or paving.       RB     Provide irrigation/ventilation pipe to encircle       RB     rootball, with 'TreeGator' slow release                                                                                               | T33<br>J. T34<br>2 T35<br>T36                                                                                                                                                                                                                                                                                                                                                                                                                                                                                                                                                                                                                                                                                                                                                                                                                                                                                                                                                                                                                                                                                                                                                                                                                                                                                                                                                                                                                                                                                                                                                                                                                                                                                                                                                                                                                                                                                                                                                                                                                                                                                                                                                                                                                                                                |                    |
| 60 <i>Magnolia</i> 'Kobus' (Magnolia)<br>471<br>Perennial Plants and Shrubs                                                                                                                                                                                                                                                                                                                                                                                                                                                                                                                                                                                                                                                                                                                                                                                                                                                                                                                                                                                                                                                                                                                                                                                                                                                                                                                                                                                                                                                                                                                                                                                                                                                                                                                                                                                                                                                                                                                                                                                                                                                              | multi-stem / 3 x tr. / wrb /1.50-2.00m ht                                                                                                                                                                                                                                                                                                                                         | watering bag. Appropriate Plant Passports fo<br>RB all trees; trees to be hardened off in Ireland fo<br>min. 2 years before planting.                                                                                                                                                                                                                                                                                                   |                                                                                                                                                                                                                                                                                                                                                                                                                                                                                                                                                                                                                                                                                                                                                                                                                                                                                                                                                                                                                                                                                                                                                                                                                                                                                                                                                                                                                                                                                                                                                                                                                                                                                                                                                                                                                                                                                                                                                                                                                                                                                                                                                                                                                                                                                              | ,<br>_             |
| Qty         Species Name           P1         Perennial Mix 1 - Bio-retention areas           1101         Luzula sylvatica (Wood Rush)           1101         Luzula nivea (Wood Rush)           1101         Luzula nivea (Wood Rush)                                                                                                                                                                                                                                                                                                                                                                                                                                                                                                                                                                                                                                                                                                                                                                                                                                                                                                                                                                                                                                                                                                                                                                                                                                                                                                                                                                                                                                                                                                                                                                                                                                                                                                                                                                                                                                                                                                  | Height (cm)         Pot Size         Density           2359 m² area         20-30cm         p9         7 per m²           20-30cm         p9         7 per m²           20-30cm         p9         7 per m²                                                                                                                                                                       | (cg) / (br) Quality<br>Specification<br>CG good bushy plant<br>CG good bushy plant                                                                                                                                                                                                                                                                                                                                                      |                                                                                                                                                                                                                                                                                                                                                                                                                                                                                                                                                                                                                                                                                                                                                                                                                                                                                                                                                                                                                                                                                                                                                                                                                                                                                                                                                                                                                                                                                                                                                                                                                                                                                                                                                                                                                                                                                                                                                                                                                                                                                                                                                                                                                                                                                              |                    |
| 1101       Libertia grandiflora (NZ Iris)         550       Iris pseudacorus (Flag Iris)         550       Filipendula purpurea 'Elegans' (Meadowsweet)         550       Iris sibirica (Iris)         1101       Asplenium scolopendrium (Hart's Tongue Fern         1101       Polystichum setiferum (Shield Fern)         155       Diritolia gradiflora (Iris)                                                                                                                                                                                                                                                                                                                                                                                                                                                                                                                                                                                                                                                                                                                                                                                                                                                                                                                                                                                                                                                                                                                                                                                                                                                                                                                                                                                                                                                                                                                                                                                                                                                                                                                                                                       | 40-60cm p9 7 per m <sup>2</sup>                                                                                                                                                                                                                                                                                                                                                   | CG good bushy plant<br>CG min. 5 spears<br>CG good bushy plant<br>CG min. 5 spears<br>CG good bushy plant<br>CG good bushy plant                                                                                                                                                                                                                                                                                                        | LOCATION OF SITE                                                                                                                                                                                                                                                                                                                                                                                                                                                                                                                                                                                                                                                                                                                                                                                                                                                                                                                                                                                                                                                                                                                                                                                                                                                                                                                                                                                                                                                                                                                                                                                                                                                                                                                                                                                                                                                                                                                                                                                                                                                                                                                                                                                                                                                                             |                    |
| 157         Digitalis grandiflora (Foxglove)           550         Foeniculum vulgare 'Purpureum' (Fennel)           1101         Liatris spicata 'Blazing Star' (Gayfeather)           550         Astilbe chinensis var 'Purpurlanze' (False Goa<br>Beard)           1101         Molinia caerulea 'Transparent' (Purple Moor                                                                                                                                                                                                                                                                                                                                                                                                                                                                                                                                                                                                                                                                                                                                                                                                                                                                                                                                                                                                                                                                                                                                                                                                                                                                                                                                                                                                                                                                                                                                                                                                                                                                                                                                                                                                          | 60-80cm         p9         1 per m²           60-80cm         p9         7 per m²           40-60cm         p9         7 per m²           40-60cm         p9         7 per m²           40-60cm         p9         7 per m²                                                                                                                                                       | CG good bushy plant<br>CG good bushy plant<br>CG good bushy plant<br>CG good bushy plant<br>CG good bushy plant                                                                                                                                                                                                                                                                                                                         | NOTICE MARKED 'X'<br>REFER TO DRAWINGS AND                                                                                                                                                                                                                                                                                                                                                                                                                                                                                                                                                                                                                                                                                                                                                                                                                                                                                                                                                                                                                                                                                                                                                                                                                                                                                                                                                                                                                                                                                                                                                                                                                                                                                                                                                                                                                                                                                                                                                                                                                                                                                                                                                                                                                                                   | TT                 |
| Grass)     550 Hemerocallis 'Stella de Oro' (Day Lily)     1101 Sesleria autumnalis (Autumn Moor Grass)     P2 Perennial Mix 2 - General planting     400 Sesleria nitida (Nest Moor Grass)                                                                                                                                                                                                                                                                                                                                                                                                                                                                                                                                                                                                                                                                                                                                                                                                                                                                                                                                                                                                                                                                                                                                                                                                                                                                                                                                                                                                                                                                                                                                                                                                                                                                                                                                                                                                                                                                                                                                              | 40-60cm p9 7 per m <sup>2</sup><br>60-80cm p9 7 per m <sup>2</sup><br><b>800 m<sup>2</sup> area</b><br>40-60cm 2L 4 per m <sup>2</sup>                                                                                                                                                                                                                                            | CG good bushy plant<br>CG good bushy plant                                                                                                                                                                                                                                                                                                                                                                                              | DOCUMENTS PREPARED BY<br>TRANSPORT INSIGHTS FOR DETAILS<br>ON SIGHTLINES AT PROPOSED<br>DEVELOPMENT ENTRANCE                                                                                                                                                                                                                                                                                                                                                                                                                                                                                                                                                                                                                                                                                                                                                                                                                                                                                                                                                                                                                                                                                                                                                                                                                                                                                                                                                                                                                                                                                                                                                                                                                                                                                                                                                                                                                                                                                                                                                                                                                                                                                                                                                                                 | Y                  |
| <ul> <li>400 Libertia caerulescens (Chilean Libertia)</li> <li>400 Kniphofia 'Atlanta' (Red Hot Poker)</li> <li>400 Persicaria amplexicaulis 'Firetail' (Mountain<br/>Fleece)</li> <li>400 Agastache 'Black Adder' (Giant Hyssop)</li> <li>400 Sedum x telephium 'Autumn Joy' (Stonecrop)</li> <li>400 Rudbeckia fulidia 'Goldsturm' (Coneflower)</li> </ul>                                                                                                                                                                                                                                                                                                                                                                                                                                                                                                                                                                                                                                                                                                                                                                                                                                                                                                                                                                                                                                                                                                                                                                                                                                                                                                                                                                                                                                                                                                                                                                                                                                                                                                                                                                             | 30-40cm         2L         4 per m <sup>2</sup> 30-40cm         2L         4 per m <sup>2</sup> 30-40cm         2L         4 per m <sup>2</sup> 40-60cm         2L         4 per m <sup>2</sup> 40-60cm         2L         4 per m <sup>2</sup>                                                                                                                                   | CG good bushy plant<br>CG min of 5 spears, good strong leader<br>CG min of 5 spears<br>CG min of 5 spears<br>CG good bushy plant<br>CG good bushy plant                                                                                                                                                                                                                                                                                 | F SITE H1 T4 T4 T20                                                                                                                                                                                                                                                                                                                                                                                                                                                                                                                                                                                                                                                                                                                                                                                                                                                                                                                                                                                                                                                                                                                                                                                                                                                                                                                                                                                                                                                                                                                                                                                                                                                                                                                                                                                                                                                                                                                                                                                                                                                                                                                                                                                                                                                                          | 57<br>T10          |
| 400         Rudbeckia fulgida 'Goldsturm' (Coneflower)           400         Agastache foeniculum 'Alabaster' (Giant Hyss           400         Stipa gigantea (Giant Oat Grass)           400         Veronica veronicastrum           286         Verbena bonariensis           114         Echinops ritro 'Taplow Blue' (Globe Thistle)           400         Agapanthus liliaceae 'Donau' (African Lily)                                                                                                                                                                                                                                                                                                                                                                                                                                                                                                                                                                                                                                                                                                                                                                                                                                                                                                                                                                                                                                                                                                                                                                                                                                                                                                                                                                                                                                                                                                                                                                                                                                                                                                                             | 40-60cm         2L         4 per m²           op)         40-60cm         2L         4 per m²           40-60cm         2L         4 per m²           50-60cm         2L         4 per m²           40-60cm         2L         1 per m²           40-60cm         2L         1 per m²           40-60cm         2L         1 per m²           40-60cm         2L         4 per m² | CG good bushy plant<br>CG good bushy plant<br>CG good bushy plant<br>CG strong leader<br>CG 5 breaks in lower third<br>CG good bushy plant<br>CG good bushy plant                                                                                                                                                                                                                                                                       | KED 'X' 'X' T3                                                                                                                                                                                                                                                                                                                                                                                                                                                                                                                                                                                                                                                                                                                                                                                                                                                                                                                                                                                                                                                                                                                                                                                                                                                                                                                                                                                                                                                                                                                                                                                                                                                                                                                                                                                                                                                                                                                                                                                                                                                                                                                                                                                                                                                                               | T22<br>T20         |
| <ul> <li>400 Allium giganteum 'Christopher' (Ornamental Onion)</li> <li>P3 Perennial Mix 3 - General Plantings</li> <li>317 Achillea millefolium 'Walther Funcke' (Yarrow)</li> <li>317 Ajuga reptans 'Catlin's Giant' (Bugle)</li> </ul>                                                                                                                                                                                                                                                                                                                                                                                                                                                                                                                                                                                                                                                                                                                                                                                                                                                                                                                                                                                                                                                                                                                                                                                                                                                                                                                                                                                                                                                                                                                                                                                                                                                                                                                                                                                                                                                                                                | 30-40cm 1L 4 per m <sup>2</sup><br><b>1079 m<sup>2</sup> area</b><br>40-60cm 2L 5 per m <sup>2</sup><br>40-60cm 2L 5 per m <sup>2</sup>                                                                                                                                                                                                                                           | CG strong leader<br>CG good bushy plant<br>CG good bushy plant                                                                                                                                                                                                                                                                                                                                                                          | 8 T3<br>T10<br>T2 T22                                                                                                                                                                                                                                                                                                                                                                                                                                                                                                                                                                                                                                                                                                                                                                                                                                                                                                                                                                                                                                                                                                                                                                                                                                                                                                                                                                                                                                                                                                                                                                                                                                                                                                                                                                                                                                                                                                                                                                                                                                                                                                                                                                                                                                                                        | T2-A2              |
| <ul> <li>635 Brunnera macrophylla 'Jack Frost'</li> <li>317 Crocosmia 'Emberglow' (Tigerlily)</li> <li>317 Euphorbia epithymoides (Cushion Spurge)</li> <li>317 Helleborus orientalis (Christmas Rose)</li> <li>635 Heliotrichon sempervirens (Blue Oat Grass)</li> <li>317 Hylotelephium spectabile 'Stardust' (Sedum)</li> </ul>                                                                                                                                                                                                                                                                                                                                                                                                                                                                                                                                                                                                                                                                                                                                                                                                                                                                                                                                                                                                                                                                                                                                                                                                                                                                                                                                                                                                                                                                                                                                                                                                                                                                                                                                                                                                       | 20-30cm         2L         5 per m²           20-30cm         2L         5 per m²           50-60cm         2L         1 per m²           40-60cm         2L         5 per m²           40-60cm         2L         5 per m²           30-40cm         2L         5 per m²                                                                                                         | CG good bushy plant<br>CG good bushy plant<br>CG 5 breaks in lower third<br>CG min of 5 spears<br>CG min of 5 spears<br>CG good bushy plant                                                                                                                                                                                                                                                                                             | 12<br>T2<br>T2<br>T2                                                                                                                                                                                                                                                                                                                                                                                                                                                                                                                                                                                                                                                                                                                                                                                                                                                                                                                                                                                                                                                                                                                                                                                                                                                                                                                                                                                                                                                                                                                                                                                                                                                                                                                                                                                                                                                                                                                                                                                                                                                                                                                                                                                                                                                                         | T20                |
| <ul> <li>317 Kniphofia 'Tawny King" (Red Hot Poker)</li> <li>317 Liatris spicata 'Kobold' (Snakewort)</li> <li>635 Libertia grandiflora (NZ Iris)</li> <li>317 Lychnis coronaria 'Alba' (Rose Campion)</li> <li>635 Melica ciliata (Silky Spike Melic Grass)</li> <li>317 Phlomis russeliana (Turkish Sage)</li> </ul>                                                                                                                                                                                                                                                                                                                                                                                                                                                                                                                                                                                                                                                                                                                                                                                                                                                                                                                                                                                                                                                                                                                                                                                                                                                                                                                                                                                                                                                                                                                                                                                                                                                                                                                                                                                                                   | 30-40cm         2L         5 per m²           40-60cm         2L         5 per m²           20-30cm         2L         5 per m²           40-60cm         2L         5 per m²           40-60cm         2L         5 per m²           50-60cm         2L         5 per m²                                                                                                         | CG min of 5 spears, good strong leader<br>CG good bushy plant<br>CG good bushy plant<br>CG min of 5 spears<br>CG min of 5 spears<br>CG strong leader                                                                                                                                                                                                                                                                                    | T22<br>T3<br>T26<br>T22<br>T20<br>T21                                                                                                                                                                                                                                                                                                                                                                                                                                                                                                                                                                                                                                                                                                                                                                                                                                                                                                                                                                                                                                                                                                                                                                                                                                                                                                                                                                                                                                                                                                                                                                                                                                                                                                                                                                                                                                                                                                                                                                                                                                                                                                                                                                                                                                                        | T21<br>T21         |
| <ul> <li>317 Rudbeckia fulgida 'Goldsturm' (Coneflower)</li> <li>317 Salvia nemorosa 'Caradonna' (Sage)</li> <li>317 Sanguisorba officinalis 'Firetail' (Great Burnet)</li> <li>635 Sesleria autumnalis (Autumn Moor Grass)</li> <li>635 Tiarella 'Spring Symphony' (Foam Flower)</li> <li>317 Verbena bonariensis</li> </ul>                                                                                                                                                                                                                                                                                                                                                                                                                                                                                                                                                                                                                                                                                                                                                                                                                                                                                                                                                                                                                                                                                                                                                                                                                                                                                                                                                                                                                                                                                                                                                                                                                                                                                                                                                                                                            | 40-60cm         2L         5 per m²           40-60cm         2L         5 per m²           9         30-40cm         2L         5 per m²           40-60cm         2L         5 per m²           20-30cm         2L         5 per m²           50-60cm         2L         1 per m²                                                                                               | CG good bushy plant<br>CG good bushy plant<br>CG min of 5 spears<br>CG good bushy plant<br>CG good bushy plant<br>CG 5 breaks in lower third                                                                                                                                                                                                                                                                                            | T8 T25 T8 T22 T22                                                                                                                                                                                                                                                                                                                                                                                                                                                                                                                                                                                                                                                                                                                                                                                                                                                                                                                                                                                                                                                                                                                                                                                                                                                                                                                                                                                                                                                                                                                                                                                                                                                                                                                                                                                                                                                                                                                                                                                                                                                                                                                                                                                                                                                                            |                    |
| P2 Perennial Mix 2 - Shade-tolerant areas +<br>rain gardens<br>Lysimachia atropurpurea 'Beaujolais' (Creeping<br>Jenny)<br>650 Molinia caerulea subsp 'Transparent'                                                                                                                                                                                                                                                                                                                                                                                                                                                                                                                                                                                                                                                                                                                                                                                                                                                                                                                                                                                                                                                                                                                                                                                                                                                                                                                                                                                                                                                                                                                                                                                                                                                                                                                                                                                                                                                                                                                                                                      | 40-60cm 1L 5 per m <sup>2</sup>                                                                                                                                                                                                                                                                                                                                                   | CG strong leader, good bushy plant<br>CG good bushy plant                                                                                                                                                                                                                                                                                                                                                                               | T20     T8     T20       T20     T8     T27       T20     T22     T8                                                                                                                                                                                                                                                                                                                                                                                                                                                                                                                                                                                                                                                                                                                                                                                                                                                                                                                                                                                                                                                                                                                                                                                                                                                                                                                                                                                                                                                                                                                                                                                                                                                                                                                                                                                                                                                                                                                                                                                                                                                                                                                                                                                                                         |                    |
| <ul> <li>650 Asplenium scolopendrium (Hart's Tongue Fem</li> <li>650 Blechnum spicant (Deer Fem)</li> <li>650 Libertia grandiflora (New Zealand Iris)</li> <li>650 Darmera peltata (Indian Rhubarb)</li> <li>650 Astilbe chinensis var 'Purpurlanze' (False Goa<br/>Beard)</li> <li>650 Anemone 'Wild Swan'</li> </ul>                                                                                                                                                                                                                                                                                                                                                                                                                                                                                                                                                                                                                                                                                                                                                                                                                                                                                                                                                                                                                                                                                                                                                                                                                                                                                                                                                                                                                                                                                                                                                                                                                                                                                                                                                                                                                   | 30-40cm         1L         5 per m²           40-60cm         1L         5 per m²           40-60cm         1L         5 per m²           40-60cm         1L         5 per m²           at's         40-60cm         1L         5 per m²                                                                                                                                          | CG good bushy plant<br>CG good bushy plant                                                                                                                                                                                                                                                                                                  |                                                                                                                                                                                                                                                                                                                                                                                                                                                                                                                                                                                                                                                                                                                                                                                                                                                                                                                                                                                                                                                                                                                                                                                                                                                                                                                                                                                                                                                                                                                                                                                                                                                                                                                                                                                                                                                                                                                                                                                                                                                                                                                                                                                                                                                                                              |                    |
| <ul> <li>650 Anemone 'Wild Swan'</li> <li>650 Rodgersia pinnata 'Superba' (Fingerleaf)</li> <li>650 Rudbeckia fulgida dearnii (Coneflower)</li> <li>780 Asarum europaeum (Wild Ginger)</li> <li>650 Geranium endressi (Cranesbill)</li> <li>650 Liriope muscari 'Big Blue' (Lilyturf)</li> <li>156 Verbena bonariensis</li> </ul>                                                                                                                                                                                                                                                                                                                                                                                                                                                                                                                                                                                                                                                                                                                                                                                                                                                                                                                                                                                                                                                                                                                                                                                                                                                                                                                                                                                                                                                                                                                                                                                                                                                                                                                                                                                                        | 20-30cm         p9         5 per m²           40-60cm         1L         5 per m²           40-60cm         1L         5 per m²           40-60cm         p9         5 per m²           30-40cm         1L         1 per 10m²           | CG good bushy plant<br>CG min. 3 spears<br>CG good bushy plant<br>CG good bushy plant<br>CG good bushy plant<br>CG good bushy plant<br>CG min. 3 spears                                                                                                                                                                                                                                                                                 |                                                                                                                                                                                                                                                                                                                                                                                                                                                                                                                                                                                                                                                                                                                                                                                                                                                                                                                                                                                                                                                                                                                                                                                                                                                                                                                                                                                                                                                                                                                                                                                                                                                                                                                                                                                                                                                                                                                                                                                                                                                                                                                                                                                                                                                                                              |                    |
| NB Naturalised bulbs<br>Scatter the bulbs across the planting area and plant e<br>soil and gently firm around to fill any pockets of air. If<br>4035 Anemone nemorosa (Wood Anemone)                                                                                                                                                                                                                                                                                                                                                                                                                                                                                                                                                                                                                                                                                                                                                                                                                                                                                                                                                                                                                                                                                                                                                                                                                                                                                                                                                                                                                                                                                                                                                                                                                                                                                                                                                                                                                                                                                                                                                     | 4035 m² area<br>each where it lands, using a sturdy trowel or bulb plan<br>planting a large group lift turf and plant underneath. Br<br>Grade 5/6 planted at 10/m²                                                                                                                                                                                                                | ting to dig to the recommended depth for the plant. Cover with<br>ulbs to be planted in single species groups of approx 25.                                                                                                                                                                                                                                                                                                             | ith Gite                                                                                                                                                                                                                                                                                                                                                                                                                                                                                                                                                                                                                                                                                                                                                                                                                                                                                                                                                                                                                                                                                                                                                                                                                                                                                                                                                                                                                                                                                                                                                                                                                                                                                                                                                                                                                                                                                                                                                                                                                                                                                                                                                                                                                                                                                     |                    |
| 4035       Liriope muscari (Grape Hyacinth)         4035       Viola riviniana (Dog Violet)         4035       Hyacinthoides non-scripta (Bluebell)         4035       Narcissus 'Pipit'         4035       Narcissus cyclamineus 'Tete-a-Tete'         4035       Galanthus nivalis (Snowdrop)                                                                                                                                                                                                                                                                                                                                                                                                                                                                                                                                                                                                                                                                                                                                                                                                                                                                                                                                                                                                                                                                                                                                                                                                                                                                                                                                                                                                                                                                                                                                                                                                                                                                                                                                                                                                                                          | Grade 5/6         planted at 10/m <sup>2</sup> Grade 5/6         planted at 10/m <sup>2</sup> Grade 5/6         planted at 10/m <sup>2</sup> 10-12cm         planted at 10/m <sup>2</sup> 10-12cm         planted at 10/m <sup>2</sup> Grade 5/6         planted at 10/m <sup>2</sup>                                                                                             |                                                                                                                                                                                                                                                                                                                                                                                                                                         |                                                                                                                                                                                                                                                                                                                                                                                                                                                                                                                                                                                                                                                                                                                                                                                                                                                                                                                                                                                                                                                                                                                                                                                                                                                                                                                                                                                                                                                                                                                                                                                                                                                                                                                                                                                                                                                                                                                                                                                                                                                                                                                                                                                                                                                                                              |                    |
| 4035       Allium 'Mont Blanc'         4035       Nerine bowdenii (Jersey lily)         4035       Eremerus × isabellina 'Cleopatra' (Foxtail Lily)         4035       Allium 'Purple Sensation'         Transplant, Container Grown and Whip He                                                                                                                                                                                                                                                                                                                                                                                                                                                                                                                                                                                                                                                                                                                                                                                                                                                                                                                                                                                                                                                                                                                                                                                                                                                                                                                                                                                                                                                                                                                                                                                                                                                                                                                                                                                                                                                                                         | Grade 5/6     planted at 10/m <sup>2</sup>                                                                                                                                                            |                                                                                                                                                                                                                                                                                                                                                                                                                                         |                                                                                                                                                                                                                                                                                                                                                                                                                                                                                                                                                                                                                                                                                                                                                                                                                                                                                                                                                                                                                                                                                                                                                                                                                                                                                                                                                                                                                                                                                                                                                                                                                                                                                                                                                                                                                                                                                                                                                                                                                                                                                                                                                                                                                                                                                              |                    |
| Excavate proposed planting areas to min. 525mm dep<br>grade topsoil to BS:3882 as per Planting Details draw<br>mulch topping. Finish top of bark mulch 25mm below                                                                                                                                                                                                                                                                                                                                                                                                                                                                                                                                                                                                                                                                                                                                                                                                                                                                                                                                                                                                                                                                                                                                                                                                                                                                                                                                                                                                                                                                                                                                                                                                                                                                                                                                                                                                                                                                                                                                                                        | oth and break up the base of the planter to ensure free<br>ving and top with black "Weed-Guard" by Terram lands<br>adjacent landscape finish. To be planted in species g<br>Dmm centres, notch planted with rabbit protection and                                                                                                                                                 | e drainage. Back-fill with min. 450mm depth multi-purpose<br>cape fabric 90gs/m2 and 75mm depth medium-grade bark<br>roups of approx 5. Screed existing vegetation and notch plant<br>staked. Provide protective fencing to young hedgerows,                                                                                                                                                                                            | nt                                                                                                                                                                                                                                                                                                                                                                                                                                                                                                                                                                                                                                                                                                                                                                                                                                                                                                                                                                                                                                                                                                                                                                                                                                                                                                                                                                                                                                                                                                                                                                                                                                                                                                                                                                                                                                                                                                                                                                                                                                                                                                                                                                                                                                                                                           |                    |
| Wildlife Fruiting Hedge (native broadleaf species)           492         Corylus avellana (Hazel)           984         Crataegus monogyna (Thorn)           492         Ilex aquifolium (Holly)           492         Malus sylvestris (Crab Apple)                                                                                                                                                                                                                                                                                                                                                                                                                                                                                                                                                                                                                                                                                                                                                                                                                                                                                                                                                                                                                                                                                                                                                                                                                                                                                                                                                                                                                                                                                                                                                                                                                                                                                                                                                                                                                                                                                     | 615 m² area554 li40-60cm transplants4 per m²40-60cm transplants4 per m²40-60cm transplants4 per m²40-60cm transplants4 per m²                                                                                                                                                                                                                                                     | BR transplant 1+1: branched: 2 breaks<br>BR transplant 1+1: branched: 2 breaks<br>BR transplant 1+1: branched: 2 breaks<br>BR transplant 1+1: branched: 2 breaks                                                                                                                                                                                                                                                                        |                                                                                                                                                                                                                                                                                                                                                                                                                                                                                                                                                                                                                                                                                                                                                                                                                                                                                                                                                                                                                                                                                                                                                                                                                                                                                                                                                                                                                                                                                                                                                                                                                                                                                                                                                                                                                                                                                                                                                                                                                                                                                                                                                                                                                                                                                              |                    |
| <ul> <li>492 Viburnum opulus (Guelder Rose)</li> <li>369 Lonicera periclymenum (Honeysuckle)</li> <li>369 Rosa rubiginosa (Eglantine Rose, Sweetbriar)</li> <li>369 Rosa canina (Dog Rose)</li> <li>Nutting + Fruit Hedging (mainly native</li> </ul>                                                                                                                                                                                                                                                                                                                                                                                                                                                                                                                                                                                                                                                                                                                                                                                                                                                                                                                                                                                                                                                                                                                                                                                                                                                                                                                                                                                                                                                                                                                                                                                                                                                                                                                                                                                                                                                                                    | 40-60cm transplants4 per m²60-80cmplanted at 0.5m60-80cmplanted at 0.5m60-80cmplanted at 0.5m60-80cmplanted at 0.5m                                                                                                                                                                                                                                                               | BRtransplant 1+1: branched: 2 breaksBRtransplant 1+1: branched: 2 breaksBRtransplant 1+1: branched: 2 breaksBRtransplant 1+1: branched: 2 breaks                                                                                                                                                                                                                                                                                        |                                                                                                                                                                                                                                                                                                                                                                                                                                                                                                                                                                                                                                                                                                                                                                                                                                                                                                                                                                                                                                                                                                                                                                                                                                                                                                                                                                                                                                                                                                                                                                                                                                                                                                                                                                                                                                                                                                                                                                                                                                                                                                                                                                                                                                                                                              |                    |
| H2         broadleaf species, primarily Hawthorn, with<br>naturalised Lilac and Field Maple for biodiversit<br>reasons)           92         Malus sylvestris (Crab Apple)           732         Crataegus monogyna (Hawthorn)           92         Prunus avium (Wild Cherry)                                                                                                                                                                                                                                                                                                                                                                                                                                                                                                                                                                                                                                                                                                                                                                                                                                                                                                                                                                                                                                                                                                                                                                                                                                                                                                                                                                                                                                                                                                                                                                                                                                                                                                                                                                                                                                                           | 40-60cm transplants 4 per m <sup>2</sup><br>40-60cm transplants 4 per m <sup>2</sup>                                                                                                                                                                                                                                                                                              | BR transplant 1+1: branched: 2 breaks<br>BR transplant 1+1: branched: 2 breaks<br>BR transplant 1+1: branched: 2 breaks                                                                                                                                                                                                                                                                                                                 |                                                                                                                                                                                                                                                                                                                                                                                                                                                                                                                                                                                                                                                                                                                                                                                                                                                                                                                                                                                                                                                                                                                                                                                                                                                                                                                                                                                                                                                                                                                                                                                                                                                                                                                                                                                                                                                                                                                                                                                                                                                                                                                                                                                                                                                                                              |                    |
| 92     Prains awain (wild cherry)       92     Viburnum lantana (Wayfarer Tree)       92     Syringa vulgaris (Lilac)       92     Corylus avellana (Hazel)       92     Sambucus nigra (Elder)       92     Acer campestre (Field Maple)                                                                                                                                                                                                                                                                                                                                                                                                                                                                                                                                                                                                                                                                                                                                                                                                                                                                                                                                                                                                                                                                                                                                                                                                                                                                                                                                                                                                                                                                                                                                                                                                                                                                                                                                                                                                                                                                                                | 40-60cm transplants         4 per m <sup>2</sup>                            | BR       transplant 1+1: branched: 2 breaks                 |                                                                                                                                                                                                                                                                                                                                                                                                                                                                                                                                                                                                                                                                                                                                                                                                                                                                                                                                                                                                                                                                                                                                                                                                                                                                                                                                                                                                                                                                                                                                                                                                                                                                                                                                                                                                                                                                                                                                                                                                                                                                                                                                                                                                                                                                                              |                    |
| 92     Prunus spinosa (Blackthom)       165     Lonicera periclymenum (Honeysuckle)       165     Rosa rubiginosa (Eglantine Rose, Sweetbriar)       165     Rosa canina (Dog Rose)       165     Rubus fruticosus (Blackberry/Bramble)                                                                                                                                                                                                                                                                                                                                                                                                                                                                                                                                                                                                                                                                                                                                                                                                                                                                                                                                                                                                                                                                                                                                                                                                                                                                                                                                                                                                                                                                                                                                                                                                                                                                                                                                                                                                                                                                                                  | 40-60cm transplants4 per m²60-80cmplanted at 0.5m60-80cmplanted at 0.5m60-80cmplanted at 0.5m60-80cmplanted at 0.5m60-80cmplanted at 0.5m                                                                                                                                                                                                                                         | BRtransplant 1+1: branched: 2 breaksBRtransplant 1+1: branched: 2 breaks                                                                                                                                                                                                                |                                                                                                                                                                                                                                                                                                                                                                                                                                                                                                                                                                                                                                                                                                                                                                                                                                                                                                                                                                                                                                                                                                                                                                                                                                                                                                                                                                                                                                                                                                                                                                                                                                                                                                                                                                                                                                                                                                                                                                                                                                                                                                                                                                                                                                                                                              |                    |
| H3 Garden Hedgerows - Hornbeam + Holly<br>Ilex aquifolium (Holly) - Holly plants to create a<br>2152 'instant hedge' effect, and to be maintained as<br>loose formal hedgerows in shady rear gardens<br>Carpinus betulus (Hornbeam) - Hornbeam plan                                                                                                                                                                                                                                                                                                                                                                                                                                                                                                                                                                                                                                                                                                                                                                                                                                                                                                                                                                                                                                                                                                                                                                                                                                                                                                                                                                                                                                                                                                                                                                                                                                                                                                                                                                                                                                                                                      | 100-120cm 2L 4 p                                                                                                                                                                                                                                                                                                                                                                  | ber linear metre CG good bus                                                                                                                                                                                                                                                                                                                                                                                                            |                                                                                                                                                                                                                                                                                                                                                                                                                                                                                                                                                                                                                                                                                                                                                                                                                                                                                                                                                                                                                                                                                                                                                                                                                                                                                                                                                                                                                                                                                                                                                                                                                                                                                                                                                                                                                                                                                                                                                                                                                                                                                                                                                                                                                                                                                              |                    |
| 450mm depth topsoil to BS:3882 as per Planting Deta                                                                                                                                                                                                                                                                                                                                                                                                                                                                                                                                                                                                                                                                                                                                                                                                                                                                                                                                                                                                                                                                                                                                                                                                                                                                                                                                                                                                                                                                                                                                                                                                                                                                                                                                                                                                                                                                                                                                                                                                                                                                                      | ting areas to min. 500mm depth and break up the bas<br>ails drawing and top with 75mm depth medium-grade l                                                                                                                                                                                                                                                                        | er linear metre CG good bus<br>e of the planter to ensure free drainage. Back-fill with min.<br>bark mulch topping. Finish top of bark mulch 25mm below                                                                                                                                                                                                                                                                                 | ushy plant                                                                                                                                                                                                                                                                                                                                                                                                                                                                                                                                                                                                                                                                                                                                                                                                                                                                                                                                                                                                                                                                                                                                                                                                                                                                                                                                                                                                                                                                                                                                                                                                                                                                                                                                                                                                                                                                                                                                                                                                                                                                                                                                                                                                                                                                                   |                    |
| 450mm centres, notch planted with rabbit protection a<br>W1 Wet' Woodland Copse (Native spp.)<br>26 Ilex aquifolium (Holly)<br>26 Corylus avellana (Hazel)                                                                                                                                                                                                                                                                                                                                                                                                                                                                                                                                                                                                                                                                                                                                                                                                                                                                                                                                                                                                                                                                                                                                                                                                                                                                                                                                                                                                                                                                                                                                                                                                                                                                                                                                                                                                                                                                                                                                                                               |                                                                                                                                                                                                                                                                                                                                                                                   | tch-plant in a double staggered row, 450mm between rows,<br>BR transplant 1+1: branched: 2 breaks<br>BR transplant 1+1: branched: 2 breaks                                                                                                                                                                                                                                                                                              |                                                                                                                                                                                                                                                                                                                                                                                                                                                                                                                                                                                                                                                                                                                                                                                                                                                                                                                                                                                                                                                                                                                                                                                                                                                                                                                                                                                                                                                                                                                                                                                                                                                                                                                                                                                                                                                                                                                                                                                                                                                                                                                                                                                                                                                                                              |                    |
| 26     Populus tremula (Trembling Aspen)       26     Salix atrocinera (Grey Willow)       26     Alnus glutinosa (Alder)       26     Pinus sylvatica (Scot's Pine)       26     Quercus petraea (Sessile Oak)       183                                                                                                                                                                                                                                                                                                                                                                                                                                                                                                                                                                                                                                                                                                                                                                                                                                                                                                                                                                                                                                                                                                                                                                                                                                                                                                                                                                                                                                                                                                                                                                                                                                                                                                                                                                                                                                                                                                                | 40-60cm transplants         1 per 2m <sup>2</sup>                                                                       | BRtransplant 1+1: branched: 2 breaksBRtransplant 1+1: branched: 2 breaks                                                                                                                                                                                                                |                                                                                                                                                                                                                                                                                                                                                                                                                                                                                                                                                                                                                                                                                                                                                                                                                                                                                                                                                                                                                                                                                                                                                                                                                                                                                                                                                                                                                                                                                                                                                                                                                                                                                                                                                                                                                                                                                                                                                                                                                                                                                                                                                                                                                                                                                              |                    |
| 183         W2       Dry' Woodland Copse (Native spp.)         281       Betula pubescens (Downy Birch)         281       Betula pendula (Silver Birch)         281       Taxus baccata (Yew)         281       Pinus sylvatica (Scot's Pine)                                                                                                                                                                                                                                                                                                                                                                                                                                                                                                                                                                                                                                                                                                                                                                                                                                                                                                                                                                                                                                                                                                                                                                                                                                                                                                                                                                                                                                                                                                                                                                                                                                                                                                                                                                                                                                                                                            | 1122 m² area40-60cm transplants1 per m²40-60cm transplants1 per m²40-60cm transplants1 per m²40-60cm transplants1 per m²                                                                                                                                                                                                                                                          | BRtransplant 1+1: branched: 2 breaksBRtransplant 1+1: branched: 2 breaksBRtransplant 1+1: branched: 2 breaksBRtransplant 1+1: branched: 2 breaks                                                                                                                                                                                                                                                                                        |                                                                                                                                                                                                                                                                                                                                                                                                                                                                                                                                                                                                                                                                                                                                                                                                                                                                                                                                                                                                                                                                                                                                                                                                                                                                                                                                                                                                                                                                                                                                                                                                                                                                                                                                                                                                                                                                                                                                                                                                                                                                                                                                                                                                                                                                                              |                    |
| 1122W3Dry' Shady Scrub (Native spp.)738Betula pubescens (Downy Birch)738Betula pendula (Silver Birch)                                                                                                                                                                                                                                                                                                                                                                                                                                                                                                                                                                                                                                                                                                                                                                                                                                                                                                                                                                                                                                                                                                                                                                                                                                                                                                                                                                                                                                                                                                                                                                                                                                                                                                                                                                                                                                                                                                                                                                                                                                    | <b>3691 m² area</b><br>60-90cm transplants 1 per 5m²<br>60-90cm transplants 1 per 5m²                                                                                                                                                                                                                                                                                             | BR transplant 1+1: branched: 2 breaks<br>BR transplant 1+1: branched: 2 breaks                                                                                                                                                                                                                                                                                                                                                          | <u>0 5m 10m 20m 30m 40m</u>                                                                                                                                                                                                                                                                                                                                                                                                                                                                                                                                                                                                                                                                                                                                                                                                                                                                                                                                                                                                                                                                                                                                                                                                                                                                                                                                                                                                                                                                                                                                                                                                                                                                                                                                                                                                                                                                                                                                                                                                                                                                                                                                                                                                                                                                  | 50                 |
| <ul> <li>738 Sambucus nigra</li> <li>738 Acer campestre (Field Maple)</li> <li>738 Euonymus europaeus (Spindle)</li> <li>738 Vibumum opulus (Guelder Rose)</li> <li>369 Lonicera periolymenum (Honeysuckle)</li> <li>369 Rosa rubiginosa (Eglantine Rose, Sweetbriar)</li> </ul>                                                                                                                                                                                                                                                                                                                                                                                                                                                                                                                                                                                                                                                                                                                                                                                                                                                                                                                                                                                                                                                                                                                                                                                                                                                                                                                                                                                                                                                                                                                                                                                                                                                                                                                                                                                                                                                         | 60-90cm transplants         1 per 5m²           60-80cm         1 per 10m²           60-80cm         1 per 10m²                                                                   | BR       transplant 1+1: branched: 2 breaks                 | PLANTING PLAN SCALE 1:500@A0                                                                                                                                                                                                                                                                                                                                                                                                                                                                                                                                                                                                                                                                                                                                                                                                                                                                                                                                                                                                                                                                                                                                                                                                                                                                                                                                                                                                                                                                                                                                                                                                                                                                                                                                                                                                                                                                                                                                                                                                                                                                                                                                                                                                                                                                 | (-                 |
| <ul> <li>369 Rosa canina (Dog Rose)</li> <li>738 Daucus carota (Wild Carrot)</li> <li>738 Dipsacus fullonum (Wild Teasel)</li> <li>738 Anthriscus sylvestris (Cow Parsley)</li> <li>738 Angelica sylvestris (Wild Angelica)</li> <li>738 Geranium sanguineum (Cranesbill)</li> </ul>                                                                                                                                                                                                                                                                                                                                                                                                                                                                                                                                                                                                                                                                                                                                                                                                                                                                                                                                                                                                                                                                                                                                                                                                                                                                                                                                                                                                                                                                                                                                                                                                                                                                                                                                                                                                                                                     | 60-80cm         1 per 10m²           20-30cm         p9         1 per 5m²               | BRtransplant 1+1: branched: 2 breaksCGgood bushy plantCGgood bushy plantCGgood bushy plantCGgood bushy plantCGgood bushy plantCGgood bushy plant                                                                                                                                                                                                                                                                                        |                                                                                                                                                                                                                                                                                                                                                                                                                                                                                                                                                                                                                                                                                                                                                                                                                                                                                                                                                                                                                                                                                                                                                                                                                                                                                                                                                                                                                                                                                                                                                                                                                                                                                                                                                                                                                                                                                                                                                                                                                                                                                                                                                                                                                                                                                              |                    |
| 1846 Luzula sylvatica (Wood Rush)<br>1846 Luzula nivea (Wood Rush)<br>1846 Asplenium scolopendrium (Hart's Tongue Fern<br>1846 Polystichum setiferum (Shield Fern)<br>1846 Deschampsia caespitosa (Tufted Hair Grass)<br>1846 Molinia caerulea (Purple Moor Grass)<br>7310 Leucoium aestivum (Summer Souvifaka)                                                                                                                                                                                                                                                                                                                                                                                                                                                                                                                                                                                                                                                                                                                                                                                                                                                                                                                                                                                                                                                                                                                                                                                                                                                                                                                                                                                                                                                                                                                                                                                                                                                                                                                                                                                                                          | 40-60cm         p9         1 per 2m²                                                                                                                                                                                                 | CG good bushy plant<br>CG good bushy plant                                                                                                                                                                                                                                                                           | LANDSCAPE 'SOFT' MATERIALS - OUTLINE SPECIFICATION KEY<br>Detailing of site entrance, drainage, dwelling, levels crossings, paving bedding and sub-bases, geotex<br>etc. all to architect's and consulting engineer's design detail and specification. Refer to Planting Detail<br>Planting Schedule and Planting Maintenance programme. 18-month long landscape maintenance an<br>LA-certified Defects Liability Period required post-Practical Completion. The planting stock should be                                                                                                                                                                                                                                                                                                                                                                                                                                                                                                                                                                                                                                                                                                                                                                                                                                                                                                                                                                                                                                                                                                                                                                                                                                                                                                                                                                                                                                                                                                                                                                                                                                                                                                                                                                                                    | ls,<br>id V        |
| <ul> <li>7310 Leucojum aestivum (Summer Snowflake)</li> <li>7310 Galanthus nivalis (Snowdrop)</li> <li>7310 Hyacinthoides non-scripta (Bluebell)</li> <li>7310 Anemone nemorosa (Wood Anemone)</li> <li>7310 Viola riviniana (Dog Violet)</li> <li>1828 Allium ursinum (Ramsons)</li> </ul>                                                                                                                                                                                                                                                                                                                                                                                                                                                                                                                                                                                                                                                                                                                                                                                                                                                                                                                                                                                                                                                                                                                                                                                                                                                                                                                                                                                                                                                                                                                                                                                                                                                                                                                                                                                                                                              | 4-5cmplanted at 10/m²4-5cmplanted at 10/m²4-5cmplanted at 10/m²4-5cmplanted at 10/m²4-5cmplanted at 10/m²4-5cmplanted at 10/m²4-5cmplanted at 10/m²                                                                                                                                                                                                                               | for naturalising in the area, to be planted in drifts of 2-3 sp                                                                                                                                                                                                                                                                                                                                                                         | sourced from a reputable supplier and be of Irish origin/provenance. Trees to have Plant Passport.           PLANTER BEDS GENERALLY           Rip subsoil to a depth of min. 750mm from finished landscape levels. Min. depth of subsoil 450mm.           Cultivate the planting beds with three passes of a rotivator. Topsoil operations only to be carried out of the planting beds with three passes of a rotivator.                                                                                                                                                                                                                                                                                                                                                                                                                                                                                                                                                                                                                                                                                                                                                                                                                                                                                                                                                                                                                                                                                                                                                                                                                                                                                                                                                                                                                                                                                                                                                                                                                                                                                                                                                                                                                                                                     | during             |
| <ul> <li>1828 Allium triqeutrum (Three-cornered Garlic)</li> <li>Notes Timescale for Implementation of Soft Lance<br/>Any subsoil and/or topsoil stripping and storag<br/>topsoiling shall be carried out in conditions whe<br/>Exact dates for completion of works will be final</li> </ul>                                                                                                                                                                                                                                                                                                                                                                                                                                                                                                                                                                                                                                                                                                                                                                                                                                                                                                                                                                                                                                                                                                                                                                                                                                                                                                                                                                                                                                                                                                                                                                                                                                                                                                                                                                                                                                             | 4-5cm planted at 10/m <sup>2</sup><br><b>Iscape Works</b><br>e shall be done prior to commencement of constructio<br>ere materials are wet. Any stockpiling of soil shall not<br>alised after the award of the construction programme.                                                                                                                                            | The construction of hardworks shall be carried out in tandem v                                                                                                                                                                                                                                                                                                                                                                          | mulch topping to suppress weed growth.                                                                                                                                                                                                                                                                                                                                                                                                                                                                                                                                                                                                                                                                                                                                                                                                                                                                                                                                                                                                                                                                                                                                                                                                                                                                                                                                                                                                                                                                                                                                                                                                                                                                                                                                                                                                                                                                                                                                                                                                                                                                                                                                                                                                                                                       | oose               |
| main construction programme whereby care is<br>All excavation, back-filling and top-soiling work<br>underground service works and hardworks are<br>Planting is best done between October and Ap<br>completion of the works (if the construction wo<br>Landscape work shall take place in the approp                                                                                                                                                                                                                                                                                                                                                                                                                                                                                                                                                                                                                                                                                                                                                                                                                                                                                                                                                                                                                                                                                                                                                                                                                                                                                                                                                                                                                                                                                                                                                                                                                                                                                                                                                                                                                                      | taken to avoid unneccessary machinery traffic on cor<br>s to be completed when appropriate during the works<br>complete so that no undue disturbance to topsoiled a<br>iril (the planting season), and all soft landscape works<br>rks finish outside the planting season).<br>riate season and only when the conditions are suitabl                                              | npleted areas.<br>programme. Topsoiling shall be carried out in areas where the                                                                                                                                                                                                                                                                                                                                                         | the characteristic and                                                                                                                                                               | )                  |
| winds. There shall be no cultivation or planting<br>Bare-root and root-balled trees, transplants and<br>planting season from the completion of topsoil<br>Container-grown stock and grass seeding shal<br>planted at any time of the year, but are easier<br>Apply fertiliser a season after planting if the so                                                                                                                                                                                                                                                                                                                                                                                                                                                                                                                                                                                                                                                                                                                                                                                                                                                                                                                                                                                                                                                                                                                                                                                                                                                                                                                                                                                                                                                                                                                                                                                                                                                                                                                                                                                                                          | when the soil is frozen or waterlogged.<br>d shrubs are only available in autumn and winter. Plan<br>works; namely November - March.<br>I be carried out in the appropriate weather conditions t<br>to care for if planted in autumn or winter, as they need<br>il is poor or if a boost to growth is required.                                                                   | ting of bare-root and root-balled stock shall take place in the f<br>following completion of topsoil works. Container-grown plants of<br>l less watering than ones planted in spring or summer.                                                                                                                                                                                                                                         | <ul> <li>Hawthorn, Hazel, Elder, Holly, Crab Apple, Guelder Rose etc: transplant whips p in groups of varieties that repeat themselves along the hedge, to mature as a 'na hedgerow. Plant in staggered rows, 4 hedging transplants per m<sup>2</sup>, 1 no. climbing per 0.5m length (e.g. Honeysuckle, Ivy, Dog Rose). Bark mulch at base with prot chestnut pale fencing.</li> </ul>                                                                                                                                                                                                                                                                                                                                                                                                                                                                                                                                                                                                                                                                                                                                                                                                                                                                                                                                                                                                                                                                                                                                                                                                                                                                                                                                                                                                                                                                                                                                                                                                                                                                                                                                                                                                                                                                                                      | atural'<br>g plant |
| anchor the tree and the stake can be removed.<br>If exceptional weather conditions occur after pi<br>The Landscape Contractor shall execute his w<br>within an agreed time limit. The Landscape Co                                                                                                                                                                                                                                                                                                                                                                                                                                                                                                                                                                                                                                                                                                                                                                                                                                                                                                                                                                                                                                                                                                                                                                                                                                                                                                                                                                                                                                                                                                                                                                                                                                                                                                                                                                                                                                                                                                                                       | anting, e.g. heavy frosts, measures shall be taken as                                                                                                                                                                                                                                                                                                                             | the Landscape Architect and shall include in his estimate for                                                                                                                                                                                                                                                                                                                                                                           | H2 - NUTTING + FRUITING BR TRANSPLANT HEDGE (NATIV                                                                                                                                                                                                                                                                                                                                                                                                                                                                                                                                                                                                                                                                                                                                                                                                                                                                                                                                                                                                                                                                                                                                                                                                                                                                                                                                                                                                                                                                                                                                                                                                                                                                                                                                                                                                                                                                                                                                                                                                                                                                                                                                                                                                                                           |                    |
| Liability to include hand-weeding of planter beds and e<br>medium-grade bark mulch to all planter beds. All dea<br>20 maintenance visits required during the 18 months                                                                                                                                                                                                                                                                                                                                                                                                                                                                                                                                                                                                                                                                                                                                                                                                                                                                                                                                                                                                                                                                                                                                                                                                                                                                                                                                                                                                                                                                                                                                                                                                                                                                                                                                                                                                                                                                                                                                                                   | grass lawns; grass-cutting to lawns; pruning of plantin<br>d, dying or diseased planting to be replaced as require                                                                                                                                                                                                                                                                | Practical Completion of the building contract. Maintenance/Def<br>g and trees as required; and maintenance of a weed-free 75m<br>d within the 18 months Maintenance/Defects Liability Period.                                                                                                                                                                                                                                           | Defects<br>imm depth<br>d. Minimum<br>d. Minimum |                    |
| Abbrevations:<br>xtr.<br>m.<br>ht.                                                                                                                                                                                                                                                                                                                                                                                                                                                                                                                                                                                                                                                                                                                                                                                                                                                                                                                                                                                                                                                                                                                                                                                                                                                                                                                                                                                                                                                                                                                                                                                                                                                                                                                                                                                                                                                                                                                                                                                                                                                                                                       | metre cmg. gi                                                                                                                                                                                                                                                                                                                                                                     | ire root-balled<br>rth of tree in centimeters measured 1m above ground<br>ants supplied in 2 litre volume containers                                                                                                                                                                                                                                                                                                                    | Tb         H3 - NEW YEW + HORNBEAM CG HEDGEROWS           Taxus baccata (Yew) and Carpinus betulus (Hornbeam)1.00-1.20m ht. potted plabushy to base in double staggered row, with 2 planted per 500mm length. Provide                                                                                                                                                                                                                                                                                                                                                                                                                                                                                                                                                                                                                                                                                                                                                                                                                                                                                                                                                                                                                                                                                                                                                                                                                                                                                                                                                                                                                                                                                                                                                                                                                                                                                                                                                                                                                                                                                                                                                                                                                                                                        |                    |